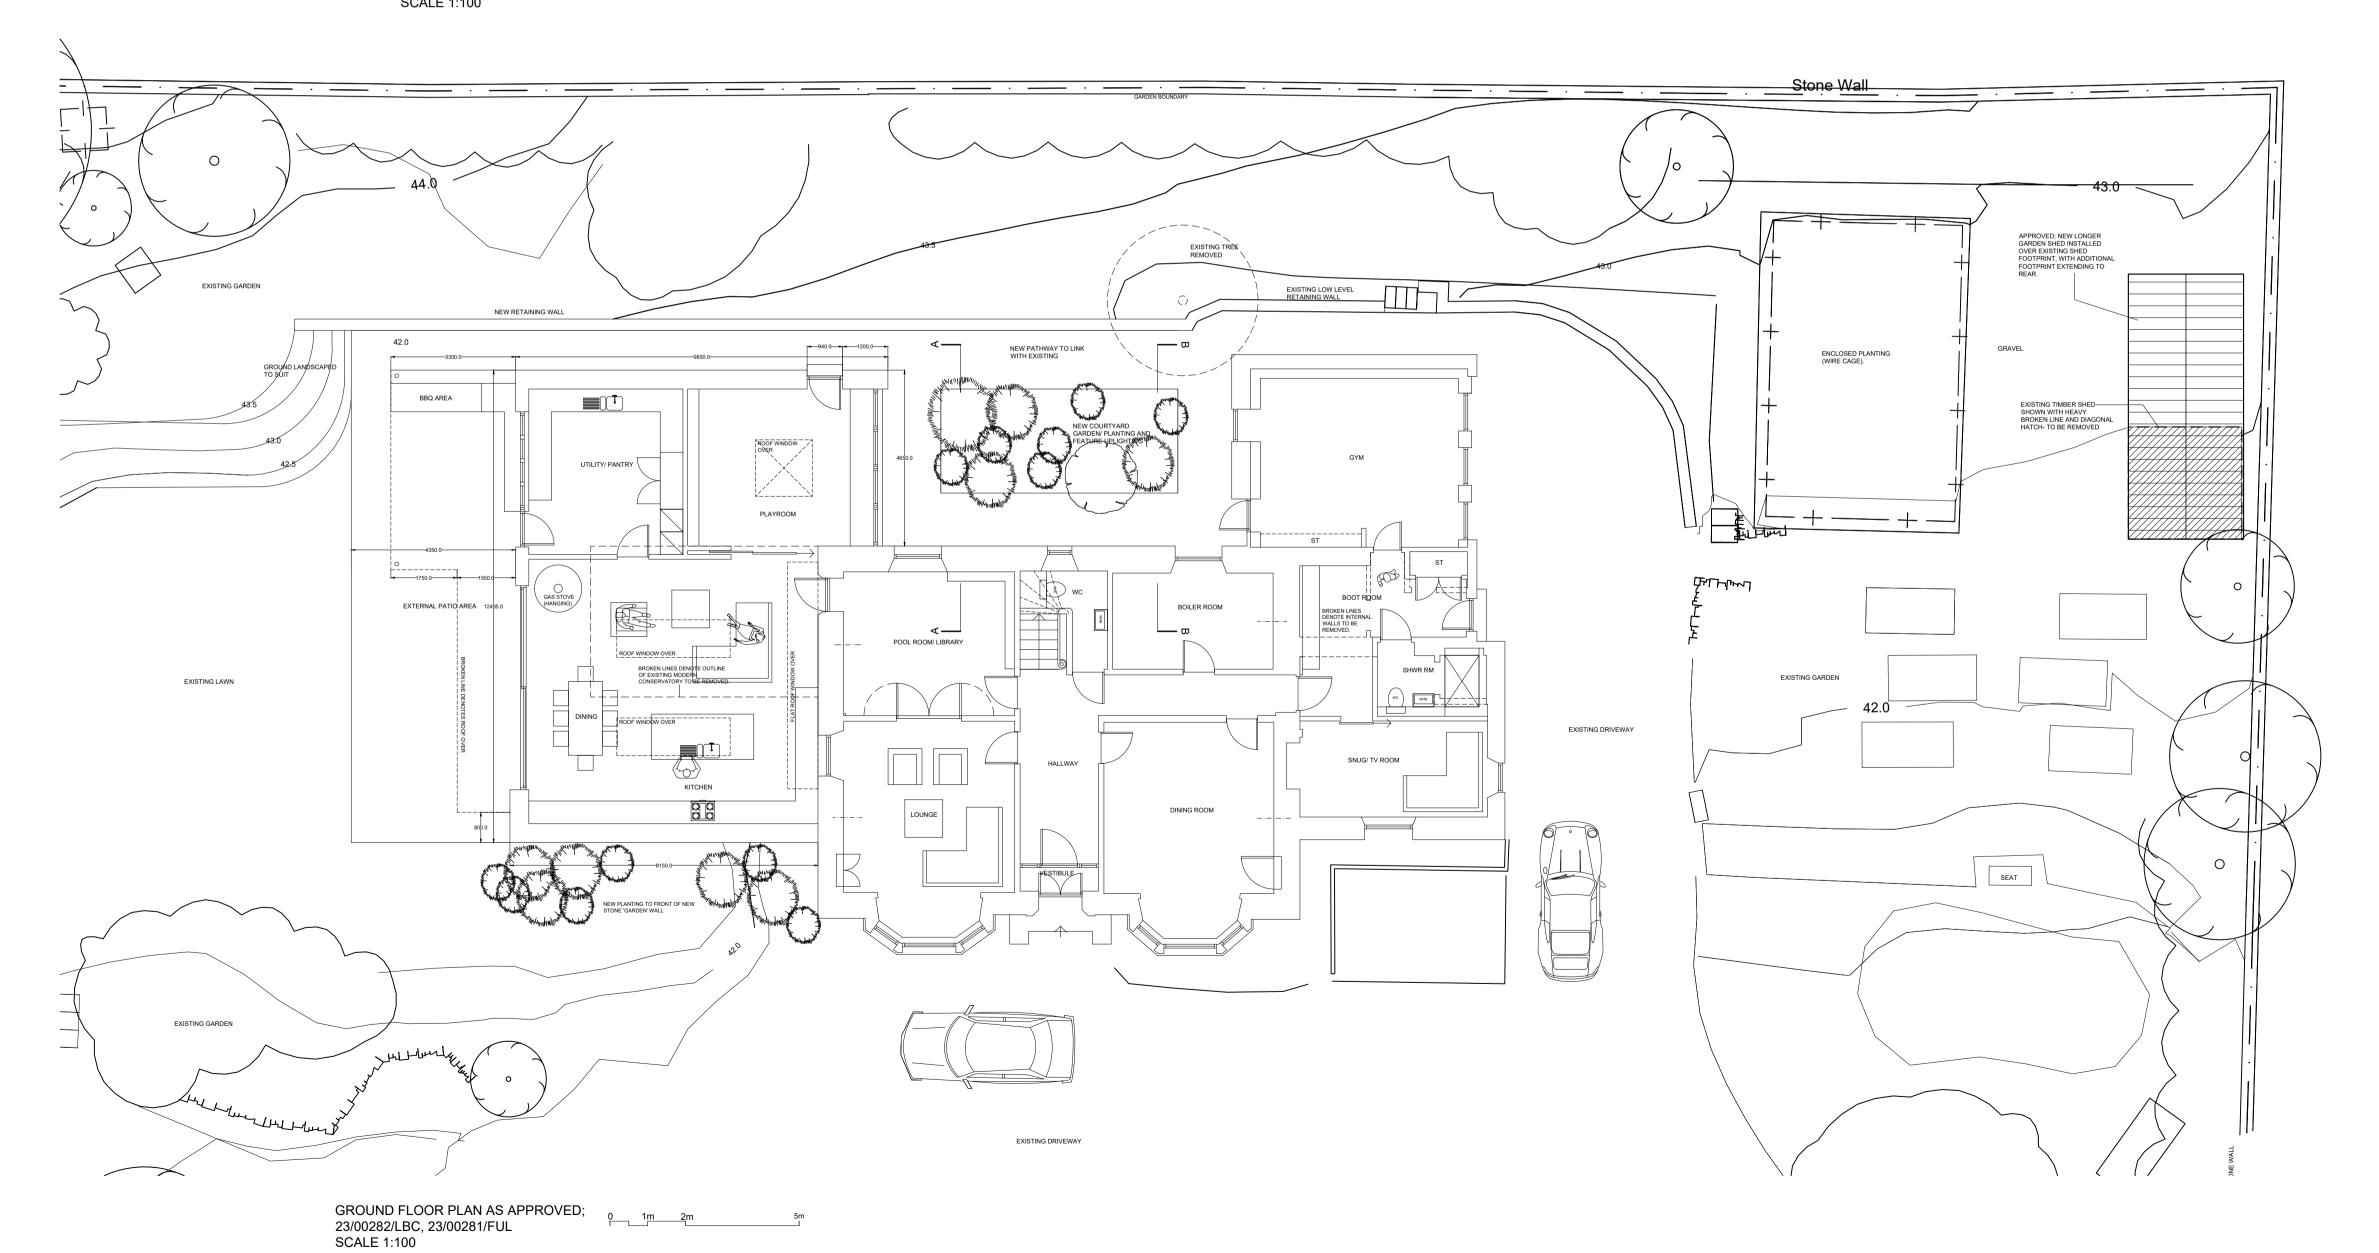

## PLANNING

PROPOSED
ALTERATIONS AND EXTENSION TO
EXISTING DWELLING HOUSE AT
7 KENILWORTH ROAD
BRIDGE OF ALLAN
FK9 4DU
FOR

MR AND MRS TAYLOR

DRWG NO : A.21.10 PH2 002

DATE : MARCH 2024

DRAWN AEC

## PLANS AS APPROVED; 23/00282/LBC, 23/00281/FUL

CONTRACTOR TO VERIFY ALL DIMENSIONS ON SITE PRIOR TO ORDERING MATERIALS OR COMMENCING WORK

NO DIMENSIONS TO BE SCALED FROM DRAWINGS

ALL DRAINAGE TO BE CONSTRUCTED TO THE SATISFACTION OF THE LOCAL AUTHORITY