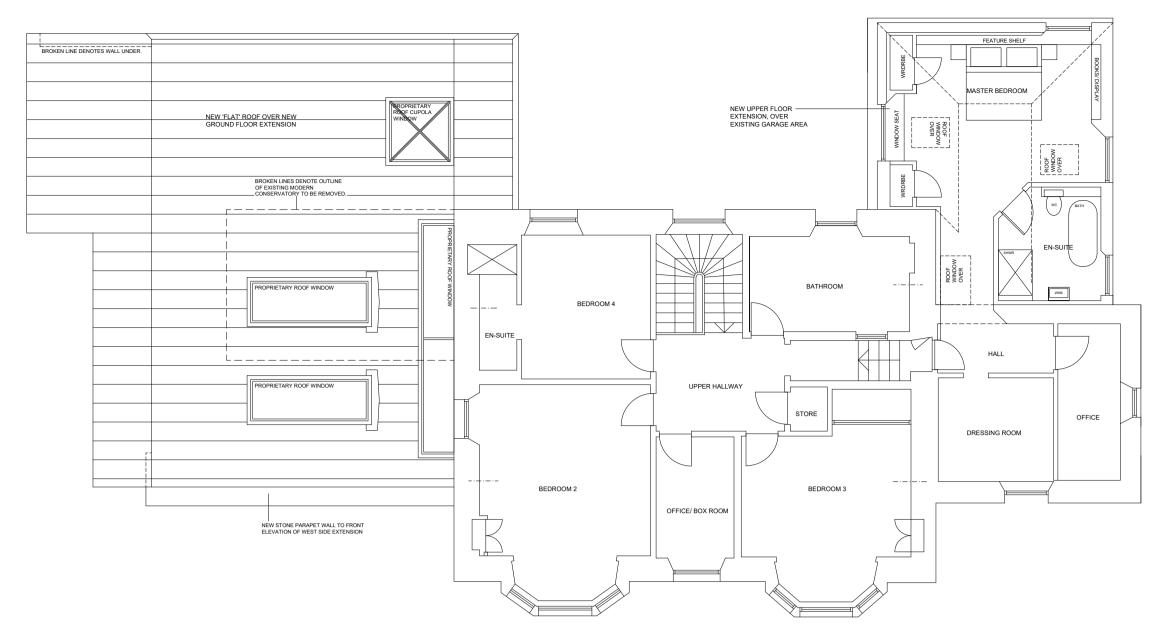

FIRST FLOOR PLAN AS APPROVED; 23/00282/LBC, 23/00281/FUL SCALE 1:100

| l |                                                                    |
|---|--------------------------------------------------------------------|
|   | REVISIONS                                                          |
|   | ALLY CROLL<br>ARCHITECT                                            |
|   | 9 STANLEY HOUSE   115 HENDERSON STREET   BRIDGE OF ALLAN   FK9 4HH |

## PLANNING

PROPOSED
ALTERATIONS AND EXTENSION TO
EXISTING DWELLING HOUSE AT
7 KENILWORTH ROAD
BRIDGE OF ALLAN
FK9 4DU
FOR

MR AND MRS TAYLOR

DRWG NO : A.21.10 PH2 002

DATE : MARCH 2024

DRAWN AEC