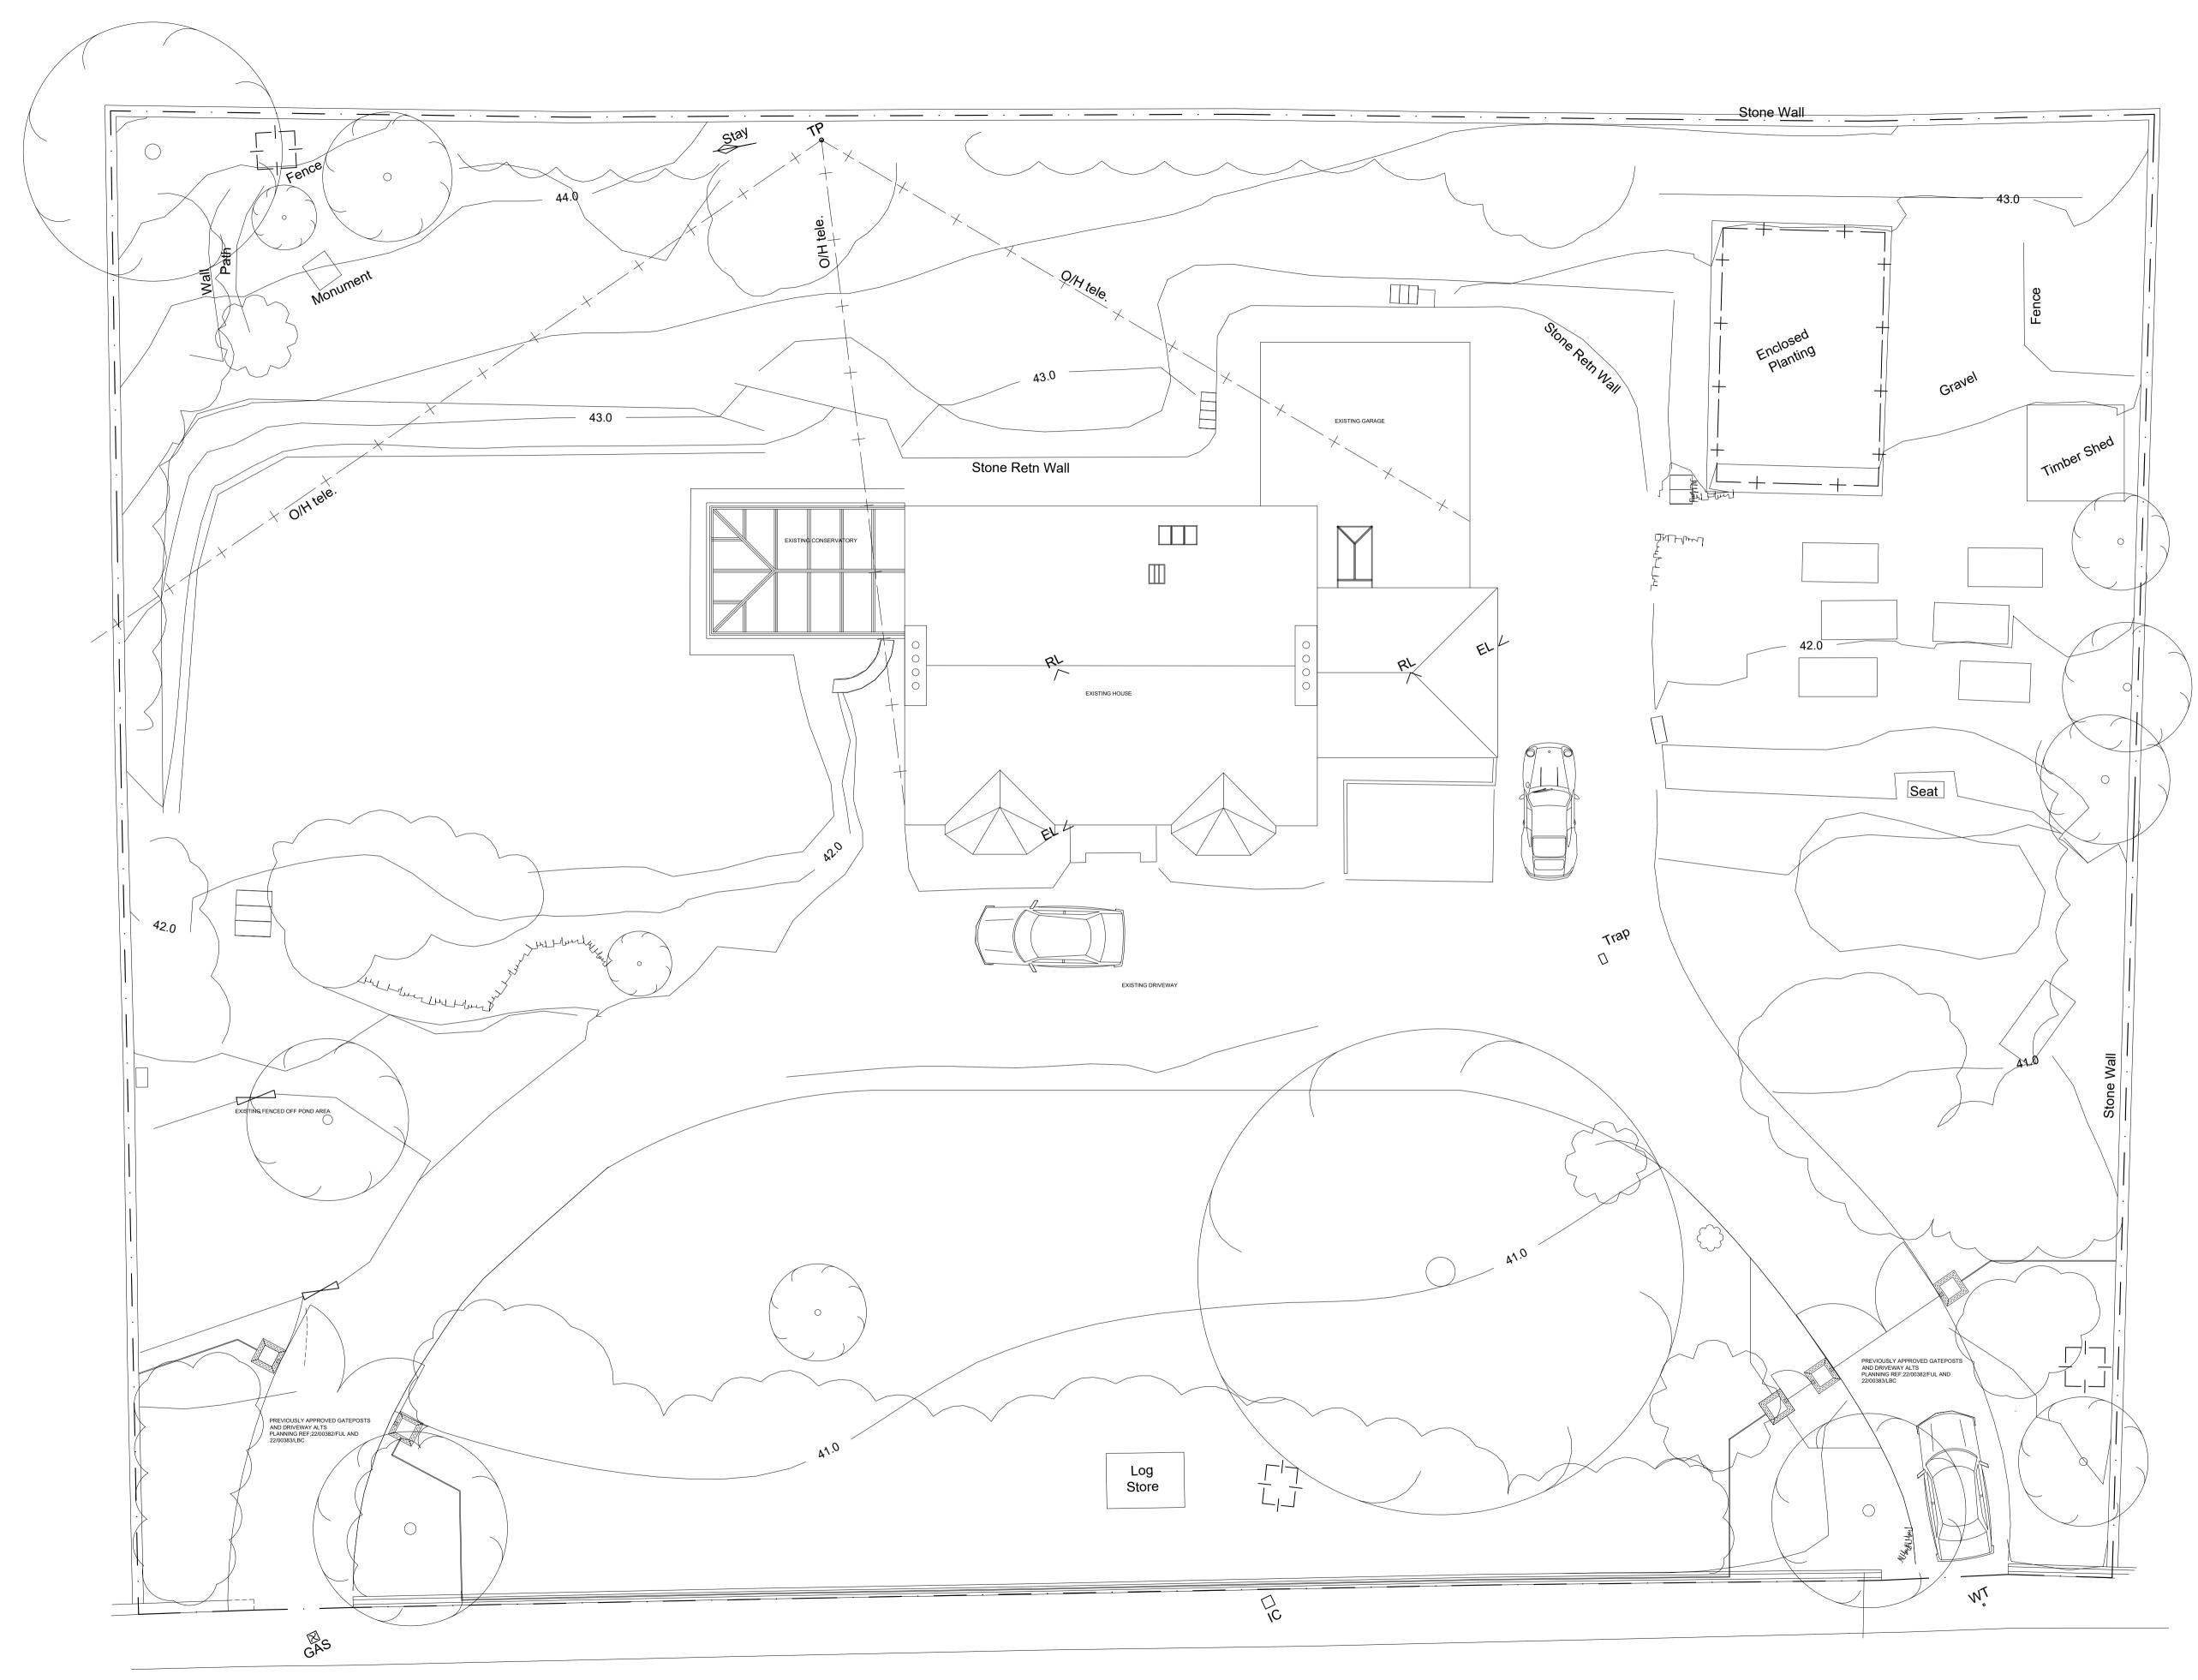

KENILWORTH ROAD

| REVISIONS<br>ALLY CROLL<br>9 STANLEY HOUSE   115 HENDERSON STREET   BRIDGE OF ALLAN   FK9 4HH                                    |                              |
|----------------------------------------------------------------------------------------------------------------------------------|------------------------------|
|                                                                                                                                  |                              |
| SIGNED                                                                                                                           | FOR ALLY CROLL ARCHITECT LTE |
| DATED                                                                                                                            |                              |
| PLANNING                                                                                                                         |                              |
| PROPOSED<br>ALTERATIONS AND EXTENSION TO<br>EXISTING DWELLING HOUSE AT<br>7 KENILWORTH ROAD<br>BRIDGE OF ALLAN<br>FK9 4DU<br>FOR |                              |
| MR AND MRS TAYLOR                                                                                                                |                              |
| DRWG NO : A.21.10 PH2 010                                                                                                        |                              |
| DATE : MARCH 2024                                                                                                                |                              |
| DRAWN AEC                                                                                                                        |                              |
| SCALE AS NOTED @ A1                                                                                                              |                              |
| SITE PLAN AS EXISTING                                                                                                            |                              |
| CONTRACTOR TO VERIFY ALL DIMENSIONS ON SITE PRIOR TO ORDERING<br>MATERIALS OR COMMENCING WORK                                    |                              |
| NO DIMENSIONS TO BE SCALED FROM DRAWINGS                                                                                         |                              |
| ALL DRAINAGE TO BE CONSTRUCTED TO THE SATISFACTION OF THE LOCAL AUTHORITY                                                        |                              |
| ELECTRICAL INSTALLATION TO COMPLY WITH THE LATEST IEE REGULATIONS.                                                               |                              |
| THIS DRAWING TO BE READ IN CONJUNCTION WITH ALL OTHER<br>ARCHITECTS, CONSULTANTS, SPECIALISTS AND SUB- CONTRACTORS<br>DRAWINGS   |                              |
| THIS DRAWING IS THE PROPERTY OF ALLY CROLL ARCHITECT LTD AND COPYRIGHT IS RESERVED BY THEM                                       |                              |
| IF IN DOUBT ASK. DO NOT SCALE. ALL DIMENSIONS TO BE CHECKED ON SITE                                                              |                              |