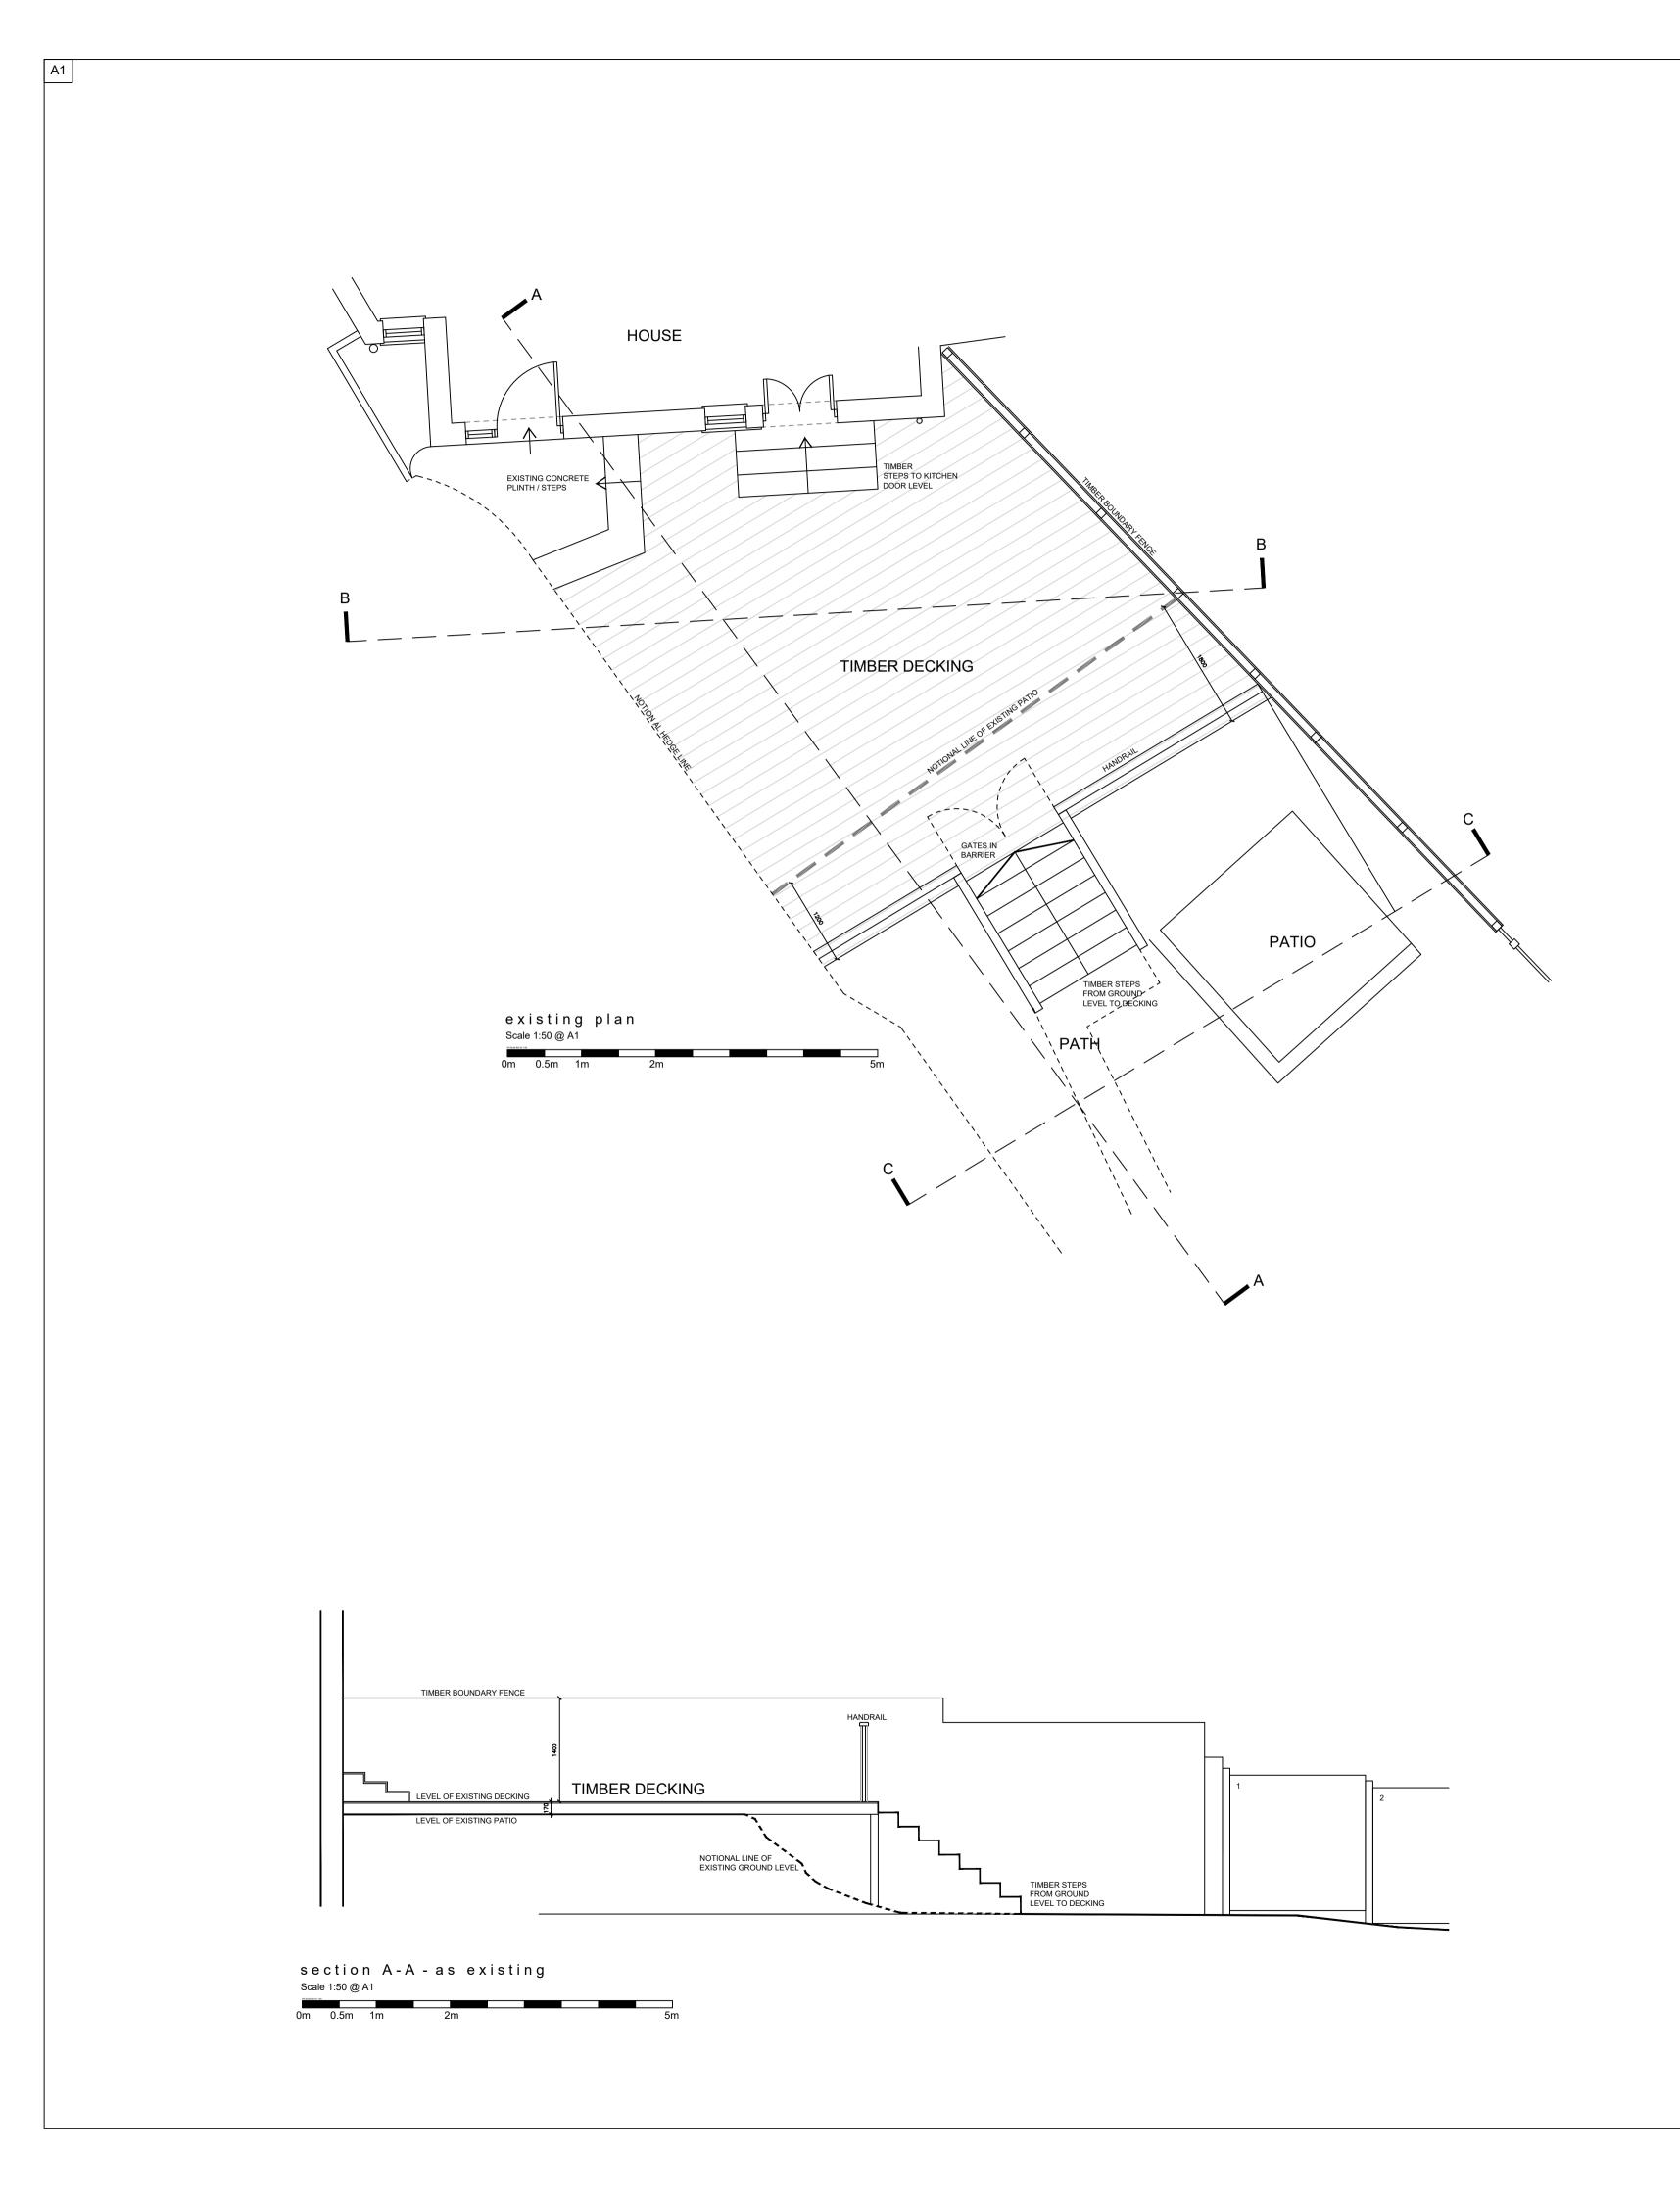

| s e                 | ctio | n C-C | ;-as e | xisting |  |    |  |  |  |  |
|---------------------|------|-------|--------|---------|--|----|--|--|--|--|
| Scale 1:50 @ A1     |      |       |        |         |  |    |  |  |  |  |
| P3 basis Bar for 1. | 50   |       |        |         |  |    |  |  |  |  |
| Dm                  | 0.5m | 1m    | 2m     |         |  | 5m |  |  |  |  |