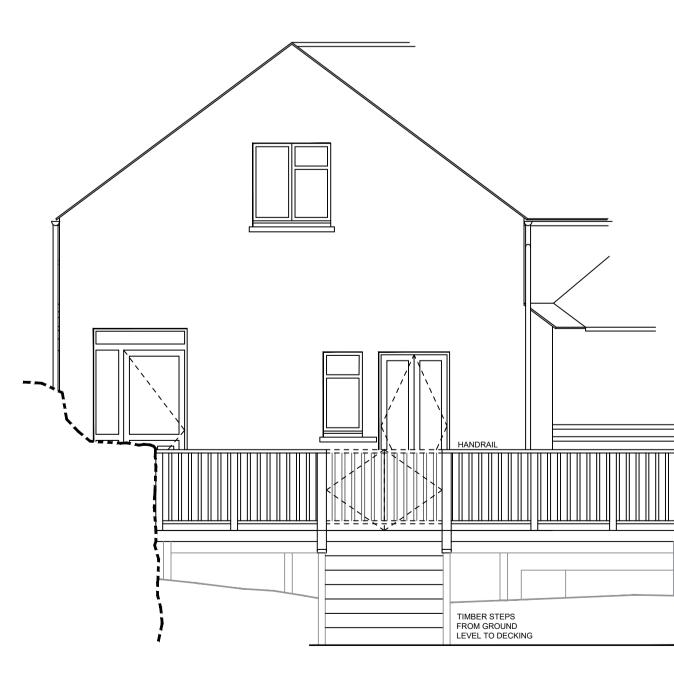

| s e                 | ctio | n C-C | ;-as e | xisting |  |    |  |  |  |  |
|---------------------|------|-------|--------|---------|--|----|--|--|--|--|
| Scale 1:50 @ A1     |      |       |        |         |  |    |  |  |  |  |
| P3 basis Bar for 1. | 50   |       |        |         |  |    |  |  |  |  |
| Dm                  | 0.5m | 1m    | 2m     |         |  | 5m |  |  |  |  |

| Date                                                   | Descriptio                                                         | n                         |   |  | Rev | Ву |  |  |  |
|--------------------------------------------------------|--------------------------------------------------------------------|---------------------------|---|--|-----|----|--|--|--|
| Revision Description