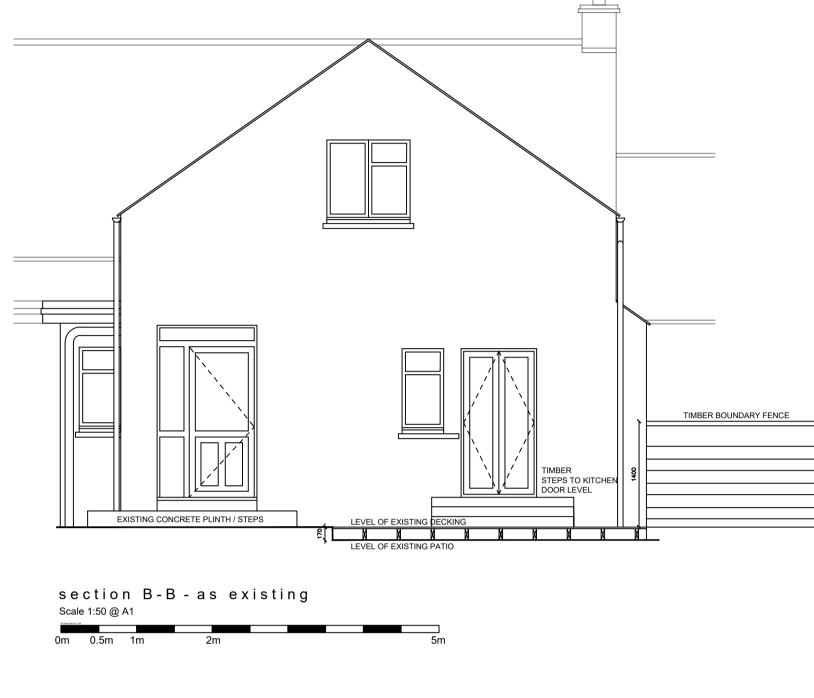

| s e                 | ctio | n C-C | ;-as e | xisting |  |    |  |  |  |  |
|---------------------|------|-------|--------|---------|--|----|--|--|--|--|
| Scale 1:50 @ A1     |      |       |        |         |  |    |  |  |  |  |
| P3 basis Bar for 1. | 50   |       |        |         |  |    |  |  |  |  |
| Dm                  | 0.5m | 1m    | 2m     |         |  | 5m |  |  |  |  |