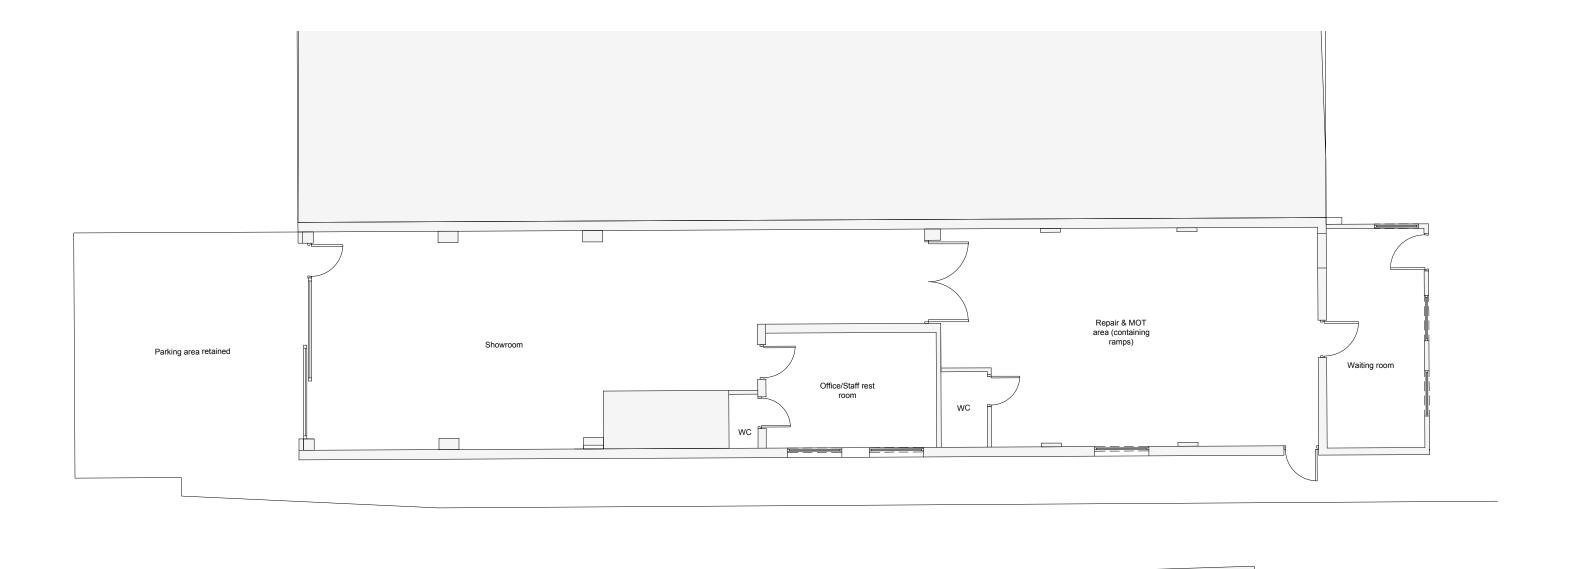

All drawings subject to Statutory Authority Approval.

Proposed Ground floor plan 1:100

**Existing Walls** Proposed walls

10

Rev C - Planning submission (Service/MOT) Rev B - Planning submission COU & Sign Rev A - Planning submission Revisions 03.04.24 16.01.24 19.10.23 Date PROJECT TITLE: 141 Broadway, West Ealing, W13 9BE

DRWG TITLE: Proposed Ground Floor DRWG No: 2327\_P112 REV: С SCALE: 1:100@A3 DATE: 15.10.23 DRWG STATUS: Information

a: 103/105 Brighton Rd Coulsdon, Surrey, CR5 2NG t: 0208 6432716 e: enquiry@jorgessalman.com Jorges Salman Architects Limited - Co w:www.jorgessalman.com