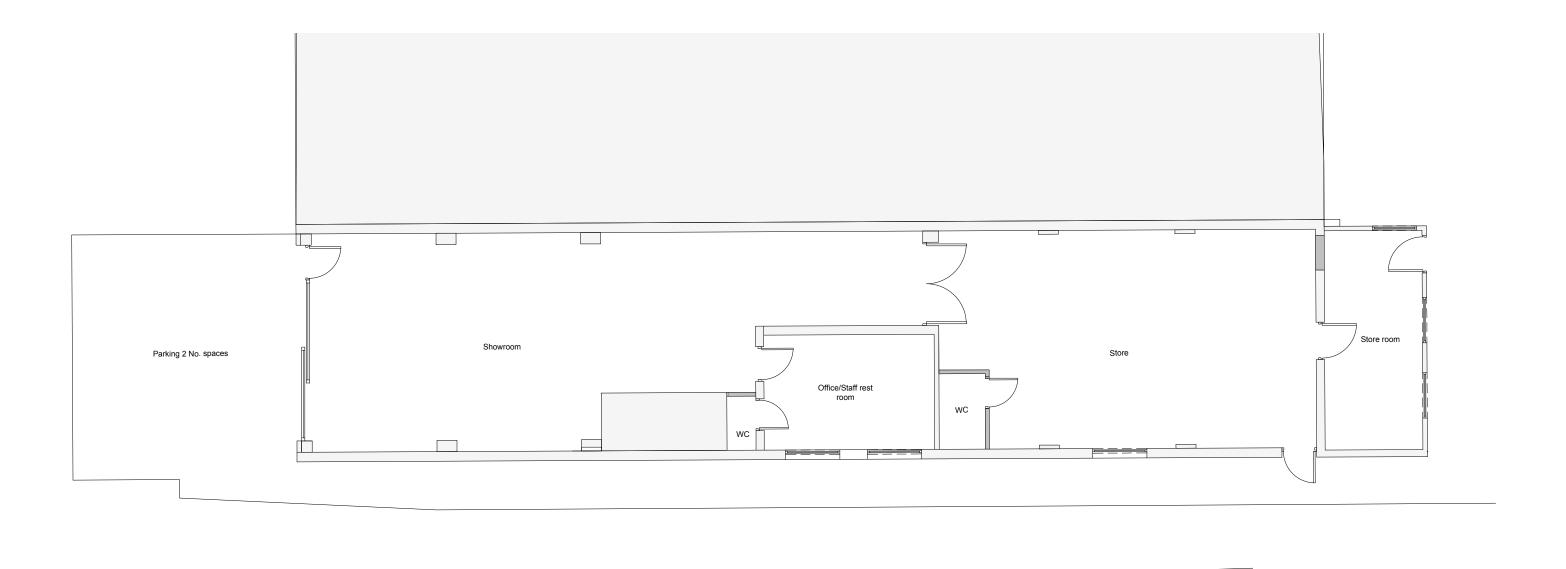

All drawings subject to Statutory Authority Approval.

Existing ground floor plan 1:100

PROJECT TITLE: 141 Broadway, West Ealing, W13 9BE

DRWG TITLE: Existing Ground Floor DRWG No: 2327\_P012

REV:

SCALE: 1:100@A3 DATE: 15.10.23