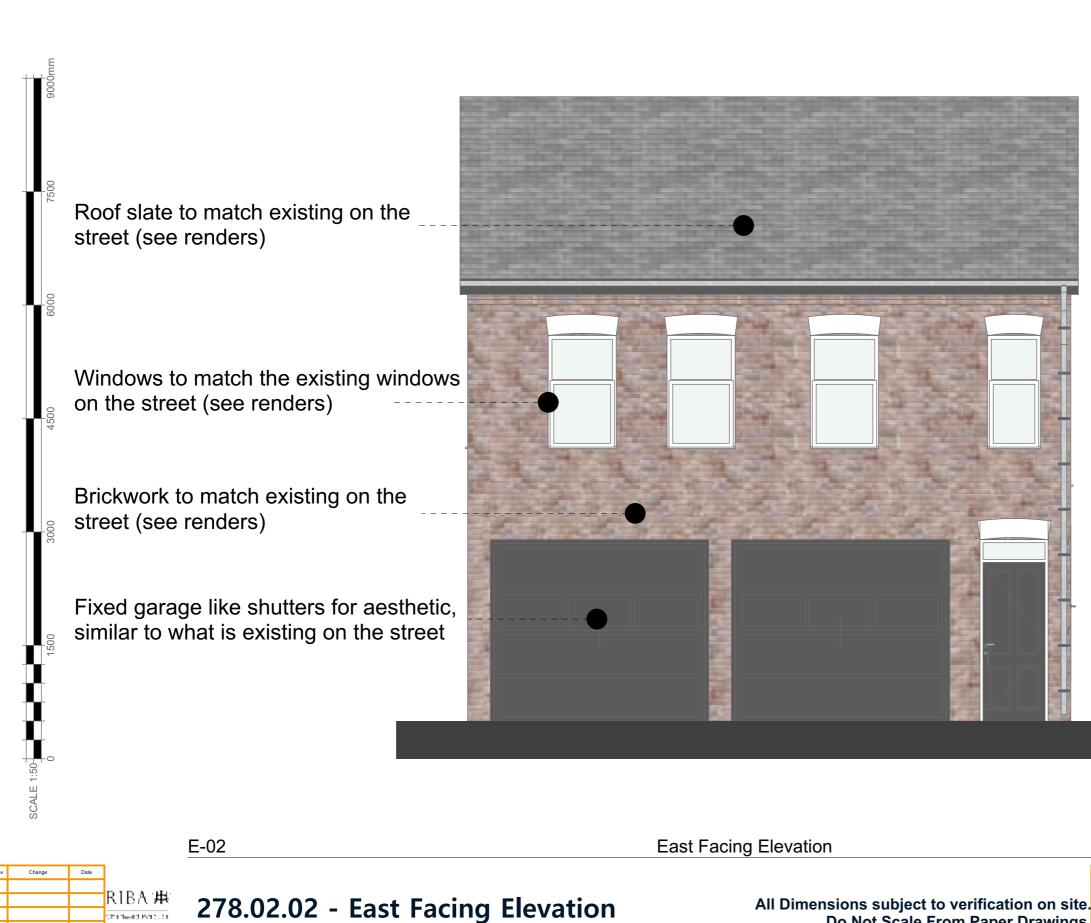

## 1:50

| Eznat - architecture   development<br>One Business Village, Emily Street, Hull<br>HU9 1ND |                                |               |                       |
|-------------------------------------------------------------------------------------------|--------------------------------|---------------|-----------------------|
| PORJECT NO.                                                                               | 278                            | DRAWING NO.   | 278.02.02             |
| PROJECT ADDRESS.                                                                          | 50 Chesterfield St,<br>NG4 1EF | LAYOUT TITLE. | East Facing Elevation |
| PROJECT NAME.                                                                             | 3 Storey Flat                  | SCALE.        | 1:50 @ A3             |