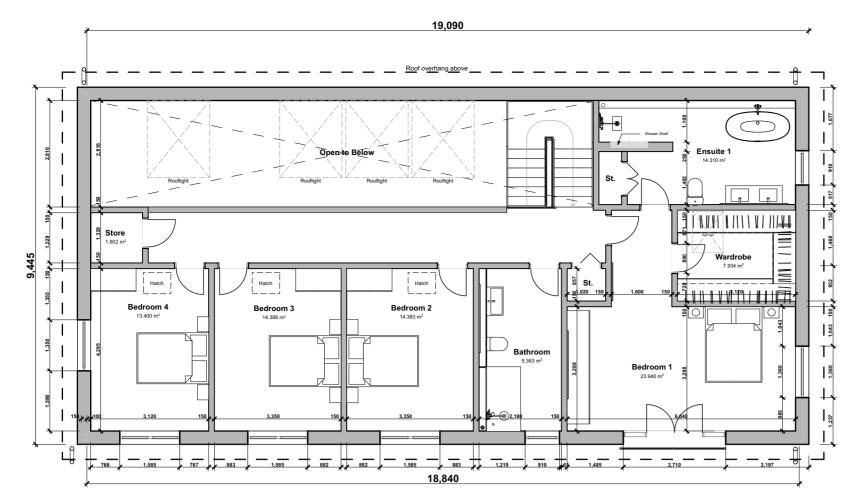

**First Floor Plan** 



## **Ground Floor Plan**



## **Basement Floor Plan**

Scale 1:100 20m

than its Status. Constructors must be familiar with building asbestos registers ahead of facilitating any work. Read with all associated drawn & written specifications. If you believe a specification is insufficient for your purposes please contact HLP prior to continuing. You are responsible for checking that you possess the latest approved drawing revision. Allow enough time to properly design and plan construction work. If

Principal Designer and a Principal Contractor.

Original drawing issue date. 02.03.24

Do not scale off this drawing or rely on it for purposes other

This drawing is copyright of Halsall Lloyd Partnership & must not be reproduced unless specifically agreed in writing.