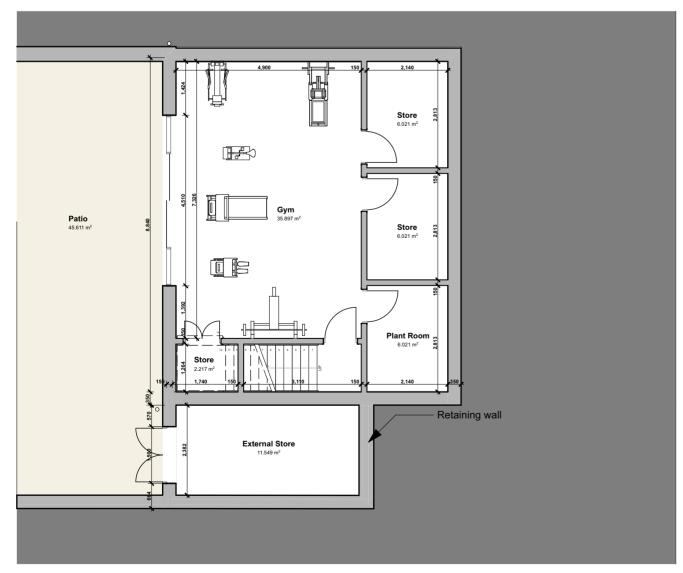

## **Basement Floor Plan**

Scale 1:100 20m

than its Status. Constructors must be familiar with building asbestos registers ahead of facilitating any work. Read with all associated drawn & written specifications. If you believe a specification is insufficient for your purposes please contact HLP prior to continuing. You are responsible for checking that you possess the latest approved drawing revision. Allow enough time to properly design and plan construction work. If