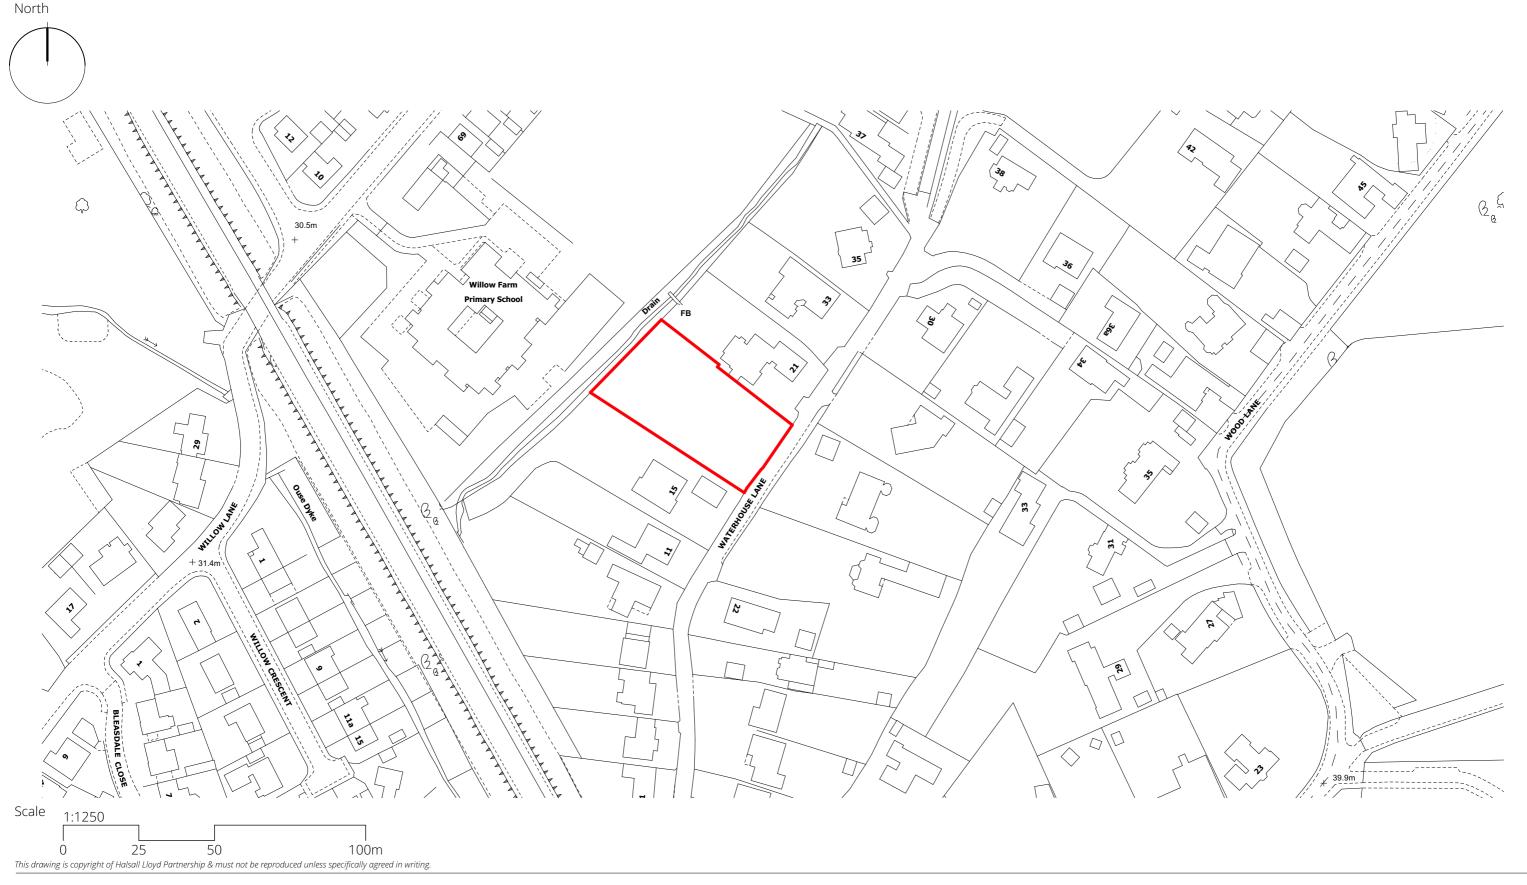

Drawing Title

Location Plan

Waterhouse Lane, Gedling Drawing Suitability Code David Fletcher **S4** Scales @ A3 Drawing Suitability Description 1:1250 **PLANNING** Project - Origin - Vol. - Level - Type - Role - Drwg No. - Revision Checked Author WHL - HLP - **00** - XX - DR - A - **1007 - P01** ΑP CS