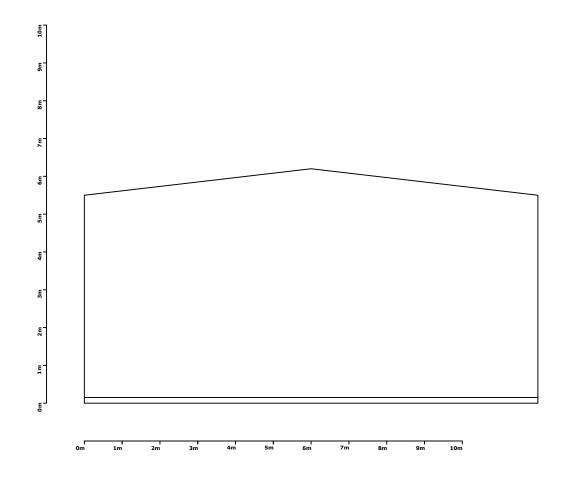

A L Engineering, Hall Lane, Yaxley, Eye, IP23 8BY

The Furnace
The Maltings
Princes Street
Ipswich
Suffolk
IP1 1SB

t: 01473 407911 e: enquiries@planningdirect.co.uk

| w: planningdirect.co.uk            |   |
|------------------------------------|---|
| TITLE: North West (Rear) Elevation | _ |

|   | TITLE: North We                         | st (Rear) E          | levation      |             |  |  |  |  |
|---|-----------------------------------------|----------------------|---------------|-------------|--|--|--|--|
|   | <b>DATE:</b> 13/12/23                   | ATE: 13/12/23        |               |             |  |  |  |  |
|   | <b>REF</b> : 2945                       | DRAWIN               | <b>G</b> : 06 | REVISION: 4 |  |  |  |  |
|   | SCALE: 1:100                            | 1:100 SHEET SIZE: A3 |               | SIZE: A3    |  |  |  |  |
|   | DRAWN BY: CM                            |                      | CHEC          | (ED BY: EC  |  |  |  |  |
| [ | CONTACT: technical@planningdirect.co.uk |                      |               |             |  |  |  |  |