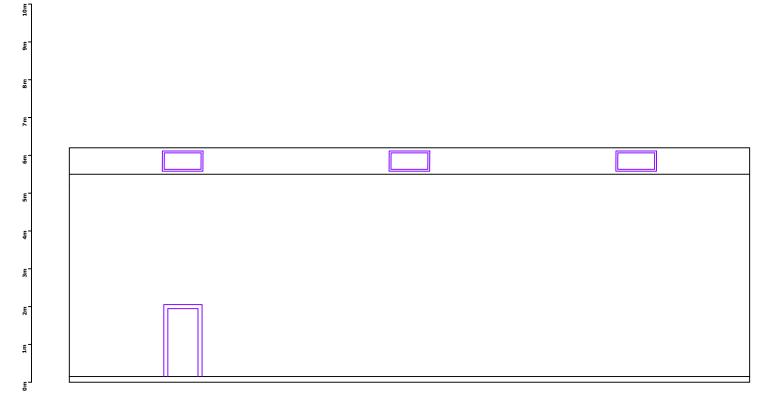

A L Engineering, Hall Lane, Yaxley, Eye, IP23 8BY

The Furnace The Maltings Princes Street Ipswich Suffolk IP1 1SB

t: 01473 407911 e: enquiries@planningdirect.co.uk w: planningdirect.co.uk

| TITLE: South West (Side) Elevation      |              |                                    |  |
|-----------------------------------------|--------------|------------------------------------|--|
| DATE: 13/12/23                          |              |                                    |  |
| DRAWIN                                  | <b>G:</b> 05 | REVISION: 4                        |  |
|                                         | SHEET        | SIZE: A3                           |  |
| DRAWN BY: CM                            |              | CHECKED BY: EC                     |  |
| CONTACT: technical@planningdirect.co.uk |              |                                    |  |
|                                         | 3<br>DRAWIN  | 3<br>DRAWING: 05<br>SHEET<br>CHECH |  |