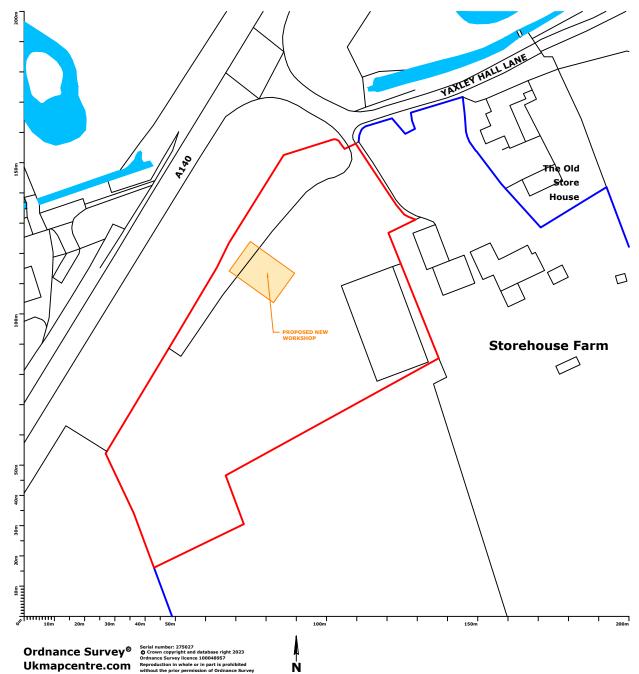

The Furnace The Maltings Princes Street Ipswich Suffolk IP1 1SB

t: 01473 407911 e: enquiries@planningdirect.co.uk w: planningdirect.co.uk

| TTT1 F. C          | /D          | - 1 6:1-       | DI           |  |
|--------------------|-------------|----------------|--------------|--|
| TITLE: Existi      | <u> </u>    | ea Site        | Plans        |  |
| <b>DATE:</b> 06/12 |             |                |              |  |
| <b>REF:</b> 2945   | DRAWING: 02 |                | REVISION: 4  |  |
| SCALE: 1:1250      |             | SHEET SIZE: A3 |              |  |
| DRAWN BY: CM       |             | CHECKED BY: EC |              |  |
| CONTACT: to        | echnical@p  | lanning        | direct.co.uk |  |

CLIENT: A L ENGINEERING
APPLICATION SUMMARY:
Full planning application for a new workshop

| KEY: |                                    |
|------|------------------------------------|
|      | Site boundary                      |
| 7    | Contile and of control and control |

Curtilage of owned property

| NOTES: |  |  |
|--------|--|--|
|        |  |  |
|        |  |  |
|        |  |  |
|        |  |  |
|        |  |  |
|        |  |  |
|        |  |  |
|        |  |  |
|        |  |  |
|        |  |  |
|        |  |  |
|        |  |  |
|        |  |  |
|        |  |  |
|        |  |  |
|        |  |  |
|        |  |  |
|        |  |  |
|        |  |  |
|        |  |  |
|        |  |  |
|        |  |  |
|        |  |  |
|        |  |  |
|        |  |  |

BUILDING FOOTPRINT: 216m<sup>2</sup> approx.

SITE AREA: 7535m<sup>2</sup> approx.