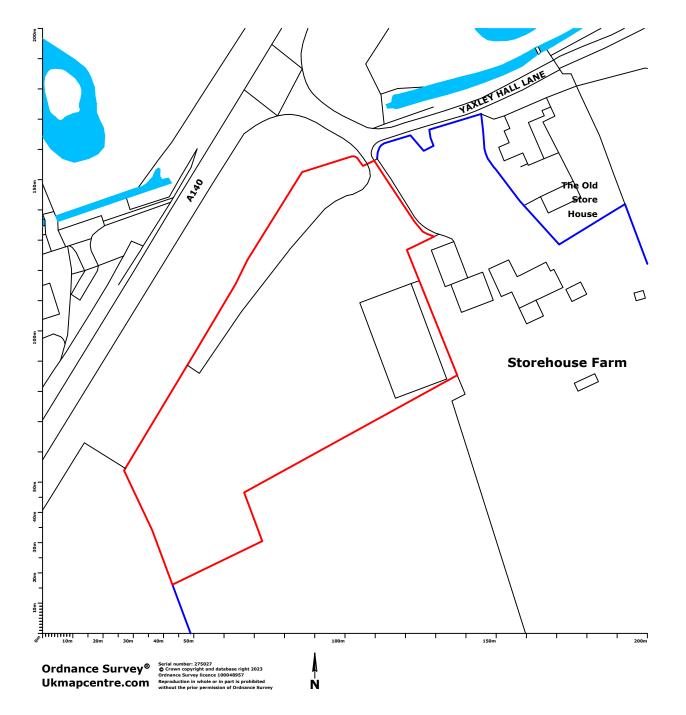

The Furnace The Maltings Princes Street Ipswich Suffolk IP1 1SB

t: 01473 407911 e: enquiries@planningdirect.co.uk w: planningdirect.co.uk

| TTT1 F. C          | /D          | - 1 6:1-       | DI           |  |
|--------------------|-------------|----------------|--------------|--|
| TITLE: Existi      | <u> </u>    | ea Site        | Plans        |  |
| <b>DATE:</b> 06/12 |             |                |              |  |
| <b>REF:</b> 2945   | DRAWING: 02 |                | REVISION: 4  |  |
| SCALE: 1:1250      |             | SHEET SIZE: A3 |              |  |
| DRAWN BY: CM       |             | CHECKED BY: EC |              |  |
| CONTACT: to        | echnical@p  | lanning        | direct.co.uk |  |

CLIENT: A L ENGINEERING
APPLICATION SUMMARY:
Full planning application for a new workshop

| KEY: |                                    |
|------|------------------------------------|
|      | Site boundary                      |
| 7    | Contile and of control and control |

Curtilage of owned property

| NOTES: |  |  |
|--------|--|--|
|        |  |  |
|        |  |  |
|        |  |  |
|        |  |  |
|        |  |  |
|        |  |  |
|        |  |  |
|        |  |  |
|        |  |  |
|        |  |  |
|        |  |  |
|        |  |  |
|        |  |  |
|        |  |  |
|        |  |  |
|        |  |  |
|        |  |  |
|        |  |  |
|        |  |  |
|        |  |  |
|        |  |  |
|        |  |  |
|        |  |  |
|        |  |  |
|        |  |  |

BUILDING FOOTPRINT: 216m<sup>2</sup> approx.

SITE AREA: 7535m<sup>2</sup> approx.