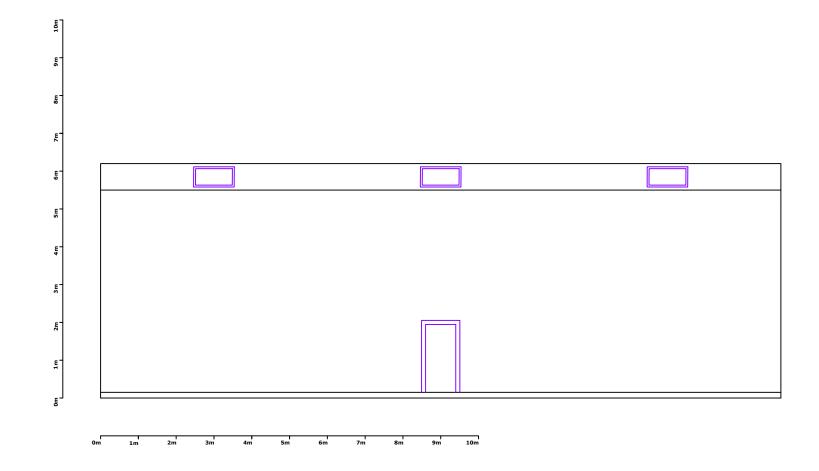

A L Engineering, Hall Lane, Yaxley, Eye, IP23 8BY

The Furnace The Maltings Princes Street Ipswich Suffolk IP1 1SB

t: 01473 407911 e: enquiries@planningdirect.co.uk w: planningdirect.co.uk

| TITLE: North Eas                        | t (Side) El | evation        |             |  |
|-----------------------------------------|-------------|----------------|-------------|--|
| DATE: 13/12/23                          |             |                |             |  |
| REF: 2945                               | DRAWING: 07 |                | REVISION: 4 |  |
| SCALE: 1:100                            |             | SHEET          | SIZE: A3    |  |
| DRAWN BY: CM                            |             | CHECKED BY: EC |             |  |
| CONTACT: technical@planningdirect.co.uk |             |                |             |  |