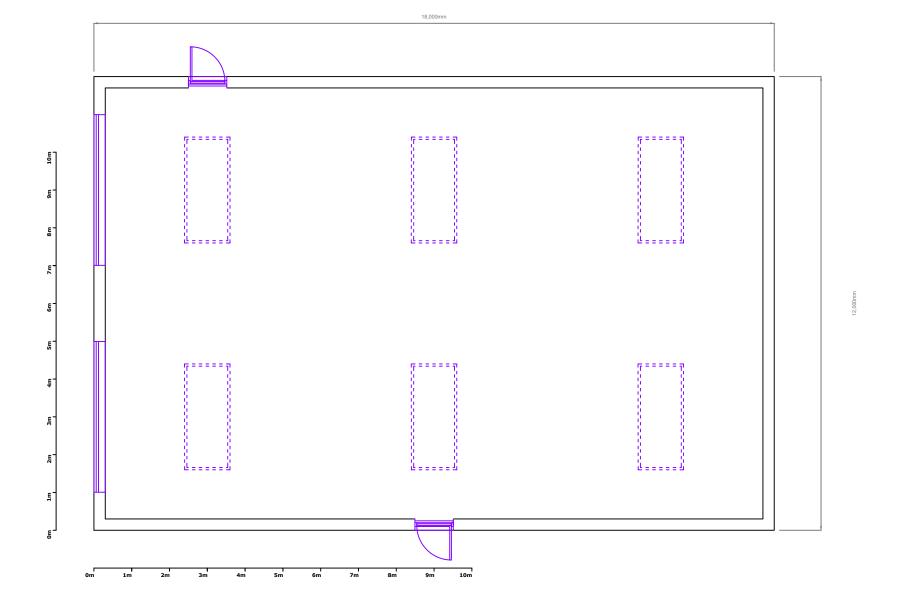

A L Engineering, Hall Lane, Yaxley, Eye, IP23 8BY

The Furnace The Maltings Princes Street Ipswich Suffolk IP1 1SB

t: 01473 407911 e: enquiries@planningdirect.co.uk w: planningdirect.co.uk

| TITLE: Proposed: Floor Plan             |             |                |             |  |
|-----------------------------------------|-------------|----------------|-------------|--|
| DATE: 06/12/23                          |             |                |             |  |
| <b>REF</b> : 2945                       | DRAWING: 03 |                | REVISION: 5 |  |
| SCALE: 1:100                            |             | SHEET SIZE: A3 |             |  |
| DRAWN BY: CM                            |             | CHECKED BY: EC |             |  |
| CONTACT: technical@planningdirect.co.uk |             |                |             |  |

| CLIENT: A L ENGINEERING                      |
|----------------------------------------------|
| APPLICATION SUMMARY:                         |
| Full planning application for a new workshop |
|                                              |
|                                              |
|                                              |
|                                              |
|                                              |