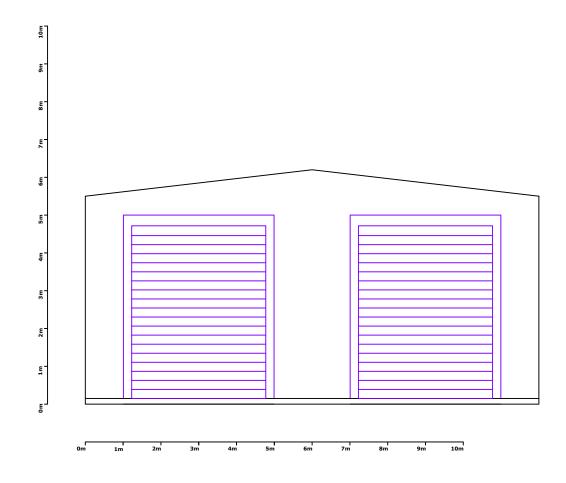

A L Engineering, Hall Lane, Yaxley, Eye, IP23 8BY

The Furnace The Maltings Princes Street Ipswich Suffolk IP1 1SB

t: 01473 407911 e: enquiries@planningdirect.co.uk w: planningdirect.co.uk

| TITLE: South East (Front) Elevation     |             |       |             |  |
|-----------------------------------------|-------------|-------|-------------|--|
| DATE: 13/12/23                          |             |       |             |  |
| REF: 2945                               | DRAWING: 04 |       | REVISION: 4 |  |
| SCALE: 1:100                            |             | SHEET | SIZE: A3    |  |
| DRAWN BY: SH                            |             | CHECK | KED BY: EC  |  |
| CONTACT: technical@planningdirect.co.uk |             |       |             |  |