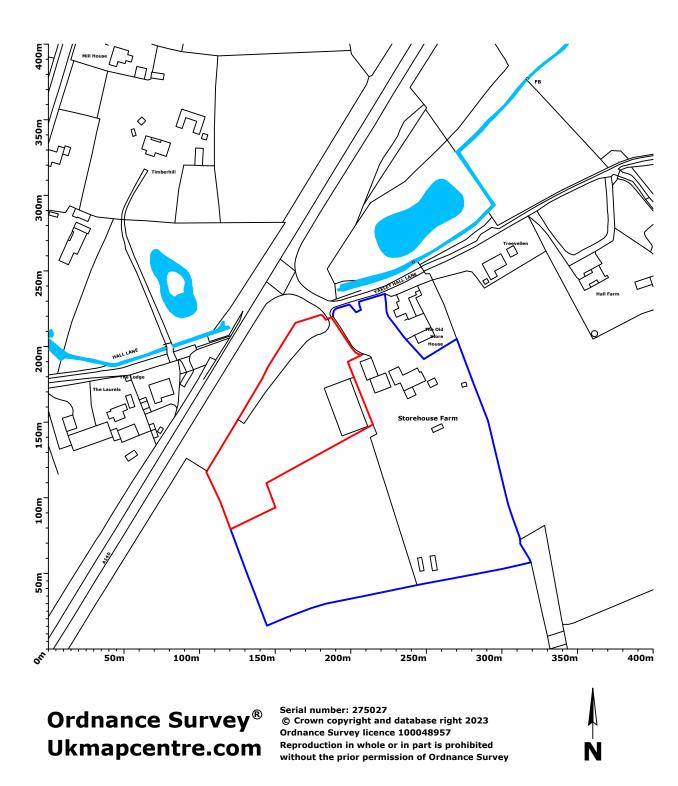

The Furnace The Maltings Princes Street Ipswich Suffolk IP1 1SB

t: 01473 407911 e: enquiries@planningdirect.co.uk w: planningdirect.co.uk

| TITLE: Loca        | tion Plan   |                |               |  |  |
|--------------------|-------------|----------------|---------------|--|--|
| <b>DATE:</b> 05/12 | 2/23        |                |               |  |  |
| <b>REF:</b> 2945   | DRAWING: 01 |                | REVISION: 3   |  |  |
| SCALE: 1:2500      |             | SHEET SIZE: A3 |               |  |  |
| DRAWN BY: CM       |             | CHECKED BY: EC |               |  |  |
| CONTACT: t         | echnical@p  | lannin         | gdirect.co.uk |  |  |

| EY: |                             |
|-----|-----------------------------|
|     | Site boundary               |
| 7   | Curtilage of owned property |

NOTES:

SITE AREA: 7535m<sup>2</sup> approx.