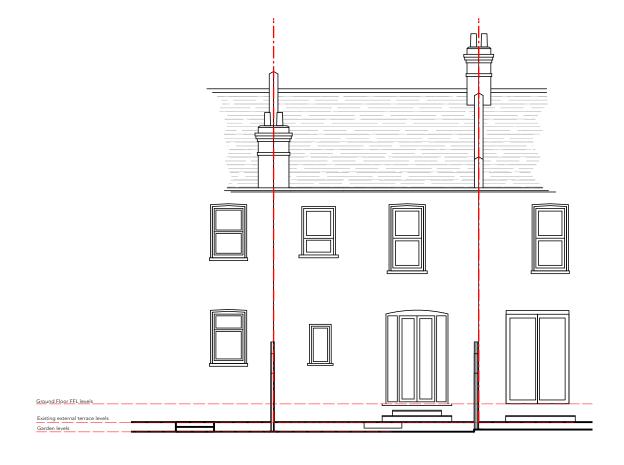

145 Torridon Road 143 Torridon Road 141 Torridon Road

Rear facade in bricks Powdercoated aluminium doors & windows

145 Torridon Road 143 Torridon Road 141 Torridon Road

e.yourstory@yellowdoor.design\_www.yellowdoor.desig

H&C Existing\_Proposed Rear Elevation

0 1 2 3 4 M