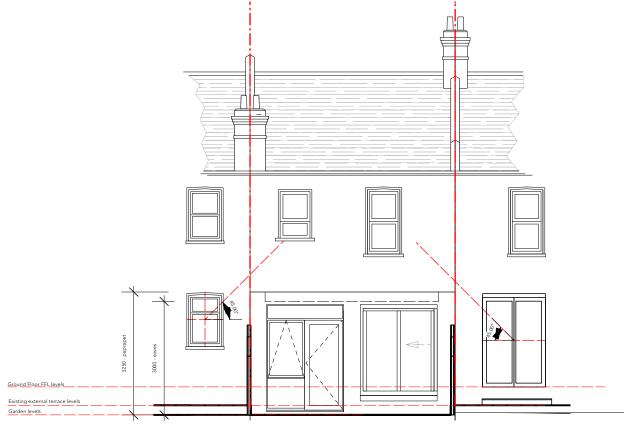

145 Torridon Road 143 Torridon Road 141 Torridon Road

Rear facade in bricks Powdercoated aluminium doors & windows

145 Torridon Road 143 Torridon Road 141 Torridon Road

e.yourstory@yellowdoor.design\_www.yellowdoor.desig

H&C Existing\_Proposed Rear Elevation

0 1 2 3 4 M