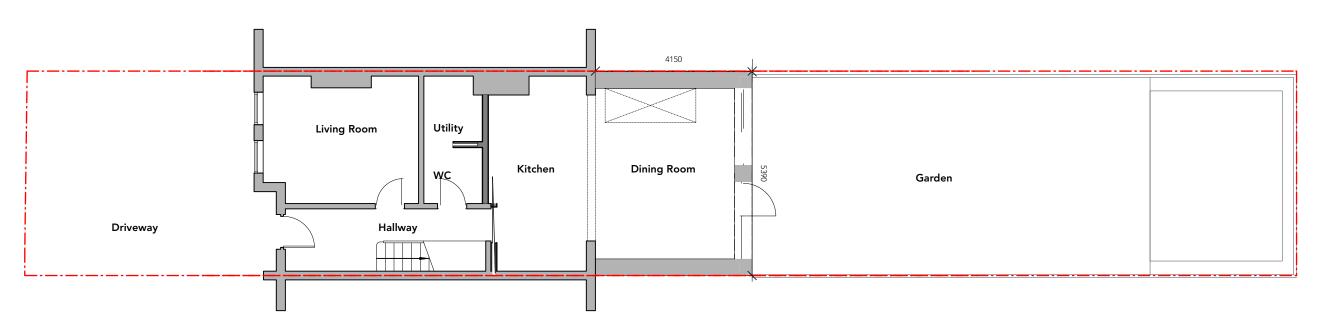

## 141 Torridon Road

145 Torridon Road

4 M

© YELLOWDOOR ARCHITECTURE LTD.

All dimensions in millimetres unless otherwise stated.

Do not scale from this drawing, All dimensions to be verified on site prior to commencement of any work or the production of shop drawings. Any discrepancies to be reported to the construction manager. To be read in conjunction with all YellowDoor Architecture drawings and specifications and

H&C

Existing\_Proposed Ground
Floor Plan

PROJECT

143 Torridon Road
Rear Extension

DRAWING TITLE

Existing\_Proposed Ground
Floor Plan

SCALE
PRINT SIZE
PROJECT

1:100
A3
6004