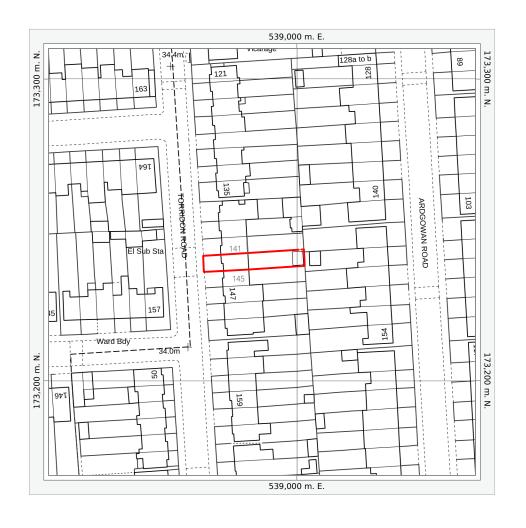

| H&C               | Location   | Location Plan |            |     |  |
|-------------------|------------|---------------|------------|-----|--|
| PROJECT           | SCALE      | PRINT SIZE    | PROJECT    |     |  |
| 143 Torridon Road | 1:1250     | А3            | 6004       |     |  |
| Rear Extension    | DATE       | BY            | DRAWING NO | REV |  |
| Noa. Extension    | 31.01.2024 | hry           | A002       |     |  |