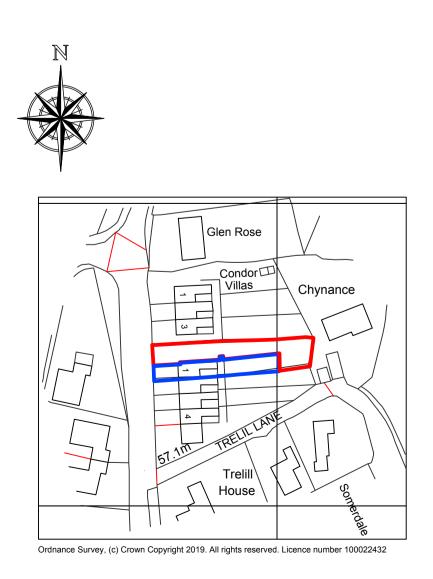

PROPOSED LOWER GROUND FLOOR PLAN 1:50

PROPOSED GROUND FLOOR PLAN 1:50

PROPOSED FIRST FLOOR PLAN 1:50

1-50

1-1250

e-mail : n-h-b@btconnect.com telephone : 01872 870888 / faxsimile : 01872 870500 www.nhbarchitecturalservices.co.uk

Proposed new dwelling

TR11 5DY PROJECT

CLIENT / SITE

5m

100m

THIS DRAWING IS COPYRIGHT

THIS DRAWING IS TO BE READ IN CONJUNCTION WITH DRAWINGS, DETAILS AND SPECIFICATIONS ISSUED FOR CONSTRUCTION PURPOSES BY OTHERS.