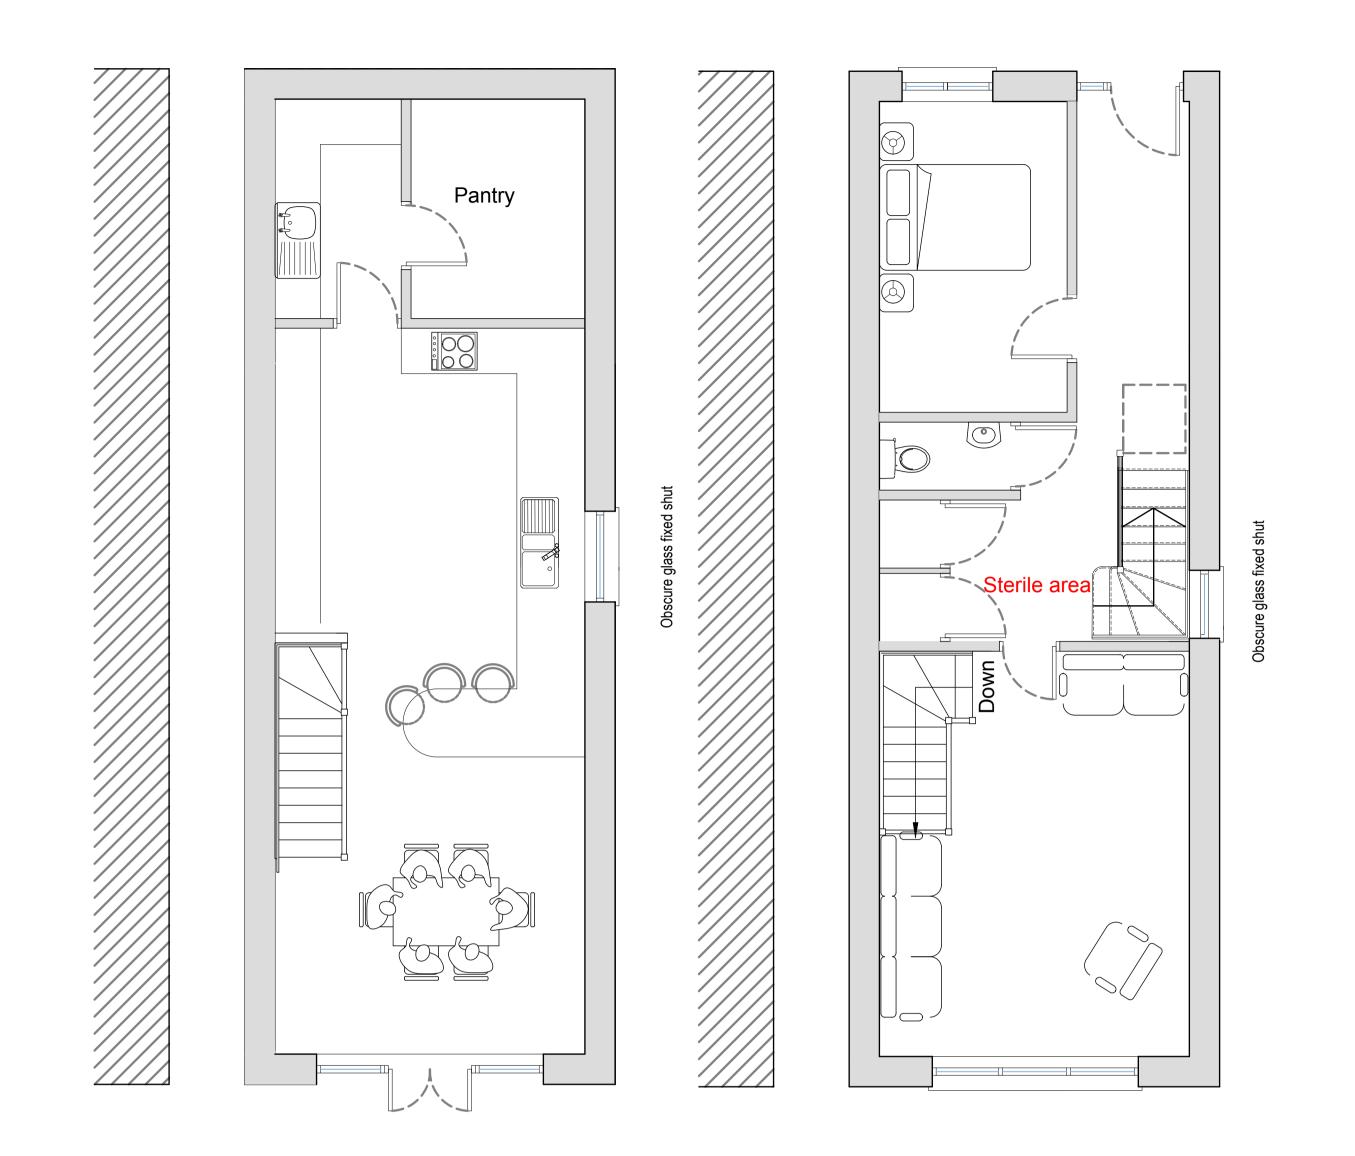

PROPOSED LOWER GROUND FLOOR PLAN 1:50

PROPOSED GROUND FLOOR PLAN 1:50

PROPOSED FIRST FLOOR PLAN 1:50

1-50

1-1250

e-mail : n-h-b@btconnect.com telephone : 01872 870888 / faxsimile : 01872 870500 www.nhbarchitecturalservices.co.uk

02-10-20

PROPOSED SECOND FLOOR PLAN 1:50