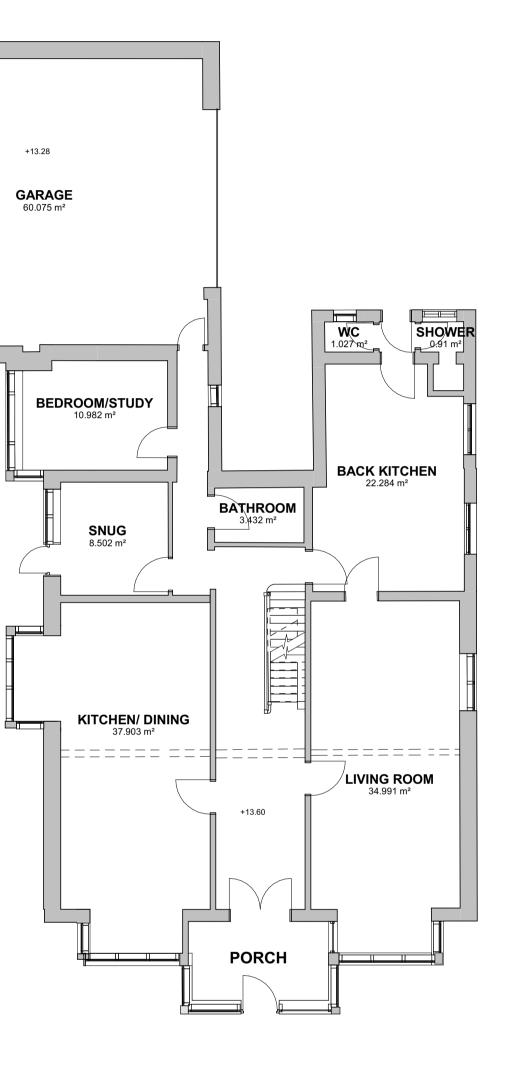

2 LEVEL 00 - EXISTING 1:100 GROUND FLOOR

3 <u>LEVEL 01 - EXISTING</u>

FIRST FLOOR