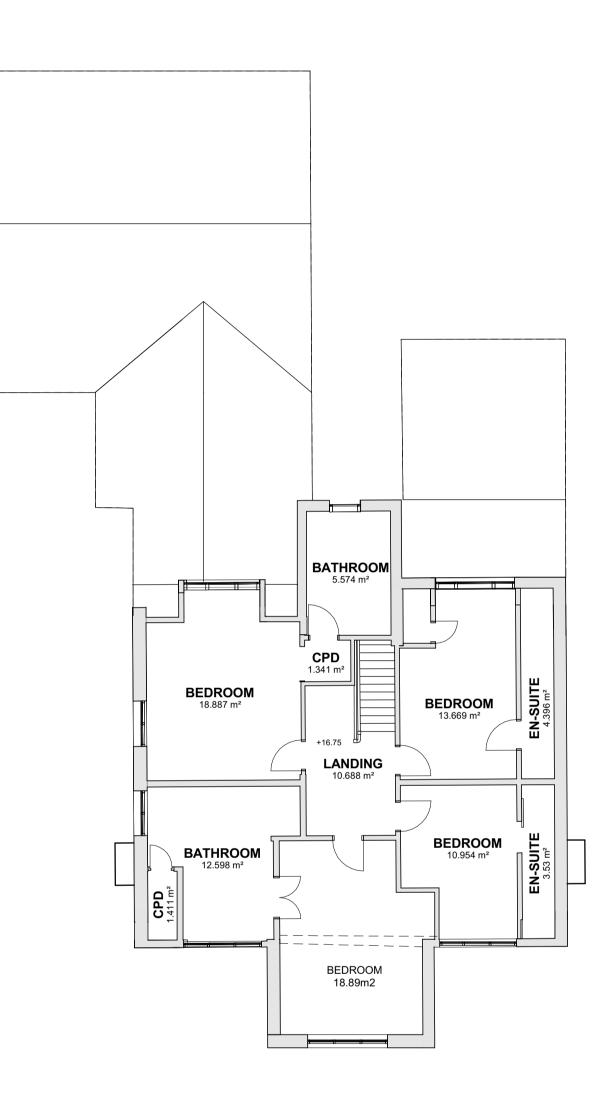

2 LEVEL 00 - EXISTING 1:100 GROUND FLOOR

3 <u>LEVEL 01 - EXISTING</u>

FIRST FLOOR