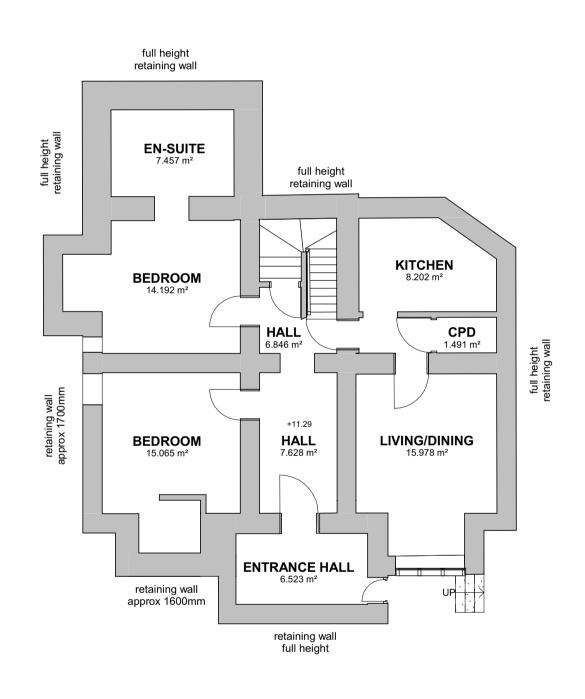

2 LEVEL 00 - EXISTING 1:100 GROUND FLOOR

3 <u>LEVEL 01 - EXISTING</u>

FIRST FLOOR