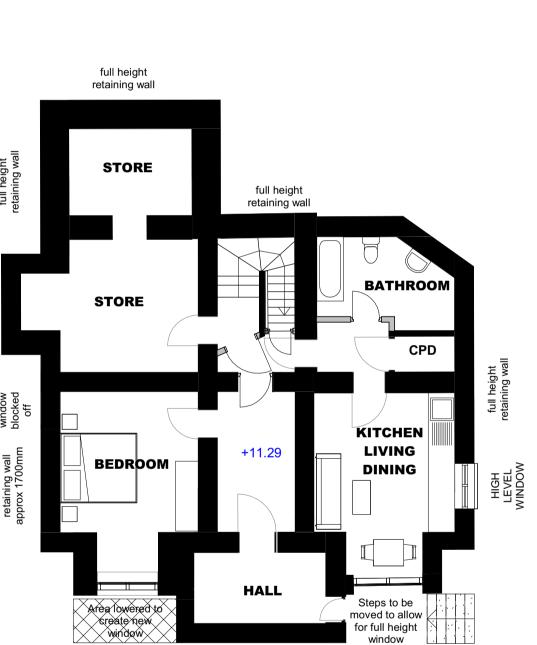

Steps to be moved to allow for full height window

1 LEVEL -BF - PROPOSED

EXISTING WALLS TO BE RETAINED

PROPOSED NEW WALLS

**BASEMENT** 

KEY

2 LEVEL 00 - PROPOSED
1: 100

**GROUND FLOOR** 