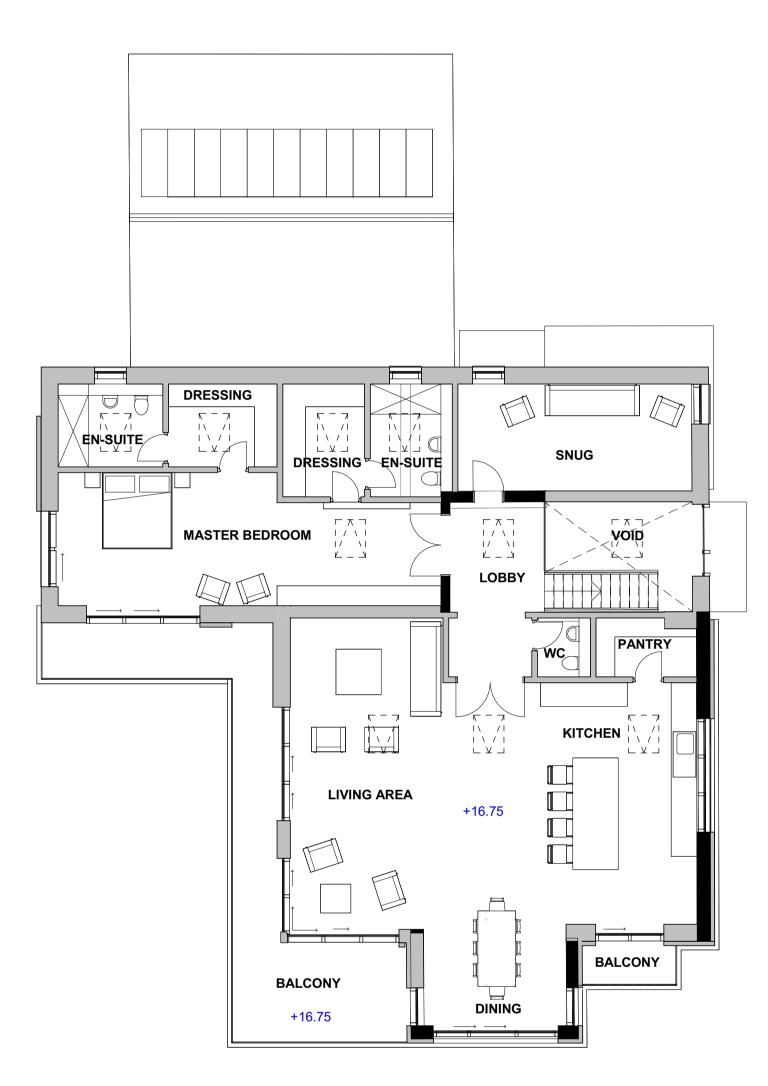

3 LEVEL 01 - PROPOSED

FIRST FLOOR

- 1 THIS DRAWING IS THE COPYRIGHT OF THE ARCHITECT AND MAY NOT BE REPRODUCED WITHOUT LICENCE.
- 2 DO NOT SCALE OFF THIS DRAWING EXCEPT FOR THE PURPOSES OF PLANNING ONLY.
- 3 ALL DIMENSIONS AND LEVELS ARE TO BE CHECKED ON SITE BY THE CONTRACTOR BEFORE COMMENCEMENT OF WORK AND ANY DISCREPANCIES REPORTED TO THE ARCHITECT.
- 4 NO RESPONSIBILITY CAN BE ACCEPTED FOR ERRORS ARISING ON SITE DUE TO UNAUTHORISED VARIATIONS FROM THE ARCHITECTS DRAWINGS.
- 5 DRAWINGS ISSUED ELECTRONICALLY MAY LOSE SOME