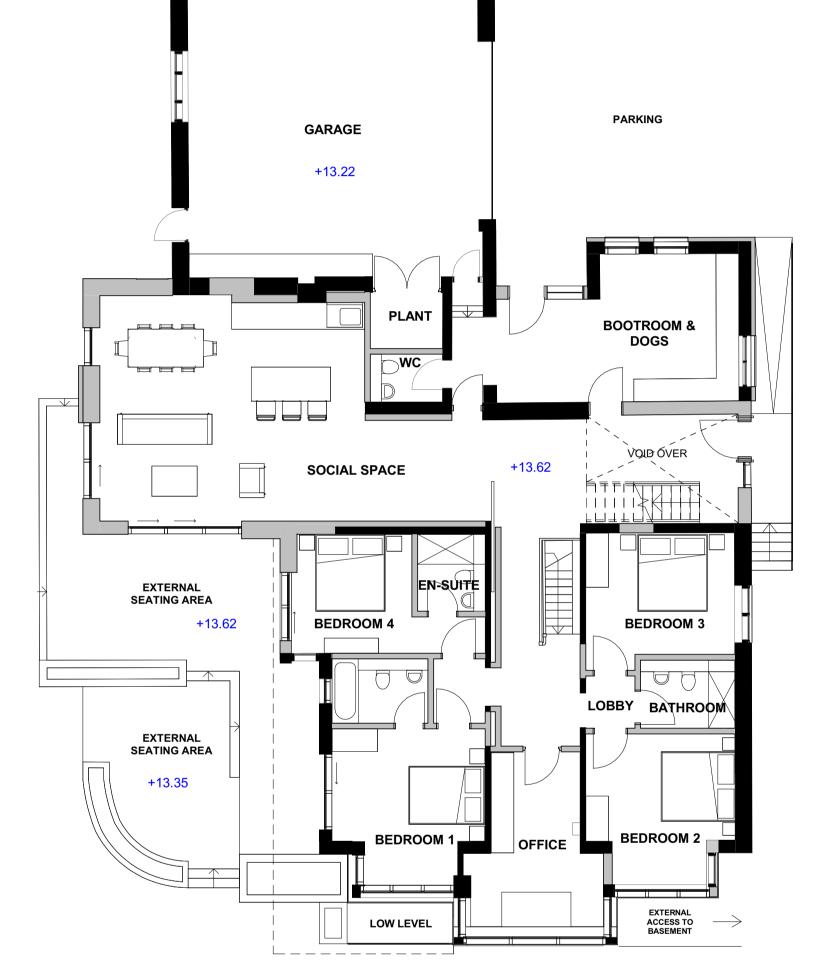

3 LEVEL 01 - PROPOSED

FIRST FLOOR

- 1 THIS DRAWING IS THE COPYRIGHT OF THE ARCHITECT AND MAY NOT BE REPRODUCED WITHOUT LICENCE.
- 2 DO NOT SCALE OFF THIS DRAWING EXCEPT FOR THE PURPOSES OF PLANNING ONLY.
- 3 ALL DIMENSIONS AND LEVELS ARE TO BE CHECKED ON SITE BY THE CONTRACTOR BEFORE COMMENCEMENT OF WORK AND ANY DISCREPANCIES REPORTED TO THE ARCHITECT.
- 4 NO RESPONSIBILITY CAN BE ACCEPTED FOR ERRORS ARISING ON SITE DUE TO UNAUTHORISED VARIATIONS FROM THE ARCHITECTS DRAWINGS.
- 5 DRAWINGS ISSUED ELECTRONICALLY MAY LOSE SOME