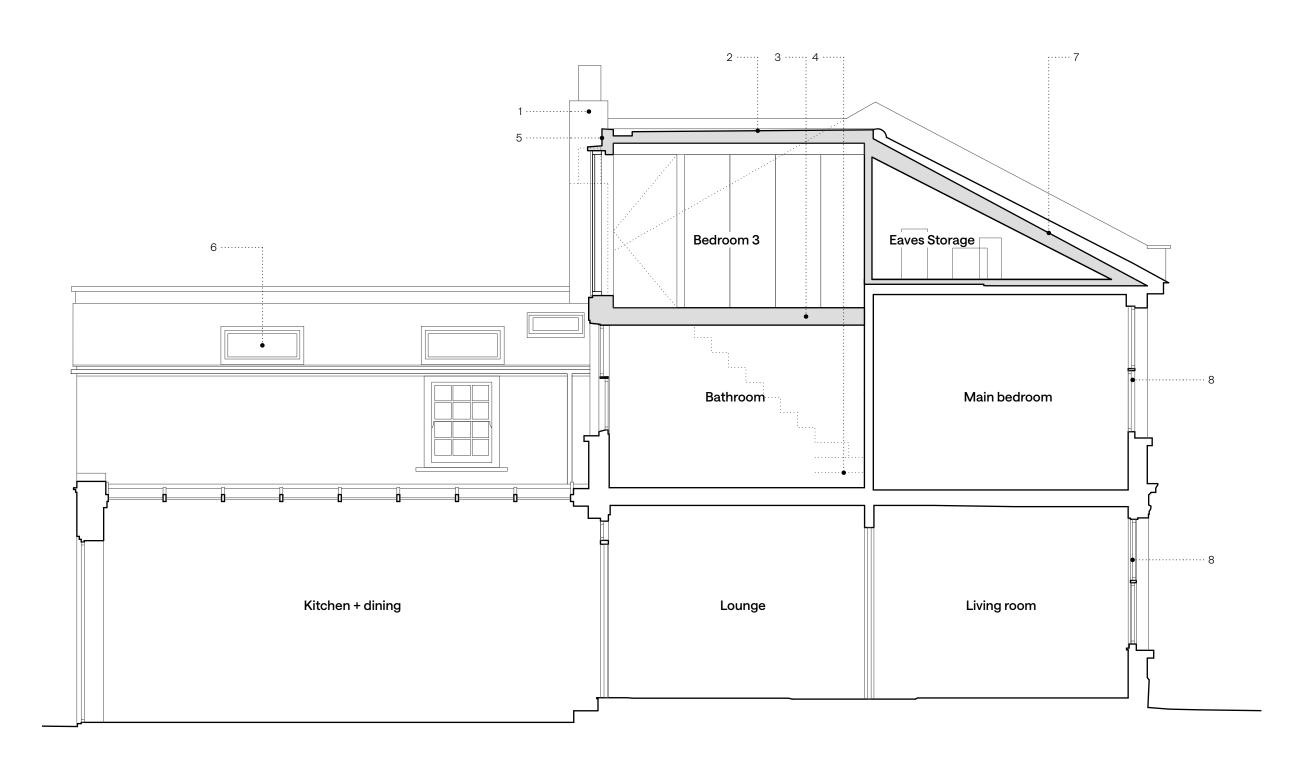

Do not scale from this drawing.
All dimensions to be checked on site.
Any discrepancies to be reported to the architect

© Andy Matthews Studio

- 1. Existing chimney height increased with London stock brick
- 2. Proposed new flat roofing
- 3. Second floor level lowered to increase first floor head height
- 4. Proposed new stair dotted in background
- 5. Zinc roof edge
- 6. Proposed new roof light
- 7. Improved insulation to eaves storage are
- 8. Replacement sash windows with improved thermal and acoustic performance to match existing