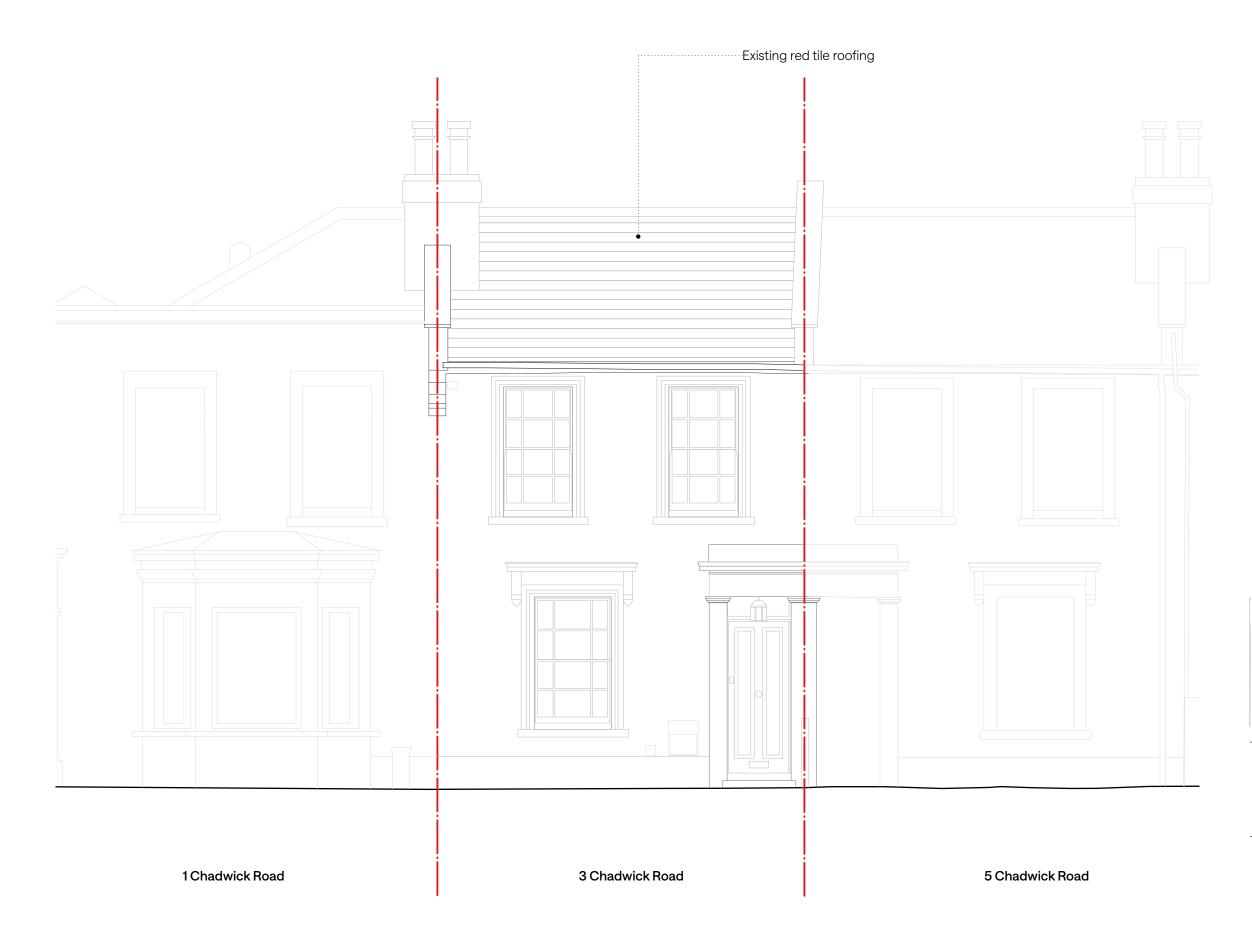

## Andy Matthews. Studio

208 Kala Studios The Biscuit Factory 100 Drummond Road London SE16 ADG 020 4537 5231 hello@andymatthews.studio

andymatthews.studio

| 3 Chadwick Road          |                    | 065                                       |
|--------------------------|--------------------|-------------------------------------------|
| Existing front elevation |                    | 1301                                      |
| Planning<br>1:50         | ™<br>April 24<br>∞ | REVISION<br>L1<br>REVISIONMEE<br>09.04.24 |
| 1.50                     | A3                 | 03.04.24                                  |