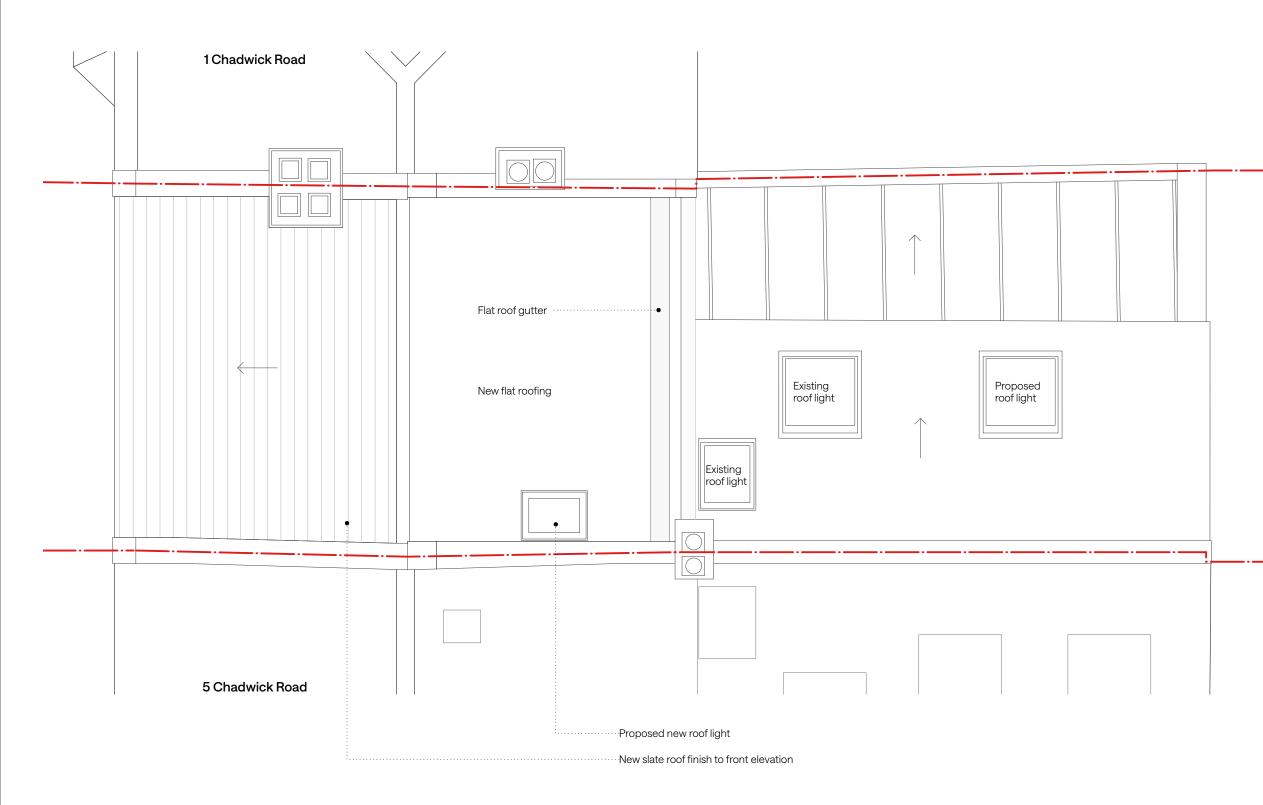

## Do not scale from this drawing. All dimensions to be checked on site. Any discrepancies to be reported to the architect immediately.

© Andy Matthews Studio

| L 1            | 09.04.24                                                      | Planning Issue |               |
|----------------|---------------------------------------------------------------|----------------|---------------|
| REV            | DATE                                                          | DESCRIPTION    |               |
| Α              | ndy l                                                         | Matthew        | s. Studi      |
| The E<br>100 D | Cala Studios<br>iscuit Factory<br>rummond Road<br>on SE16 4DG |                |               |
| 020 4          | 1537 5231                                                     |                |               |
|                | @andymatthews.s<br>natthews.studio                            | studio         |               |
| PROJECT        |                                                               |                | JOBCODE       |
| 30             | 3 Chadwick Road                                               |                | 065           |
| TITLE          |                                                               | DRAWING NUMBER |               |
| Pro            | posed r                                                       | 2103           |               |
|                |                                                               |                |               |
| ISSUE          |                                                               | DATE           | REVISION      |
| Pla            | nning                                                         | April 24       | L1            |
|                |                                                               | 921            | REVISION DATE |
| SCALE          |                                                               |                |               |