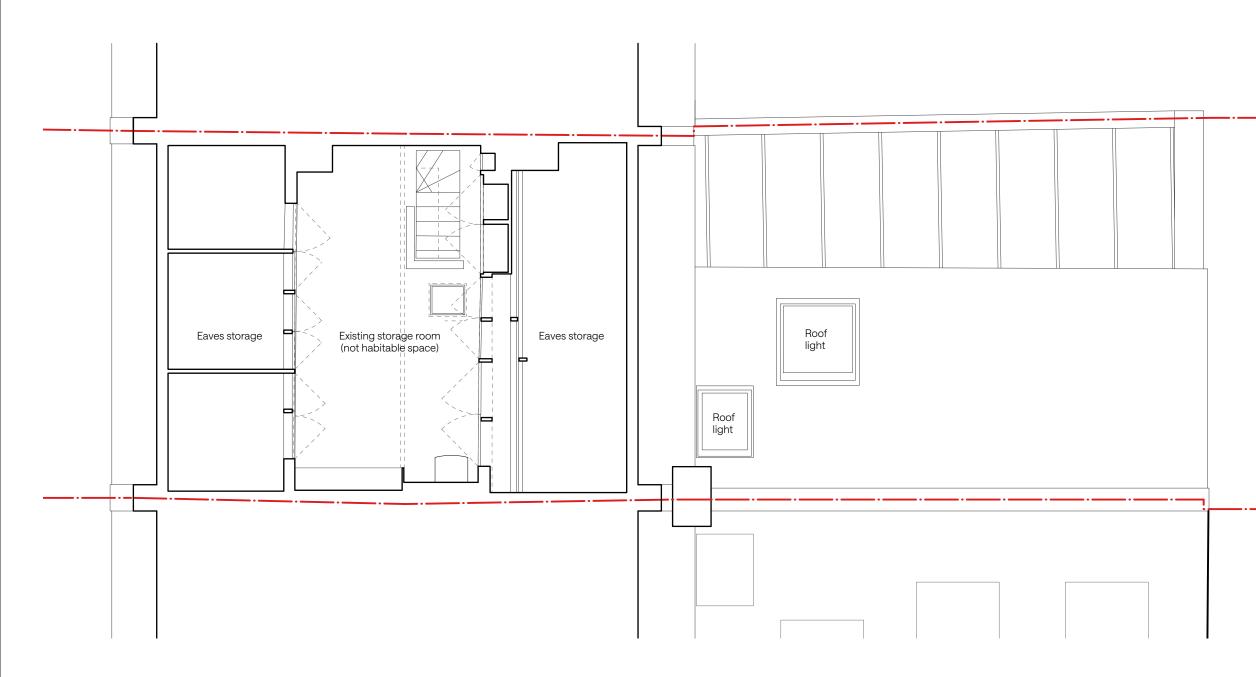

 L1
 09.04.24
 Planning Issue

 REV
 DATE
 DESCRIPTION

5 M

|   | Second floor plan as existing |          | DRAWING MARKET<br>1102   |  |
|---|-------------------------------|----------|--------------------------|--|
|   | Planning                      | April 24 | REVISION                 |  |
| л | <sup>50415</sup><br>1:50      | A3       | REVISIONDATE<br>09.04.24 |  |