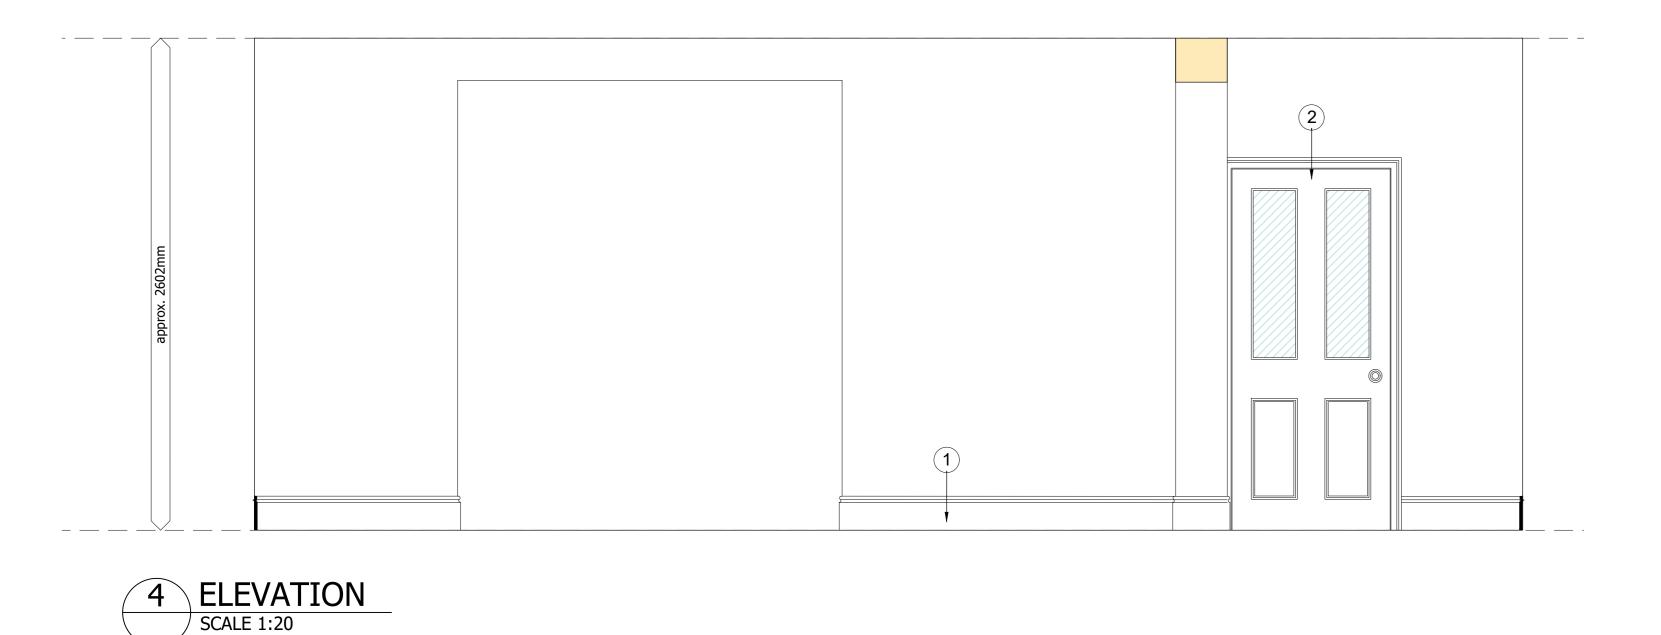

## Existing fixtures and notable period details:

- 1 Modern skirting detail \*
- 2 Modern door / architrave \*
- Modern period sash / architrave \*
- 4 Modern Insert radiator / ac unit \*
- 5 Modern cornice detail \*
- 6 Modern panel door \*
- 7 Period sash window panelling surround \*
- 8 Period wall rebate \*
- 9 Period Fireplace \*
- 10 Period skirting detail \*
- 11 Period cornice detail \*12 Modern glass wall divide \*
- 13 Modern fireplace surround \*
- Modern fireplace surround
- Modern lift opening \*
- 15 Period Door / Architrave \*
- 16 Modern Door / period Architrave \*
- Modern plasterboard wall finish on historic timber framed / external wall structure Part of extensive 1994 internal refurbishment works \*
- \* See accompanying detailed heritage statement for 52 and 53 Old Stein Brighton