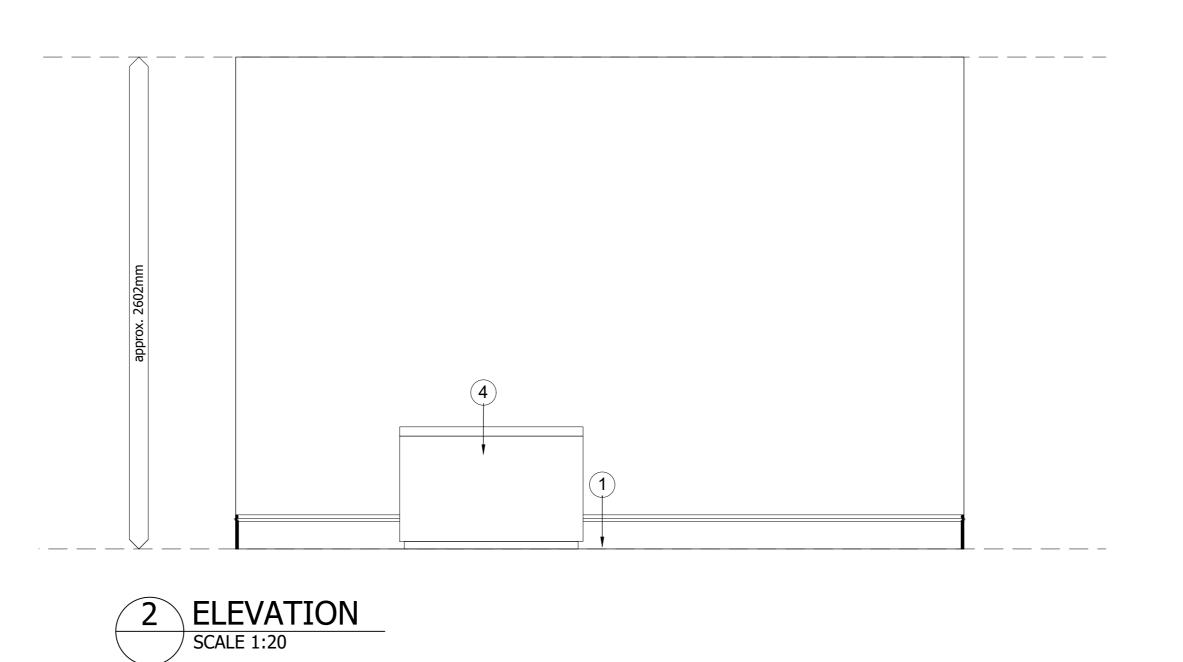

## Existing fixtures and notable period details:

- 1 Modern skirting detail \*
- 2 Modern door / architrave \*
- Modern period sash / architrave \*
- 4 Modern Insert radiator / ac unit \*
- 5 Modern cornice detail \*
- 6 Modern panel door \*
- 7 Period sash window panelling surround \*
- 8 Period wall rebate \*
- 9 Period Fireplace \*
- 10 Period skirting detail \*
- 11 Period cornice detail \*12 Modern glass wall divide \*
- 13 Modern fireplace surround \*
- Modern fireplace surround
- Modern lift opening \*
- 15 Period Door / Architrave \*
- 16 Modern Door / period Architrave \*
- Modern plasterboard wall finish on historic timber framed / external wall structure Part of extensive 1994 internal refurbishment works \*
- \* See accompanying detailed heritage statement for 52 and 53 Old Stein Brighton