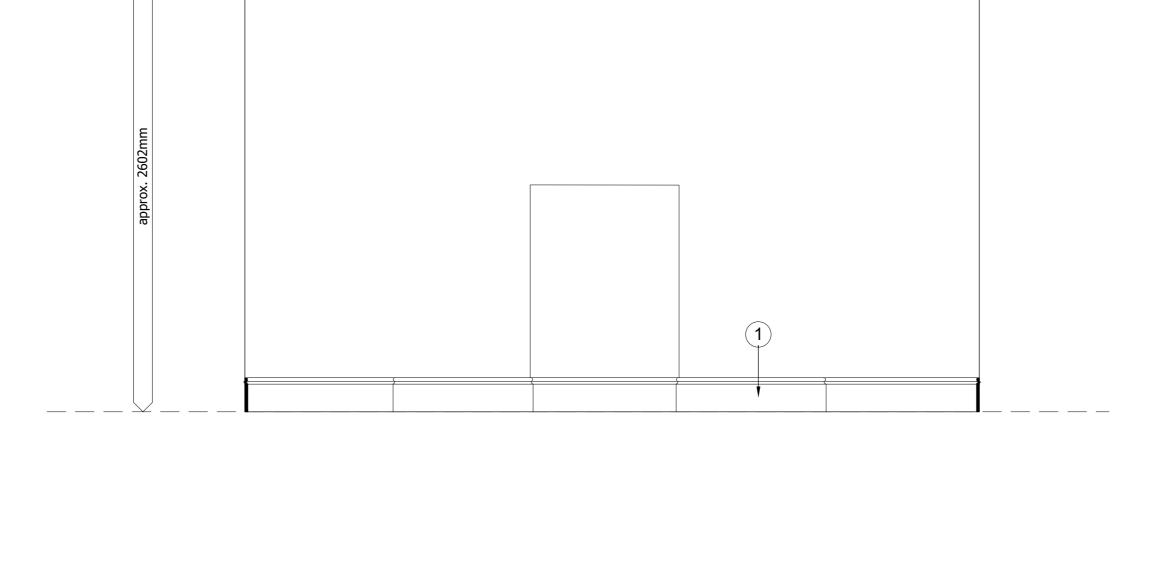

## Existing fixtures and notable period details:

- 1 Modern skirting detail \*
- 2 Modern door / architrave \*
- Modern period sash / architrave \*
- 4 Modern Insert radiator / ac unit \*
- 5 Modern cornice detail \*
- 6 Modern panel door \*
- 7 Period sash window panelling surround \*
- 8 Period wall rebate \*
- 9 Period Fireplace \*
- 10 Period skirting detail \*
- 11 Period cornice detail \*12 Modern glass wall divide \*
- 13 Modern fireplace surround \*
- Modern fireplace surround
- Modern lift opening \*
- 15 Period Door / Architrave \*
- 16 Modern Door / period Architrave \*
- Modern plasterboard wall finish on historic timber framed / external wall structure Part of extensive 1994 internal refurbishment works \*
- \* See accompanying detailed heritage statement for 52 and 53 Old Stein Brighton