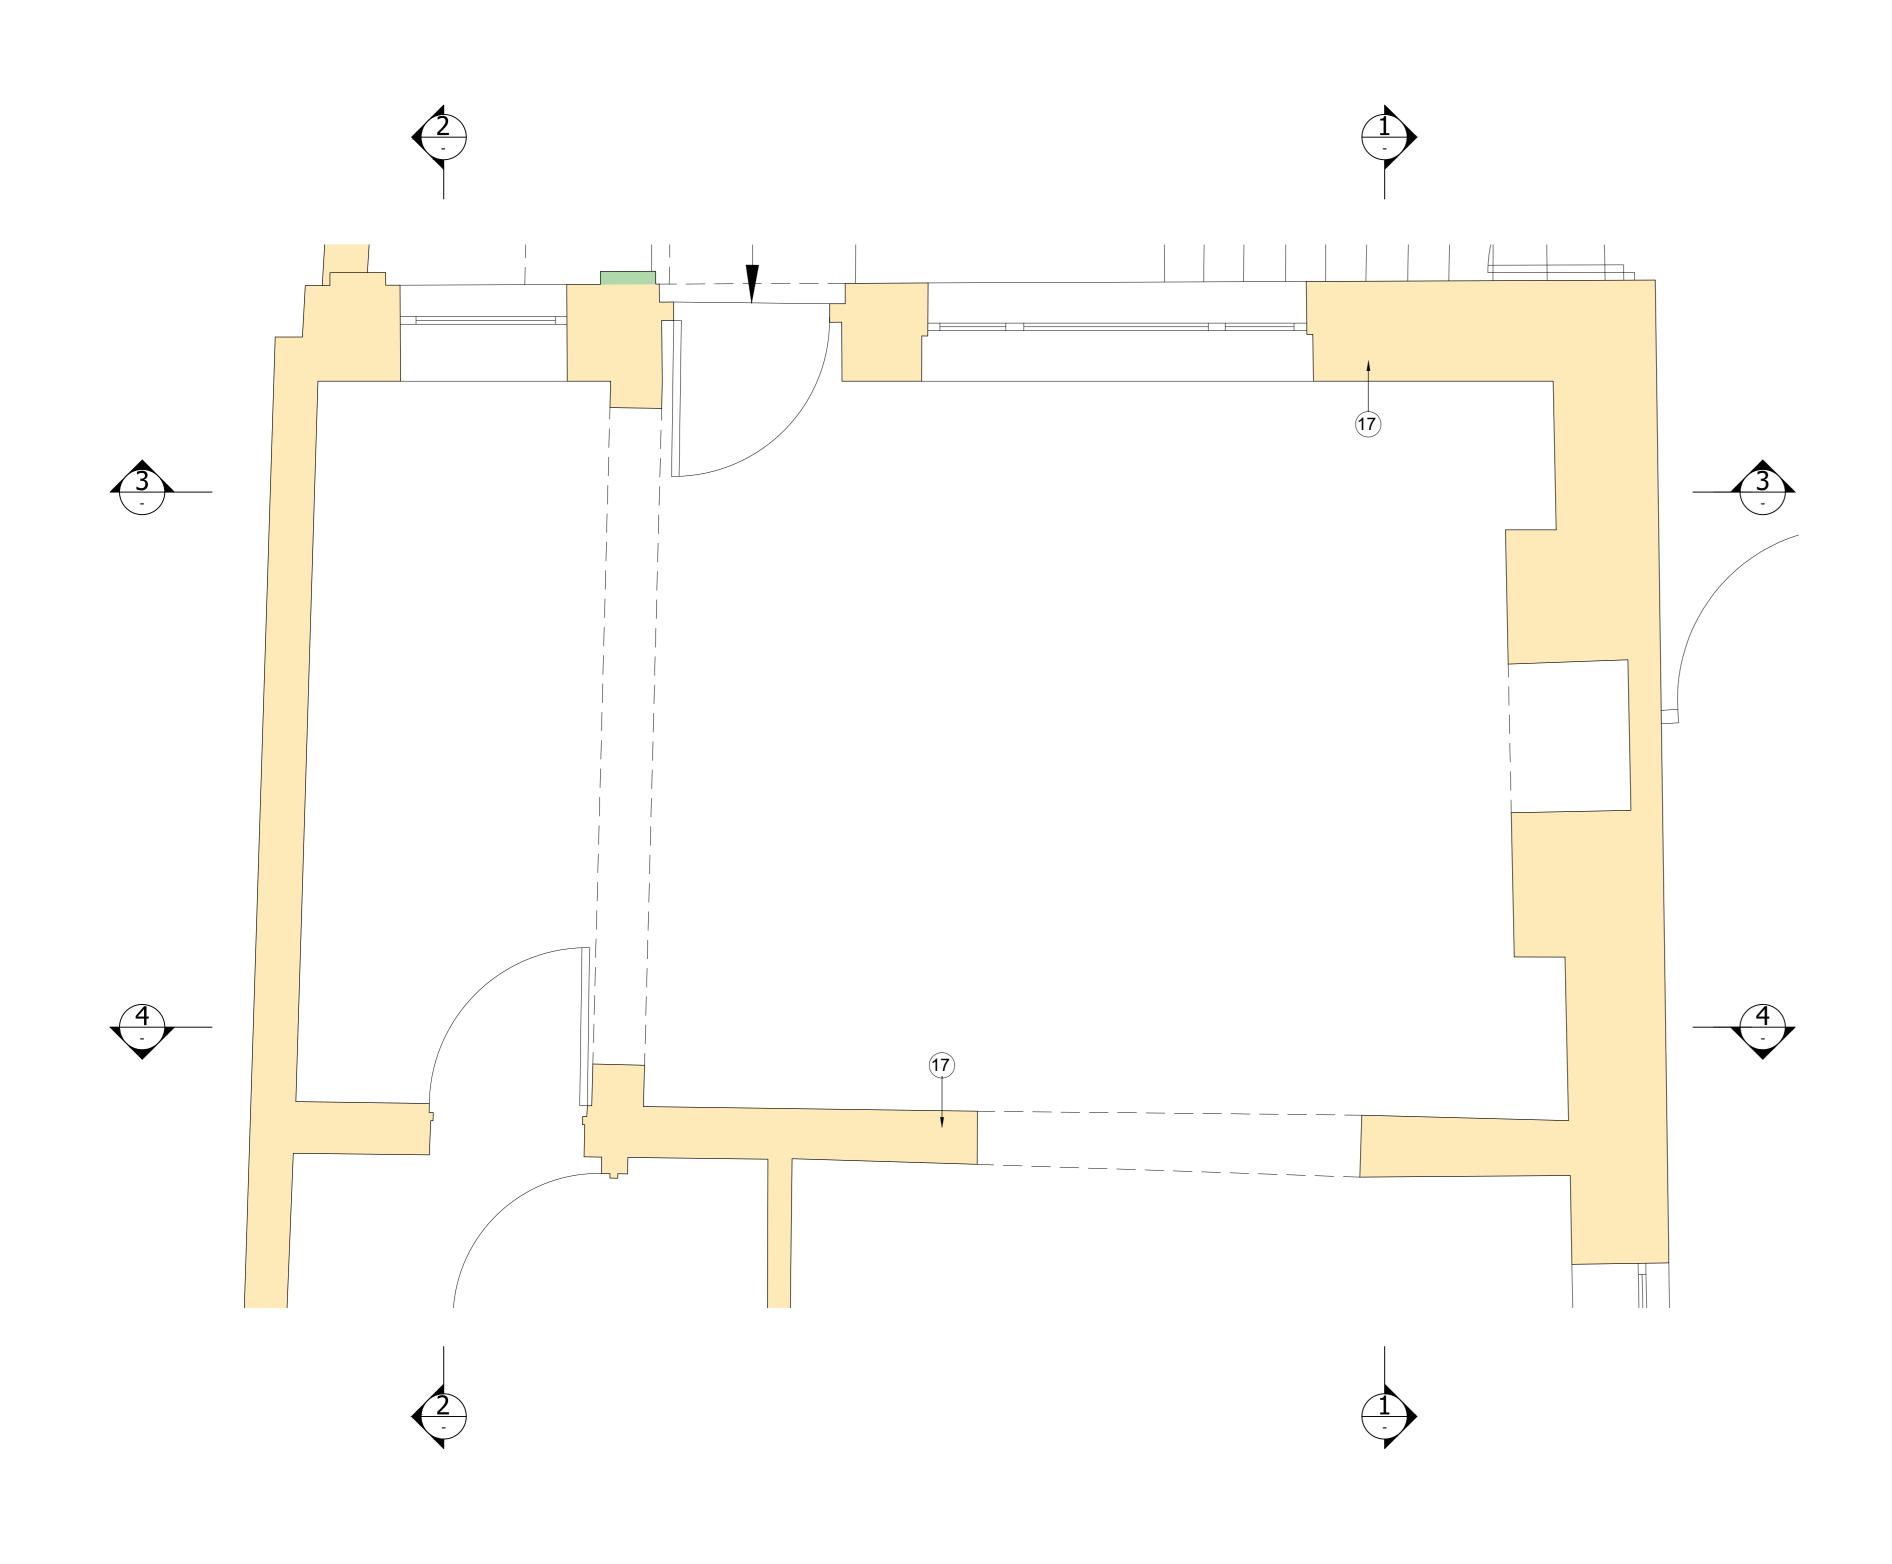

Lower Ground Level - 53 - Existing

SCALE 1:20

## KEY

## Existing fixtures and notable period details:

- 1 Modern skirting detail \*
- 2 Modern door / architrave \*
- Modern period sash / architrave \*
- 4 Modern Insert radiator / ac unit \*
- 5 Modern cornice detail \*
- 6 Modern panel door \*
- 7 Period sash window panelling surround \*
- 8 Period wall rebate \*
- 9 Period Fireplace \*
- 10 Period skirting detail \*
- 11 Period cornice detail \*12 Modern glass wall divide \*
- 13 Modern fireplace surround \*
- Modern fireplace surround
- Modern lift opening \*
- 15 Period Door / Architrave \*
- 16 Modern Door / period Architrave \*
- Modern plasterboard wall finish on historic timber framed / external wall structure Part of extensive 1994 internal refurbishment works \*
- \* See accompanying detailed heritage statement for 52 and 53 Old Stein Brighton