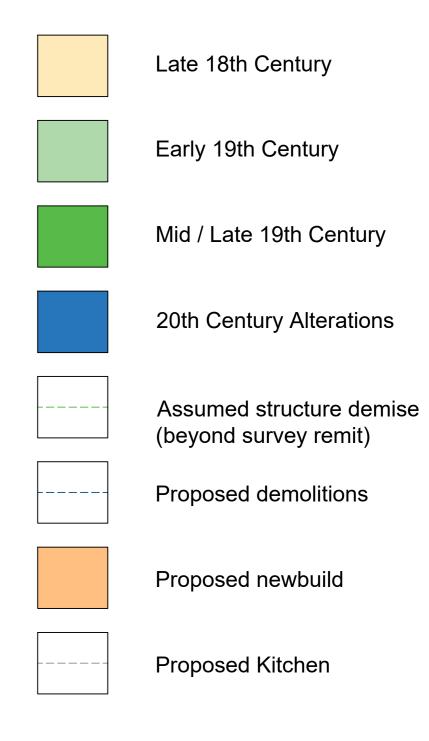

## KEY

## Existing fixtures and notable period details:

- 1 Modern skirting detail \*
- 2 Modern door / architrave \*
- Modern period sash / architrave \*
- 4 Modern Insert radiator / ac unit \*
- 5 Modern cornice detail \*
- 6 Modern panel door \*
- 7 Period sash window panelling surround \*
- 8 Period wall rebate \*
- 9 Period Fireplace \*
- 10 Period skirting detail \*
- 11 Period cornice detail \*12 Modern glass wall divide \*
- 13 Modern fireplace surround \*
- Modern fireplace surround
- Modern lift opening \*
- 15 Period Door / Architrave \*
- 16 Modern Door / period Architrave \*
- Modern plasterboard wall finish on historic timber framed / external wall structure Part of extensive 1994 internal refurbishment works \*
- \* See accompanying detailed heritage statement for 52 and 53 Old Stein Brighton