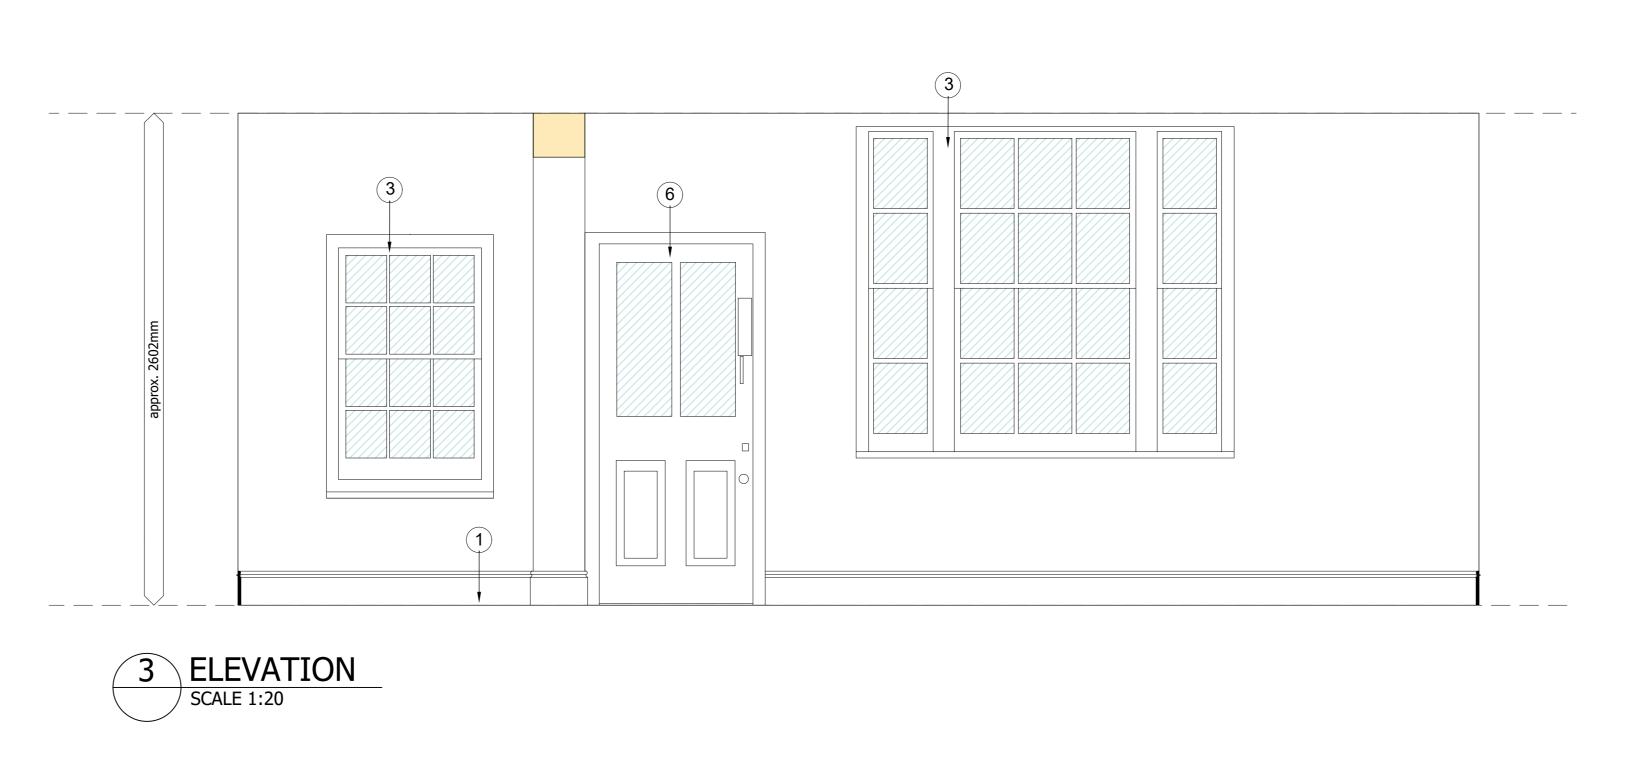

## Existing fixtures and notable period details:

- 1 Modern skirting detail \*
- 2 Modern door / architrave \*
- Modern period sash / architrave \*
- 4 Modern Insert radiator / ac unit \*
- 5 Modern cornice detail \*
- 6 Modern panel door \*
- 7 Period sash window panelling surround \*
- 8 Period wall rebate \*
- 9 Period Fireplace \*
- 10 Period skirting detail \*
- 11 Period cornice detail \*12 Modern glass wall divide \*
- 13 Modern fireplace surround \*
- Modern fireplace surround
- Modern lift opening \*
- 15 Period Door / Architrave \*
- 16 Modern Door / period Architrave \*
- Modern plasterboard wall finish on historic timber framed / external wall structure Part of extensive 1994 internal refurbishment works \*
- \* See accompanying detailed heritage statement for 52 and 53 Old Stein Brighton