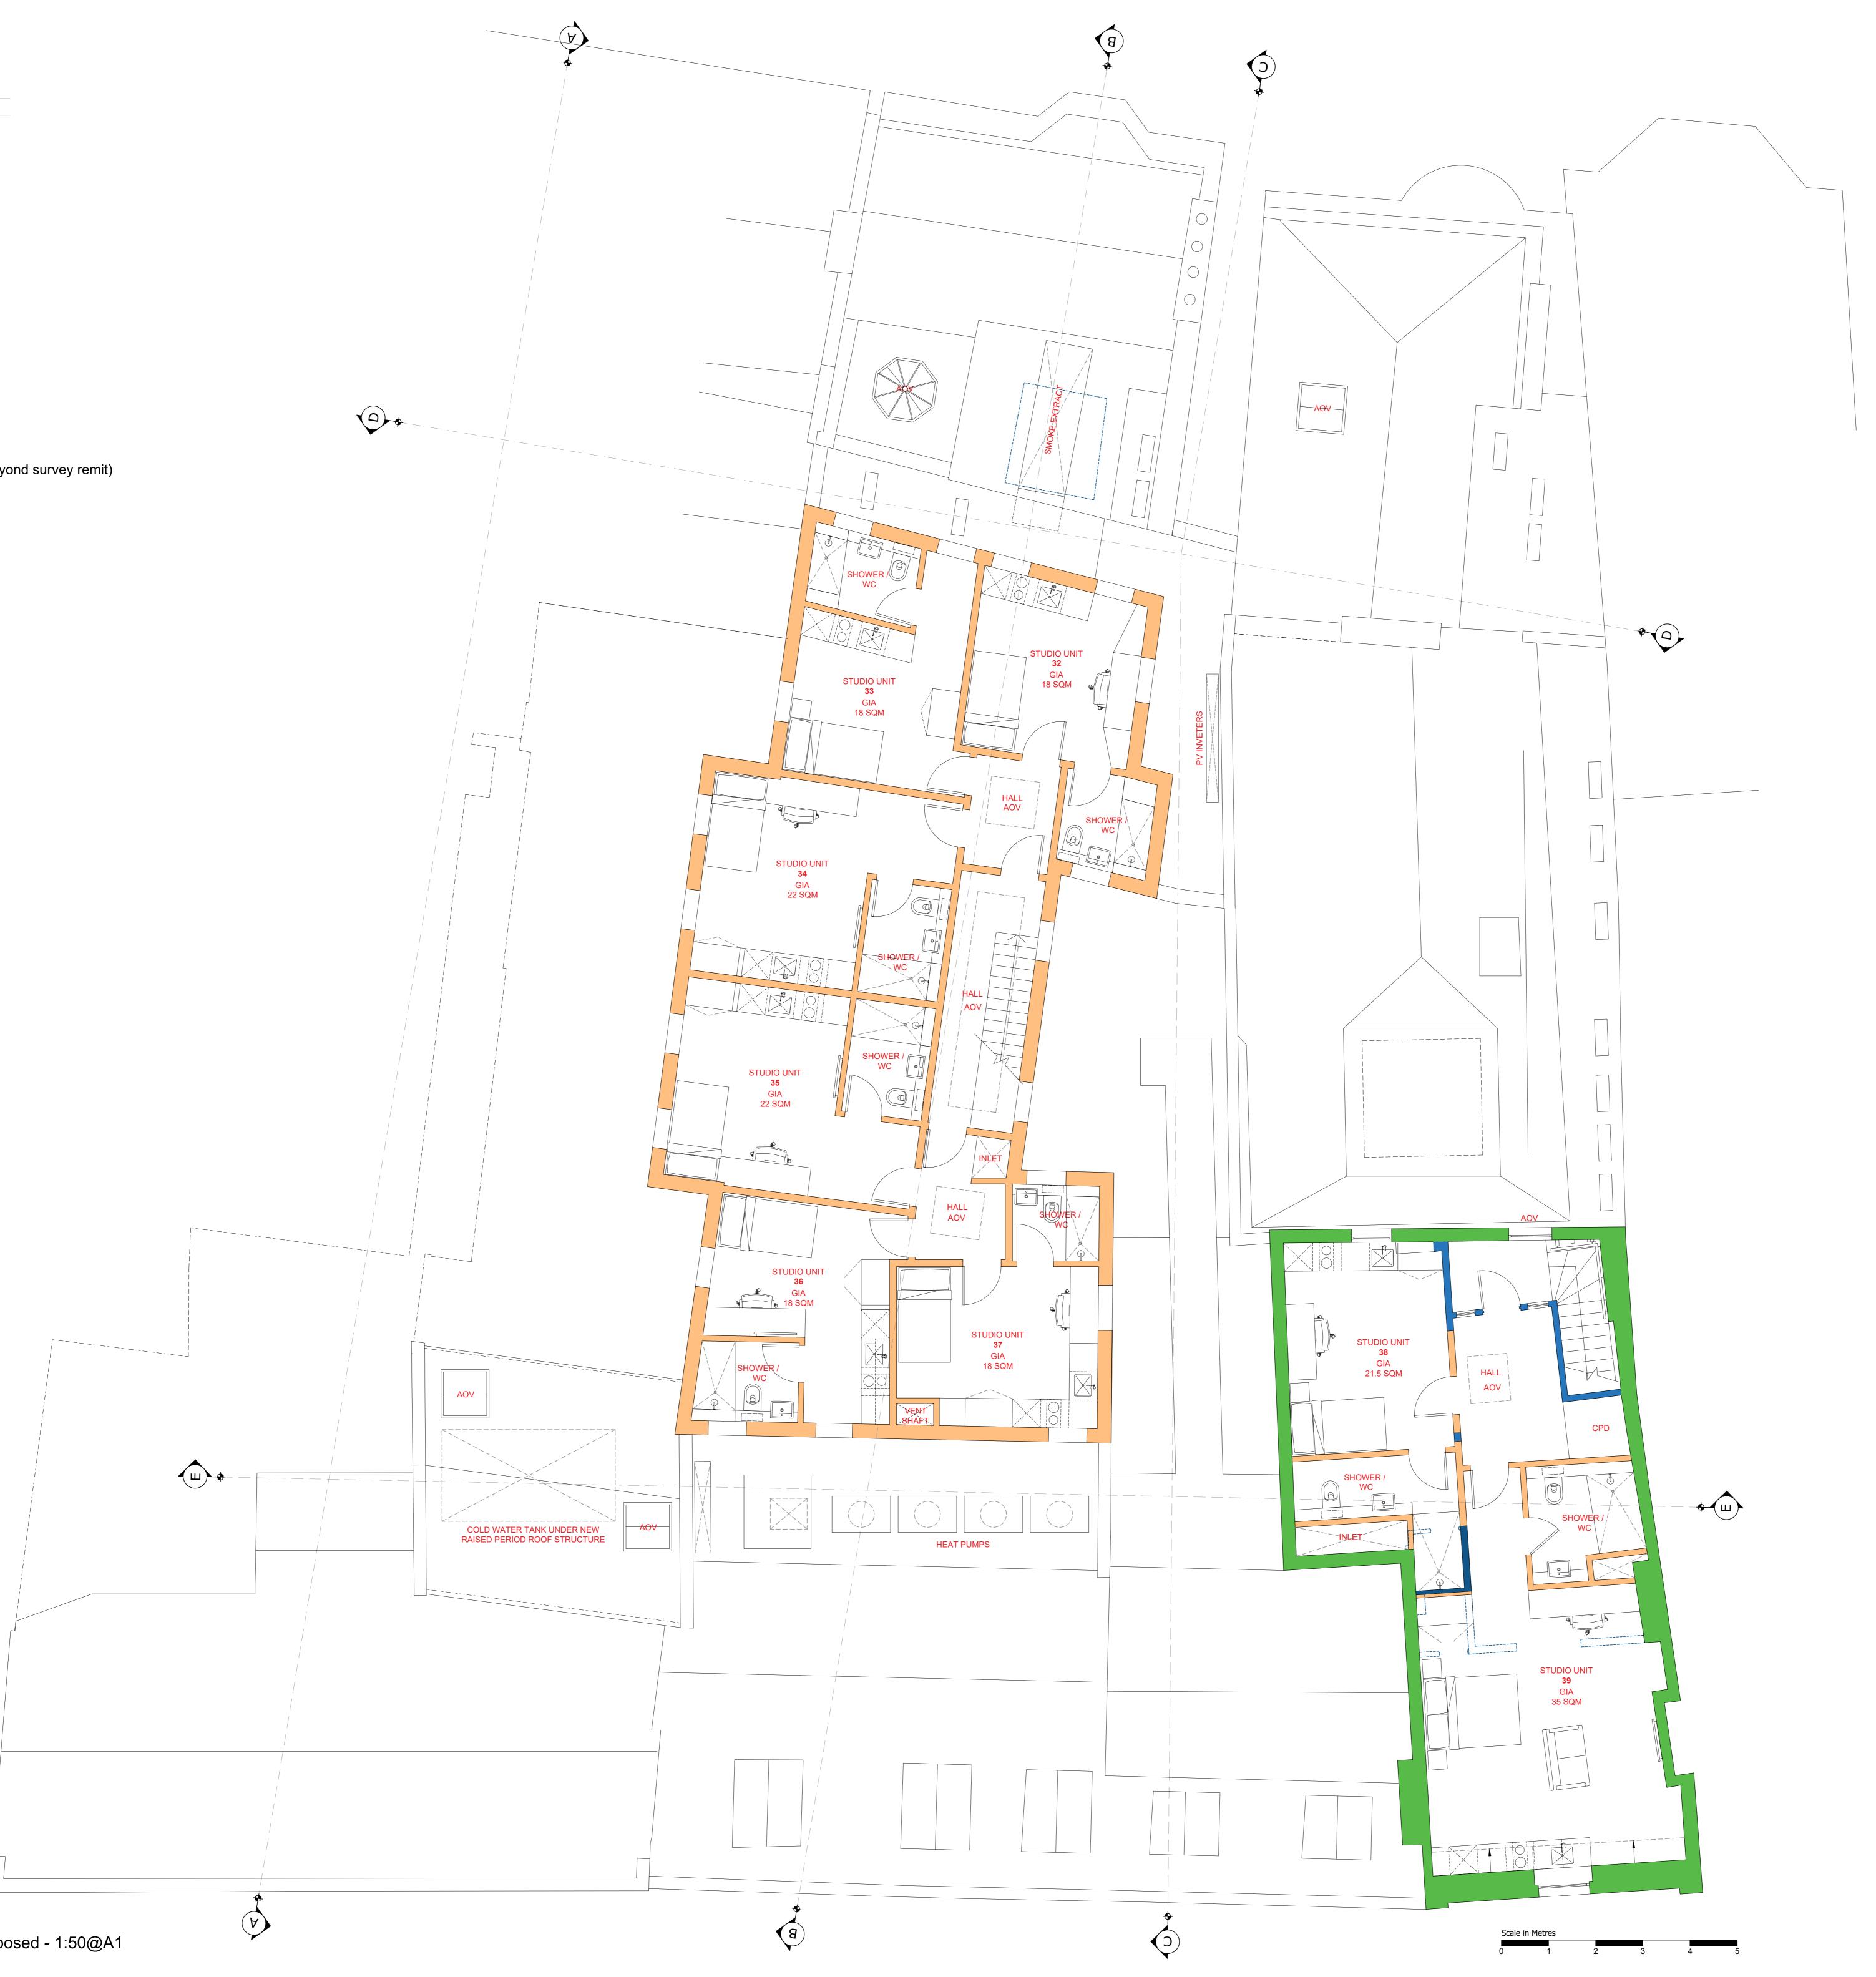

## 52-53 OLD STEINE

Brighton

THIS IS A GRADE II LISTED BUILDING HISTORIC ENGLAND LIST ENTRY: 1380668 - 52 HISTORIC ENGLAND LIST ENTRY: 1380669 - 53

## KEY

| Late 18th Century                                  |
|----------------------------------------------------|
| Early 19th Century                                 |
| Mid / Late 19th Century                            |
| 20th Century Alterations                           |
| <br>Assumed structure demise (beyond survey remit) |
| <br>Proposed demolitions                           |
| Proposed newbuild                                  |

notes

Please note: These are planning application stage drawings not construction drawings and should be treated as such.

| REV H - Consultant input updates<br>REV F - Consultant input updates |  |
|----------------------------------------------------------------------|--|
| REV E - Consultant input updates                                     |  |
| REV D - Consultant input updates                                     |  |
| REV C - Consultant input updates                                     |  |
| REV B - Consultant input updates                                     |  |
| REV A - 231208 Consultant input updates                              |  |
|                                                                      |  |