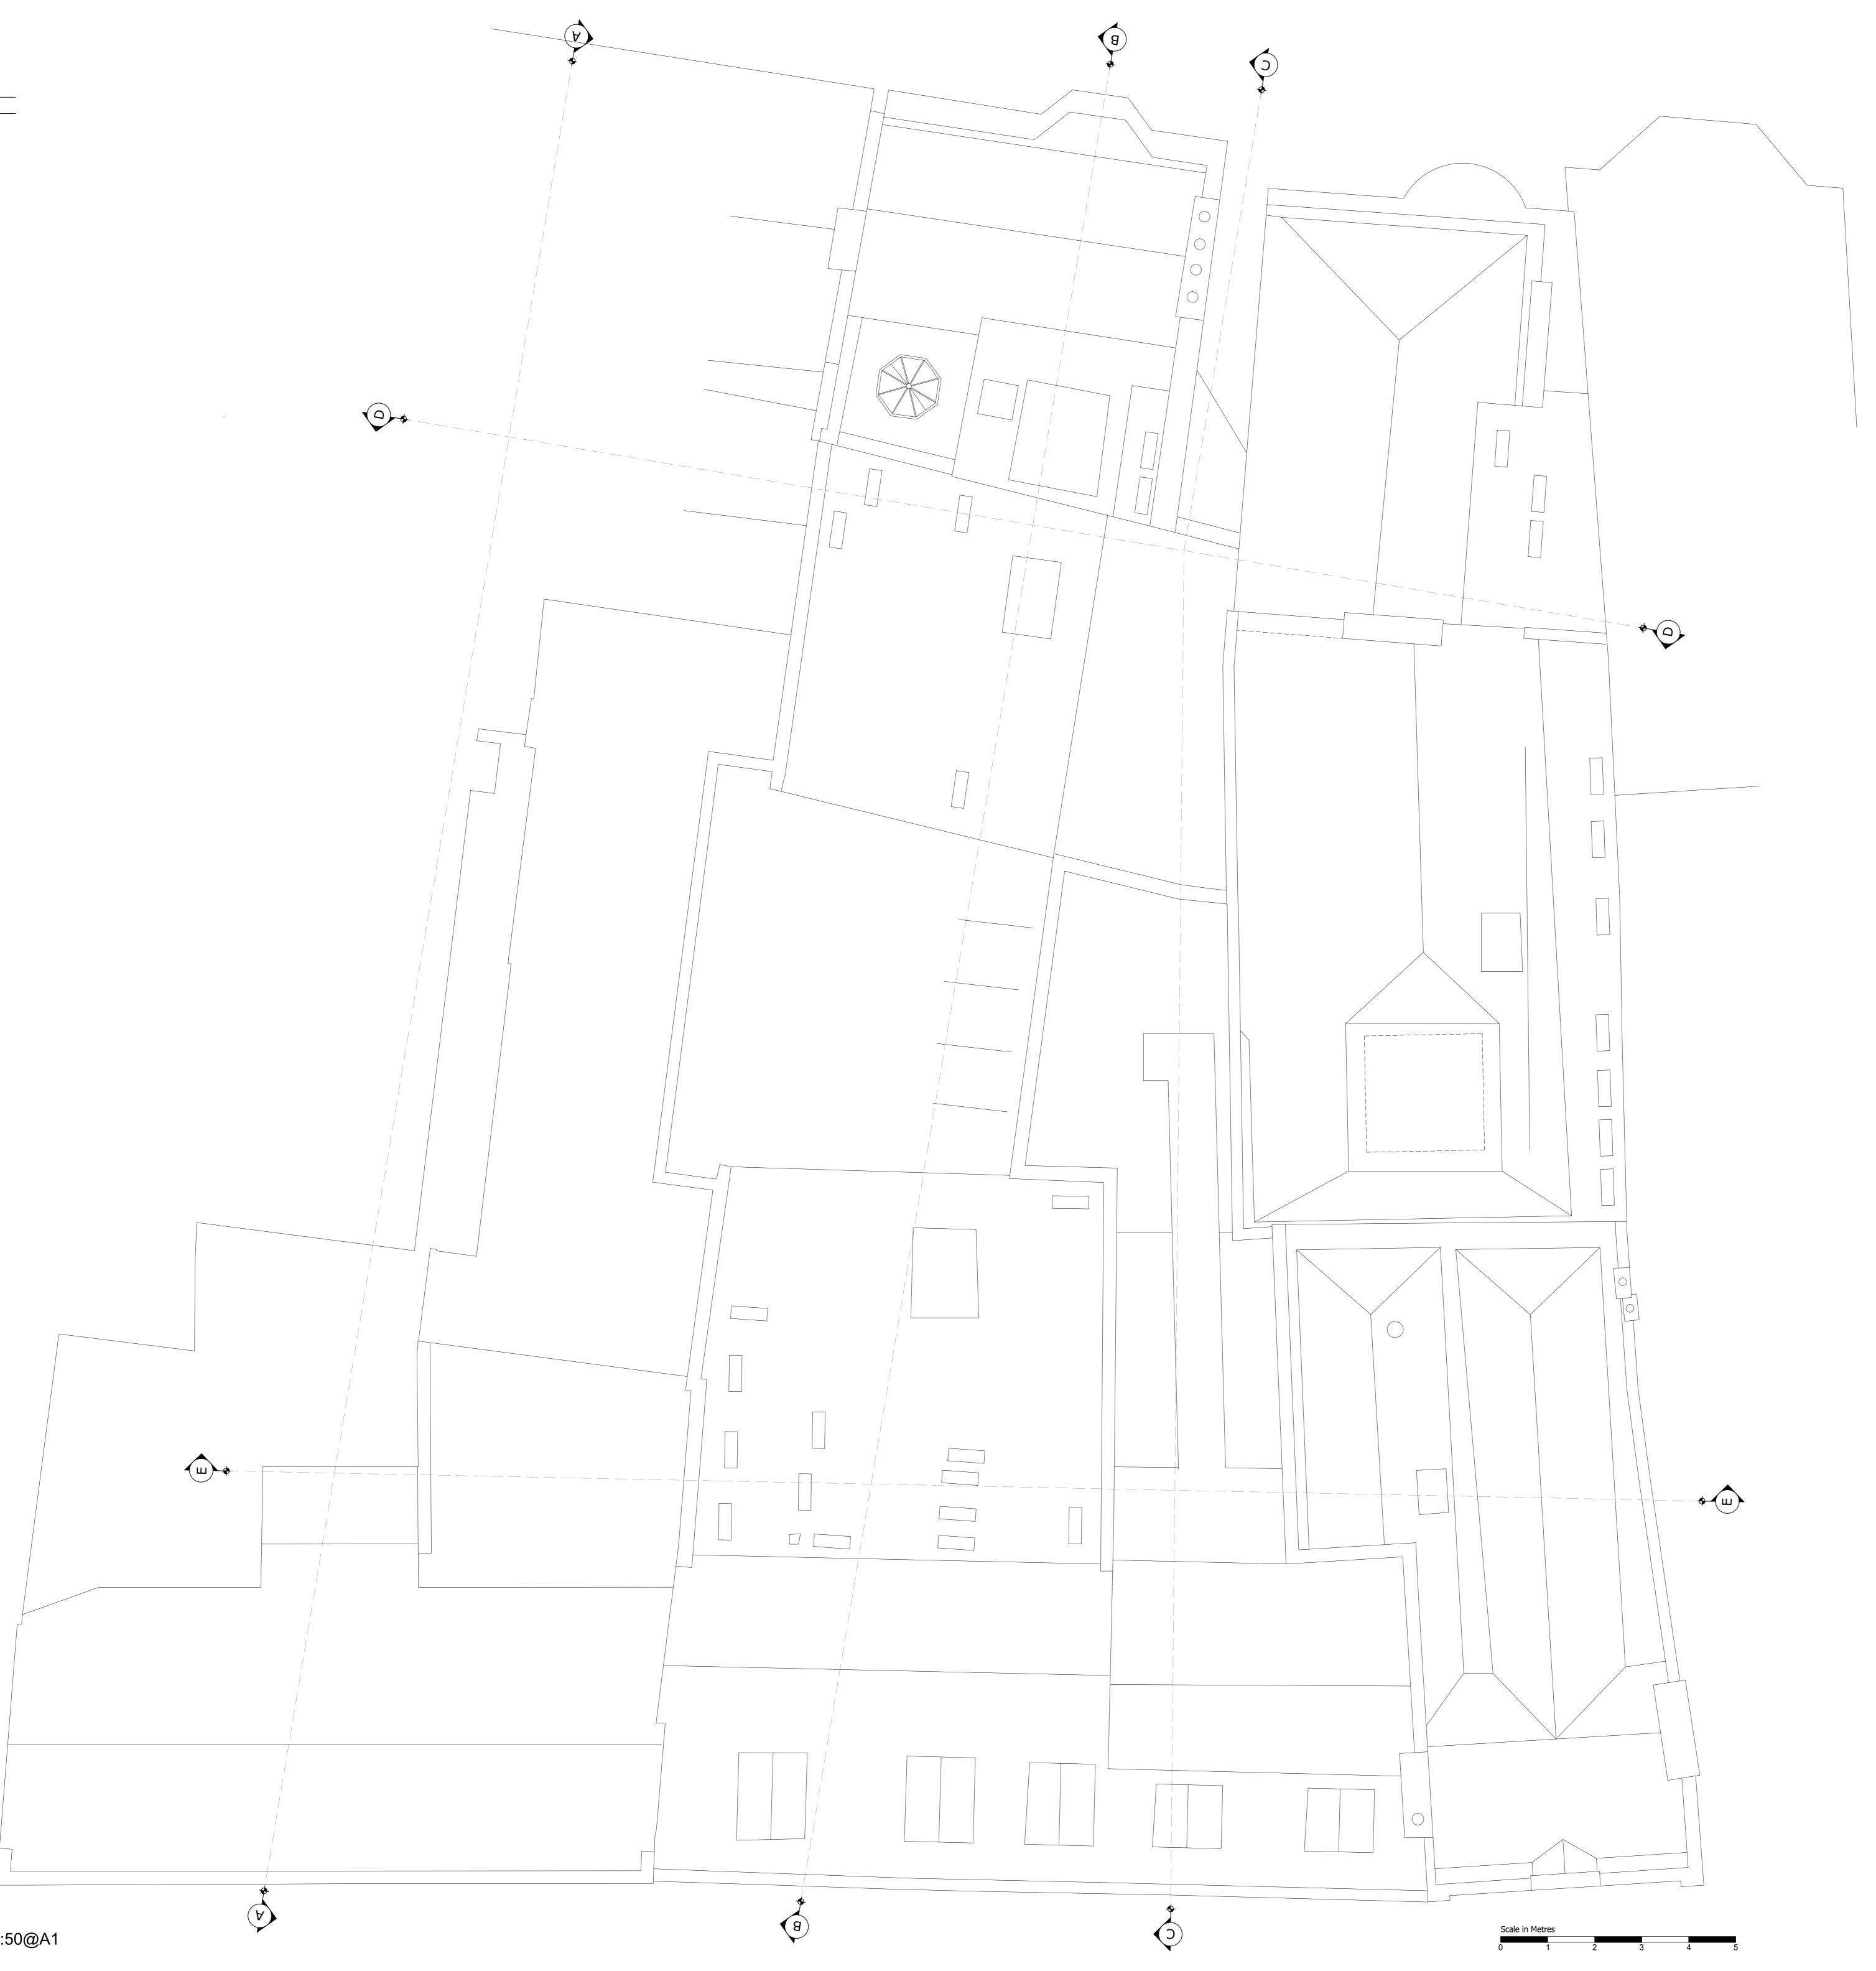

## 52-53 OLD STEINE

Brighton

THIS IS A GRADE II LISTED BUILDING HISTORIC ENGLAND LIST ENTRY: 1380668 - 52 HISTORIC ENGLAND LIST ENTRY: 1380669 - 53

DO NOT SCALE FROM THIS DRAWING. THIS DRAWING IS COPYRIGHT  $\ensuremath{\mathbb{C}}$ 

| <b>EDWS</b> Architects                                                                                 |           |
|--------------------------------------------------------------------------------------------------------|-----------|
| 26 Millers Road Brighton BN1 5NQ M 07979532275<br>e Ewan@EDWSArchitects.com w www.edwsarchitects.co.uk |           |
| JOB                                                                                                    | CHECKED   |
| 52-53 Old Steine<br>Brighton<br>BN1 1NH                                                                | PT        |
|                                                                                                        | DRAWN     |
|                                                                                                        | ES        |
| CLIENT                                                                                                 | DATE      |
| Jenscogroup                                                                                            | 22.03.28  |
|                                                                                                        | SCALE     |
|                                                                                                        | 1:50 @ A0 |
| DRAWING<br>Roof Plan<br>Existing                                                                       | REVISION  |
|                                                                                                        | A         |
|                                                                                                        | NUMBER    |
|                                                                                                        | 7181/013  |