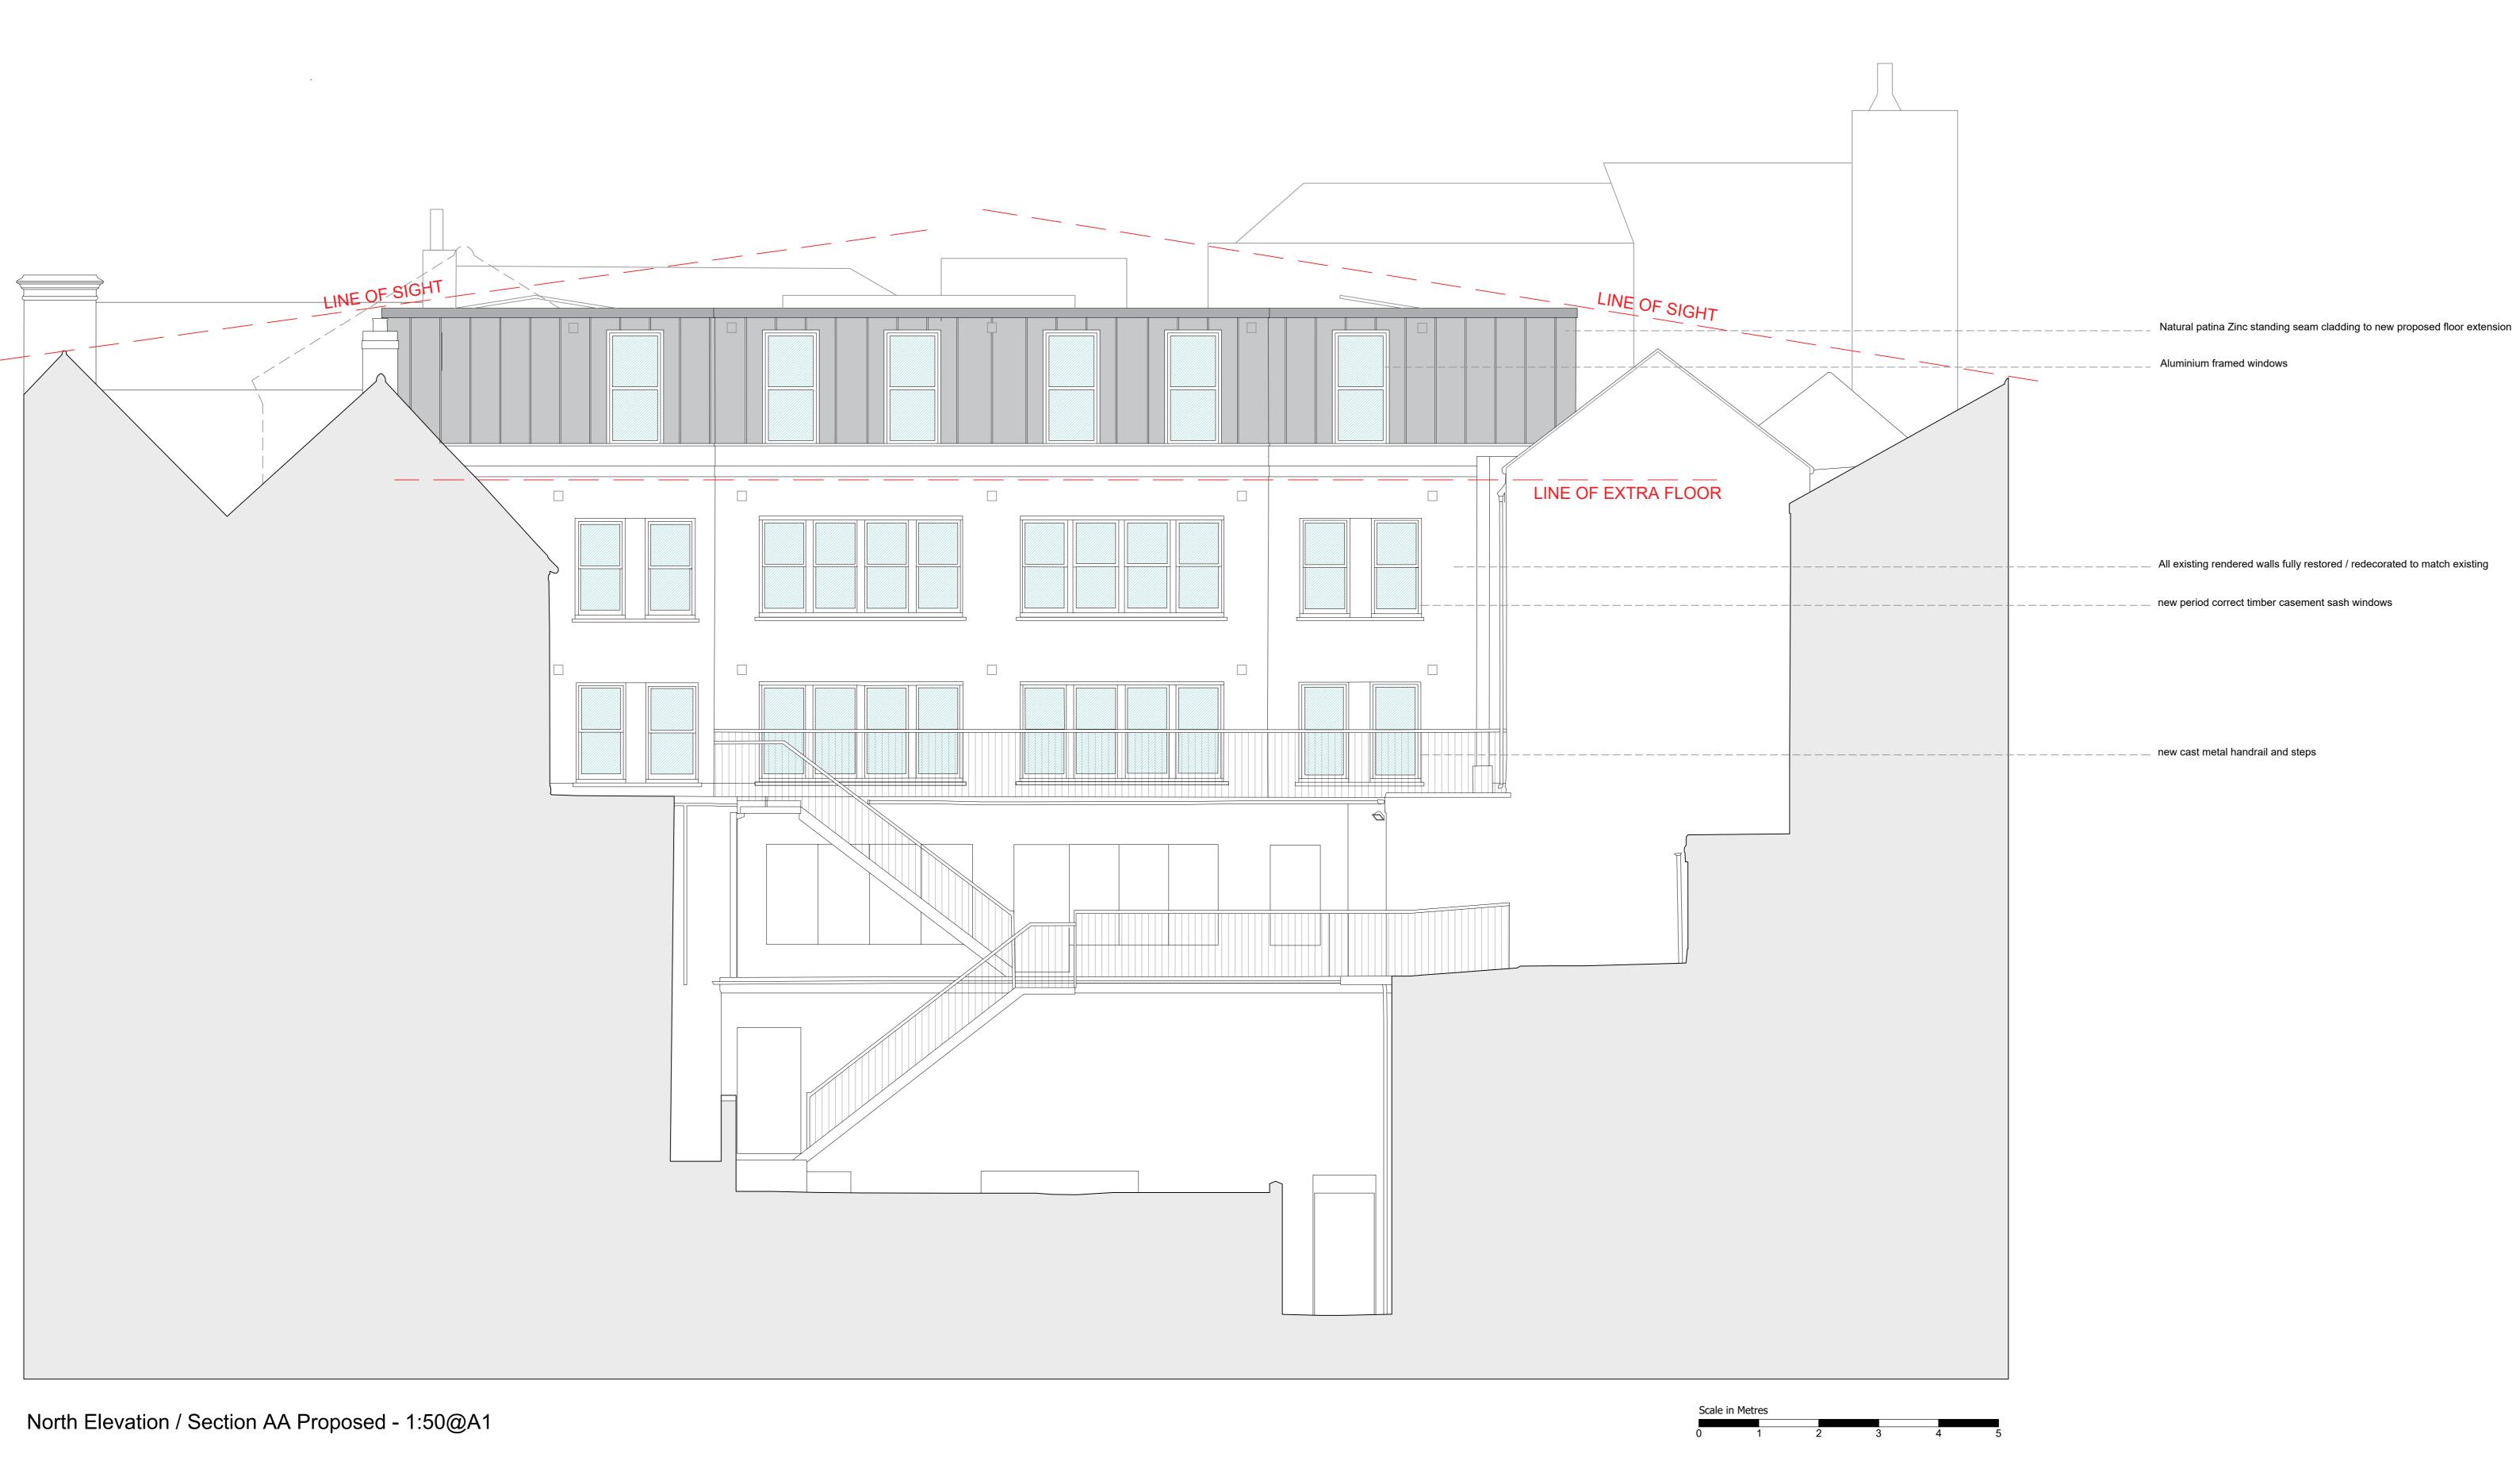

Brighton

THIS IS A GRADE II LISTED BUILDING HISTORIC ENGLAND LIST ENTRY: 1380668 - 52 HISTORIC ENGLAND LIST ENTRY: 1380669 - 53



DO NOT SCALE FROM THIS DRAWING. THIS DRAWING IS COPYRIGHT ©

| 26 Millers Road Brighton BN1 5NQ M 07979532275<br>e Ewan@EDWSArchitects.com w www.edwsarchitects.co.uk |           |
|--------------------------------------------------------------------------------------------------------|-----------|
| JOB                                                                                                    | CHECKED   |
| 52-53 Old Steine<br>Brighton<br>BN1 1NH                                                                | PT        |
|                                                                                                        | DRAWN     |
|                                                                                                        | ES        |
| CLIENT