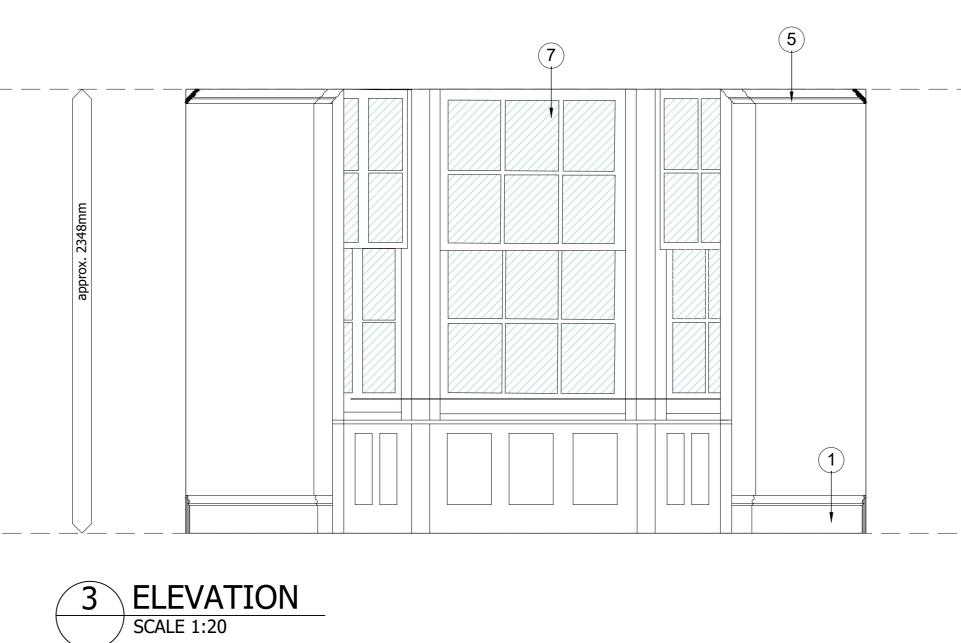

## Existing fixtures and notable period details:

- 1 Modern skirting detail \*
- 2 Modern door / architrave \*
- 3 Modern period sash / architrave \*
- (4) Modern Insert radiator / ac unit \*
- 5 Modern cornice detail \*
- 6 Modern panel door \*
- Period sash window panelling surround \*
- 8 Period wall rebate \*
- 9 Period Fireplace \*
- 10 Period skirting detail \*
- 11) Period cornice detail \* 12 Modern glass wall divide \*
- 13 Modern fireplace surround \*
- Modern lift opening \*
- 15 Period Door / Architrave \*

Scale in Metres

- 16 Modern Door / period Architrave \*
- (17) New proposed sound / insulation buildups to existing walls between rooms / party walls. All new buildups will be like for like to current late 20th Century modern internal plasterboard wall finishes which are at present direct applied on historic internal timber framed / external historic wall structures. All Part of evidenced extensive 1994 internal refurbishment works to Numbers 52-53. - see separate prepared 1:5 construction details \*
- See accompanying detailed heritage statement for 52 and 53 Old Stein Brighton