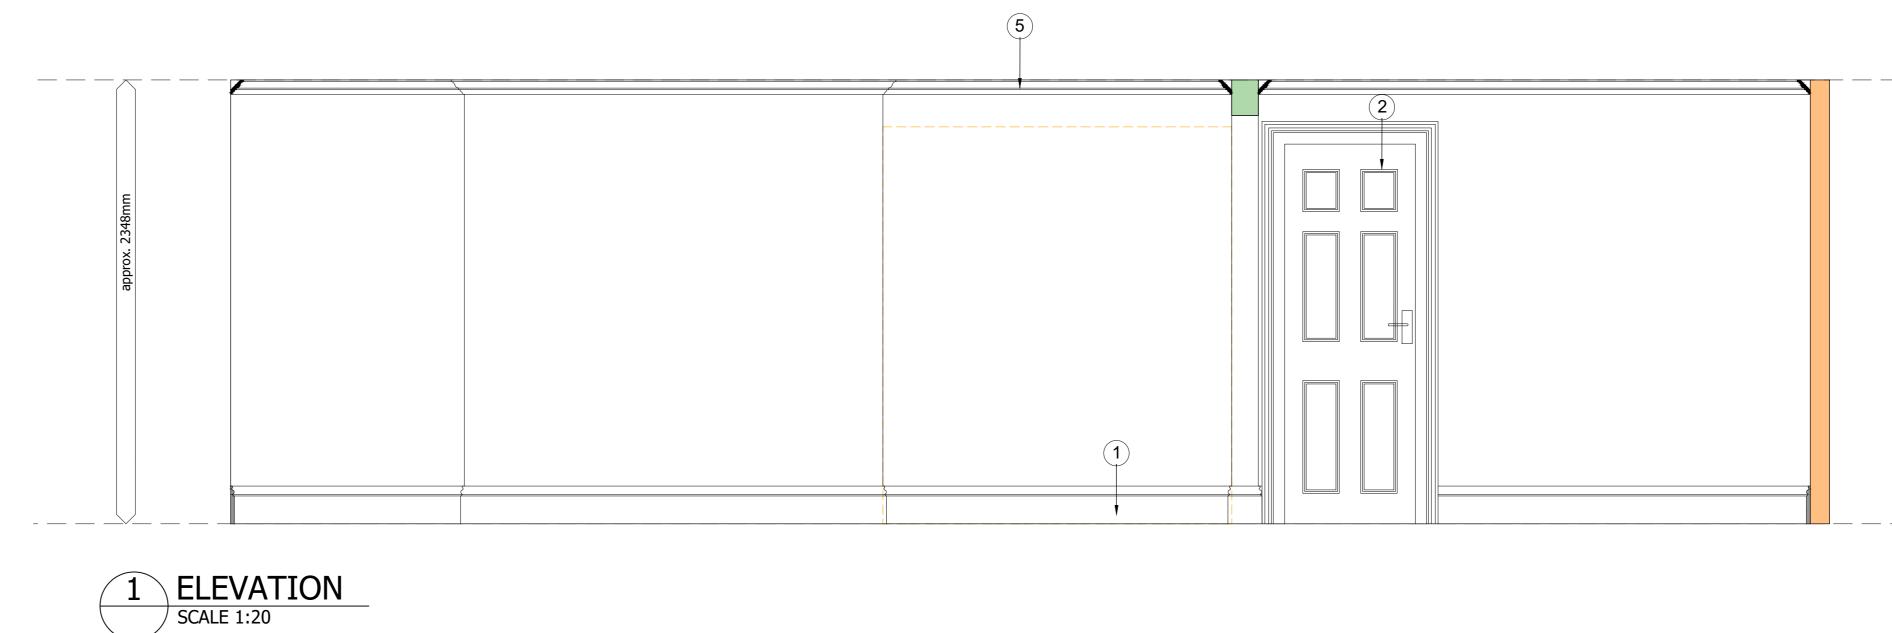

## Existing fixtures and notable period details:

- 1 Modern skirting detail \*
- 2 Modern door / architrave \*
- 3 Modern period sash / architrave \*
- (4) Modern Insert radiator / ac unit \*
- 5 Modern cornice detail \*
- 6 Modern panel door \*
- Period sash window panelling surround \*
- 8 Period wall rebate \*
- 9 Period Fireplace \*
- 10 Period skirting detail \*
- 11) Period cornice detail \* 12 Modern glass wall divide \*
- 13 Modern fireplace surround \*
- Modern lift opening \*
- 15 Period Door / Architrave \*

26 Millers Road Brighton BN1 5NQ M 07979532275 e Ewan@EDWSArchitects.com w www.edwsarchitects.co.uk

| JOB                                     | CHECKED    |
|-----------------------------------------|------------|
| 52-53 Old Steine<br>Brighton<br>BN1 1NH | РТ         |
|                                         | DRAWN      |
|                                         | ND         |
| CLIENT                                  | DATE       |
| Jenscogroup                             | 22.12.01   |
|                                         | SCALE      |
|                                         | 1:20 @ A0  |
| DRAWING                                 | REVISION A |
| PROPOSED<br>Internal Elevations         |            |
| 52 Ground Level                         | NUMBER     |
|                                         | 7181/066   |
|                                         |            |