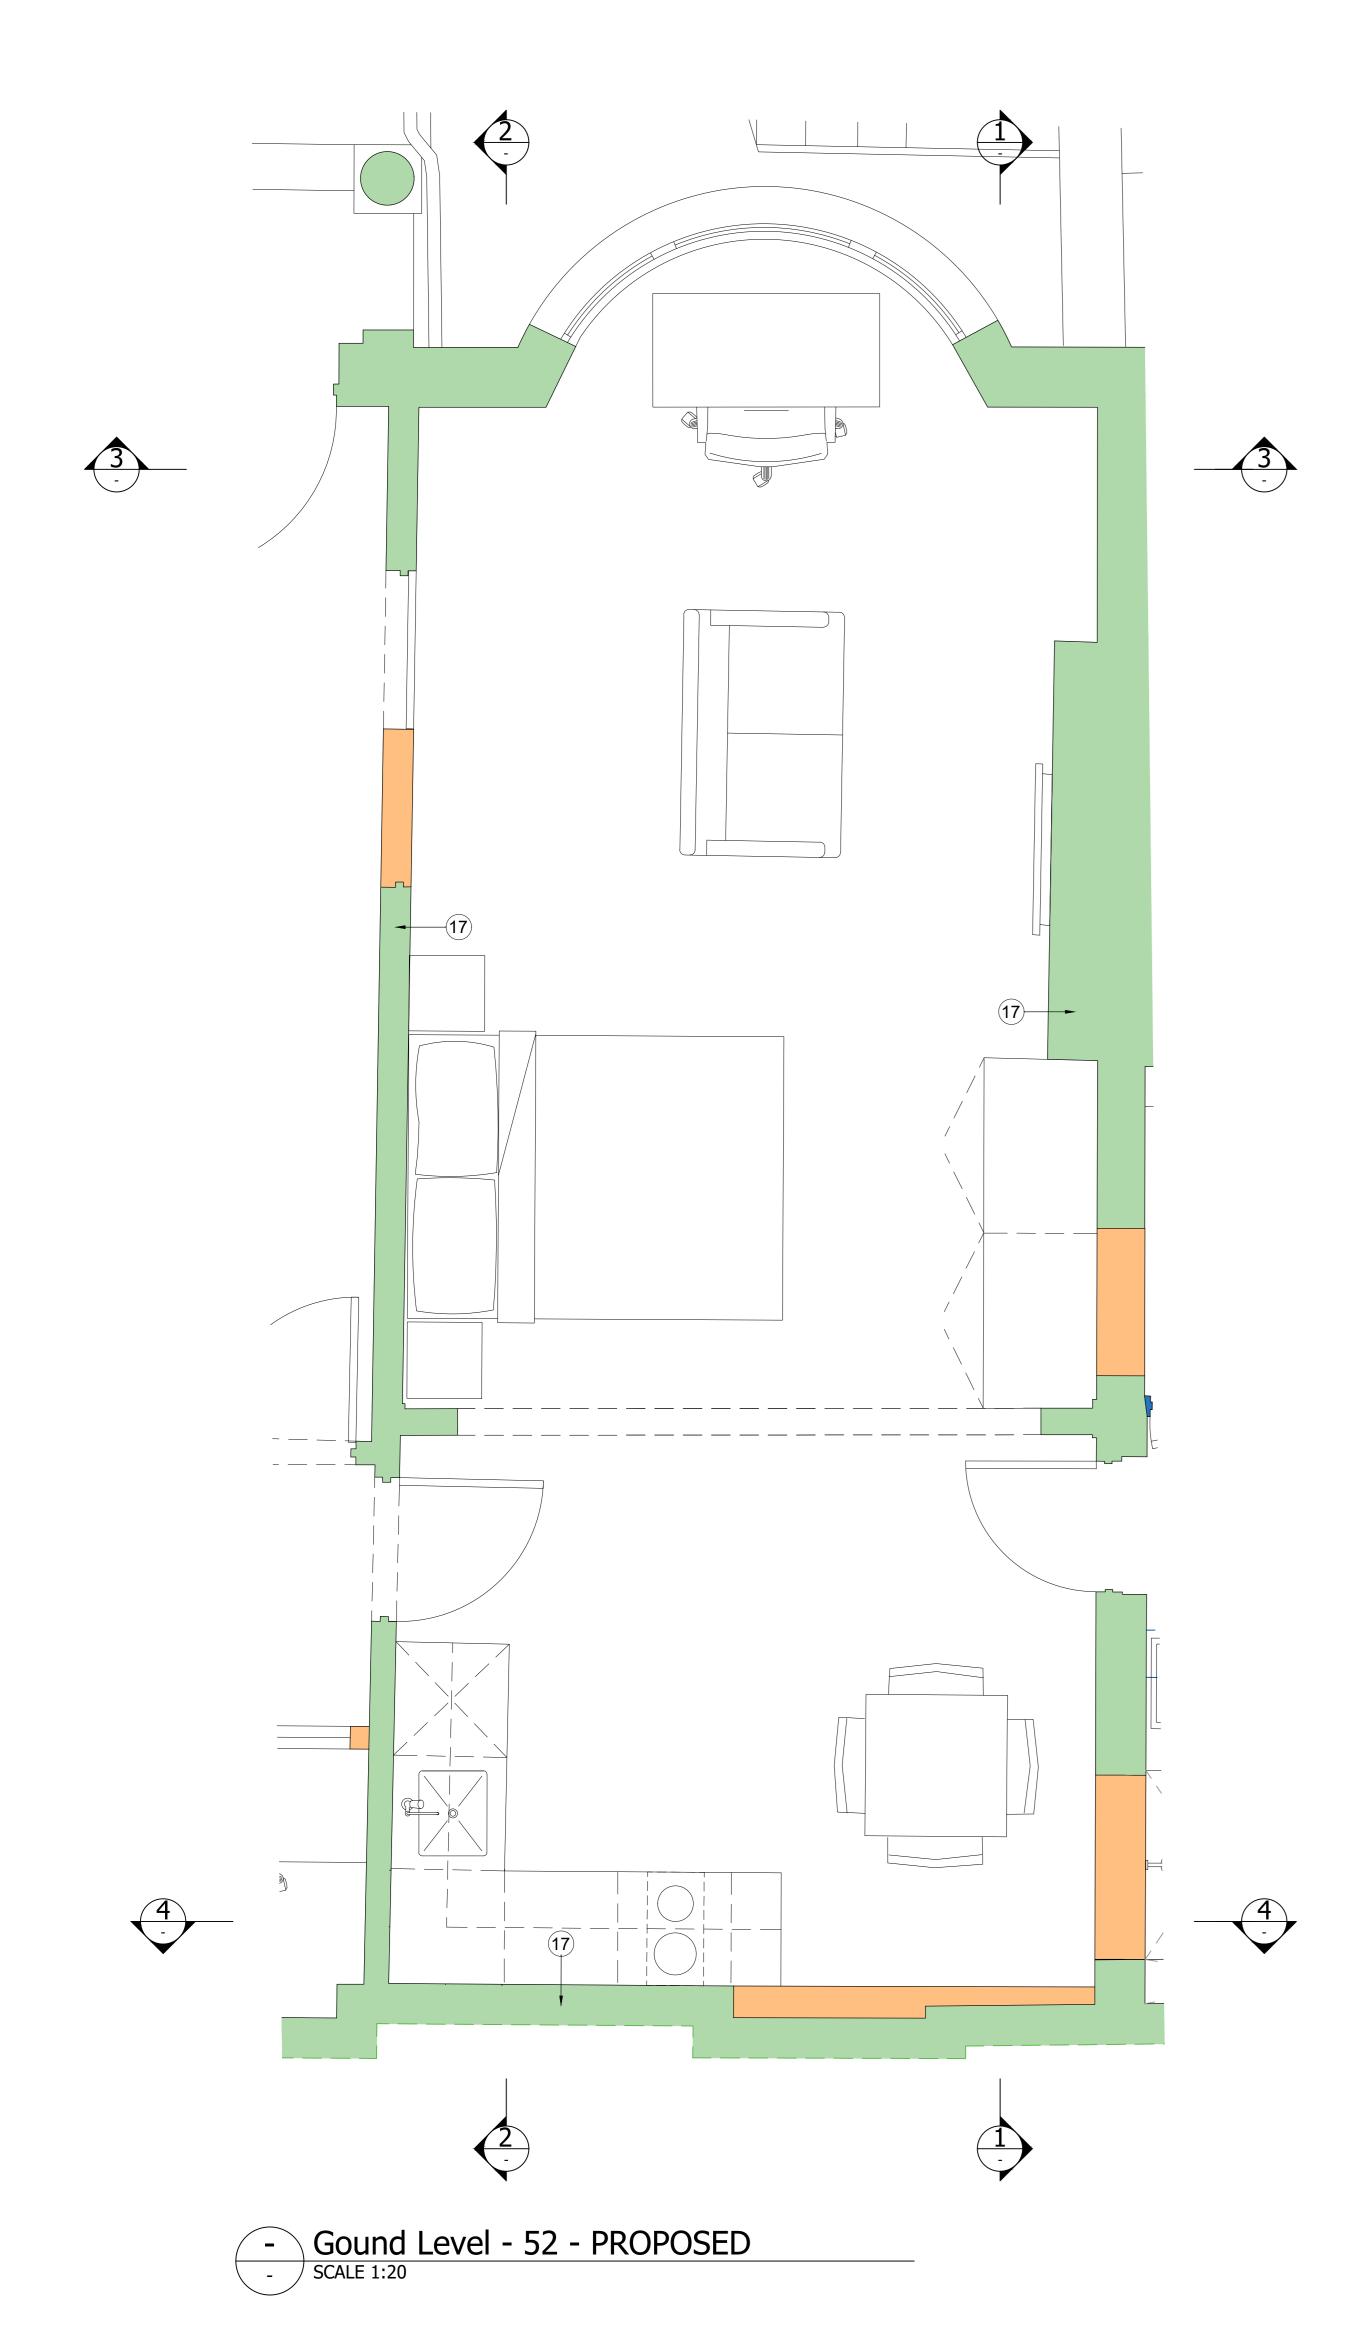

## **52-53 OLD STEINE** Brighton

THIS IS A GRADE II LISTED BUILDING HISTORIC ENGLAND LIST ENTRY: 1380668 - 52 HISTORIC ENGLAND LIST ENTRY: 1380669 - 53

## Existing fixtures and notable period details:

- 1 Modern skirting detail \*
- 2 Modern door / architrave \*
- 3 Modern period sash / architrave \*
- (4) Modern Insert radiator / ac unit \*
- 5 Modern cornice detail \*
- 6 Modern panel door \*
- Period sash window panelling surround \*
- 8 Period wall rebate \*
- 9 Period Fireplace \*
- 10 Period skirting detail \*
- 11) Period cornice detail \* 12 Modern glass wall divide \*
- 13 Modern fireplace surround \*
- Modern lift opening \*
- 15 Period Door / Architrave \*

Scale in Metres

- 16 Modern Door / period Architrave \*
- (17) New proposed sound / insulation buildups to existing walls between rooms / party walls. All new buildups will be like for like to current late 20th Century modern internal plasterboard wall finishes which are at present direct applied on historic internal timber framed / external historic wall structures. All Part of evidenced extensive 1994 internal refurbishment works to Numbers 52-53. - see separate prepared 1:5 construction details \*
- See accompanying detailed heritage statement for 52 and 53 Old Stein Brighton