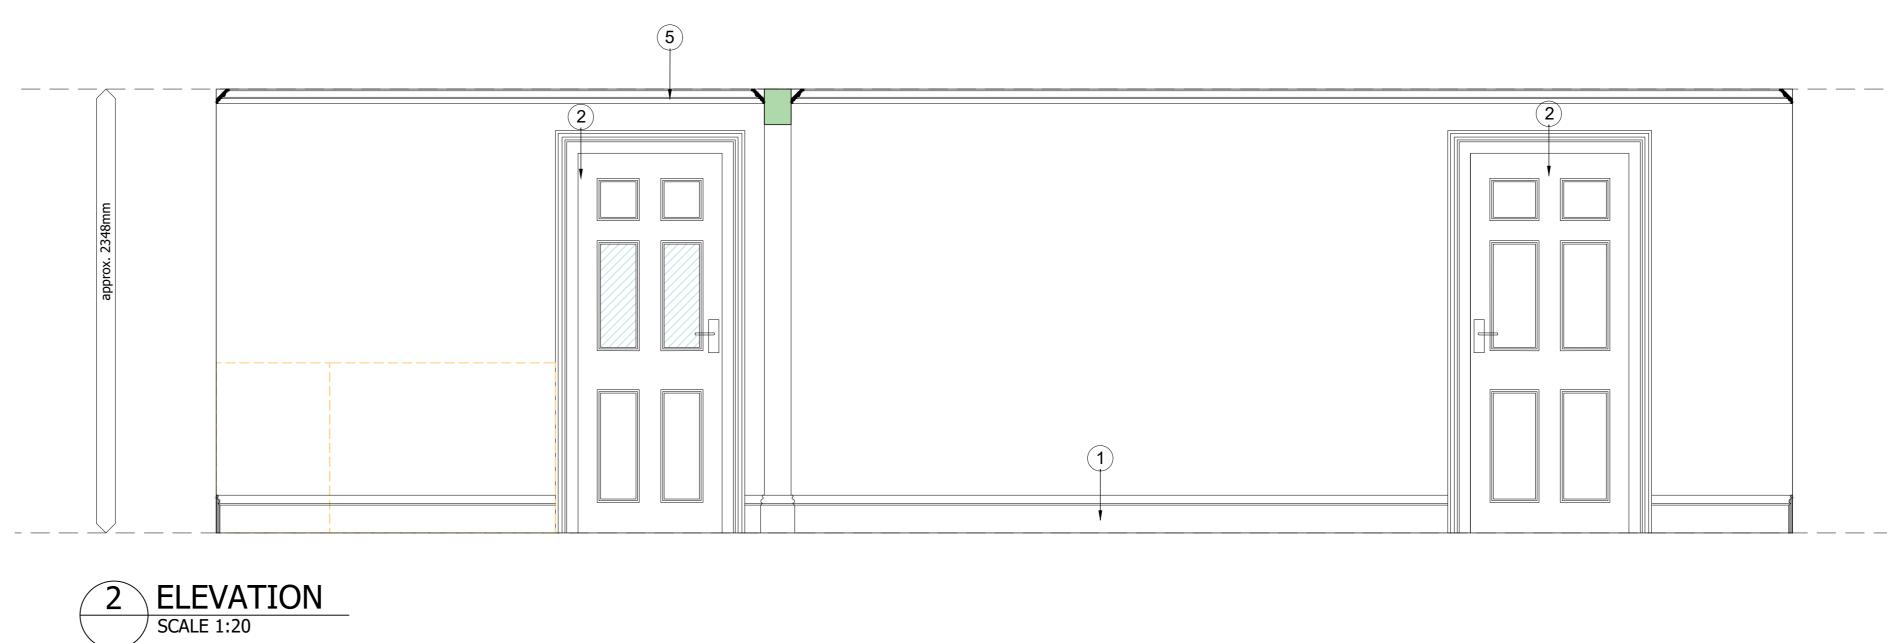

## Existing fixtures and notable period details:

- 1 Modern skirting detail \*
- 2 Modern door / architrave \*
- 3 Modern period sash / architrave \*
- (4) Modern Insert radiator / ac unit \*
- 5 Modern cornice detail \*
- 6 Modern panel door \*
- Period sash window panelling surround \*
- 8 Period wall rebate \*
- 9 Period Fireplace \*
- 10 Period skirting detail \*
- 11) Period cornice detail \* 12 Modern glass wall divide \*
- 13 Modern fireplace surround \*
- Modern lift opening \*
- 15 Period Door / Architrave \*

26 Millers Road Brighton BN1 5NQ M 07979532275 e Ewan@EDWSArchitects.com w www.edwsarchitects.co.uk

| JOB                                     | CHECKED    |
|-----------------------------------------|------------|
| 52-53 Old Steine<br>Brighton<br>BN1 1NH | РТ         |
|                                         | DRAWN      |
|                                         | ND         |
| CLIENT                                  | DATE       |
| Jenscogroup                             | 22.12.01   |
|                                         | SCALE      |
|                                         | 1:20 @ A0  |
| DRAWING                                 | REVISION A |
| PROPOSED<br>Internal Elevations         |            |
| 52 Ground Level                         | NUMBER     |
|                                         | 7181/066   |
|                                         |            |