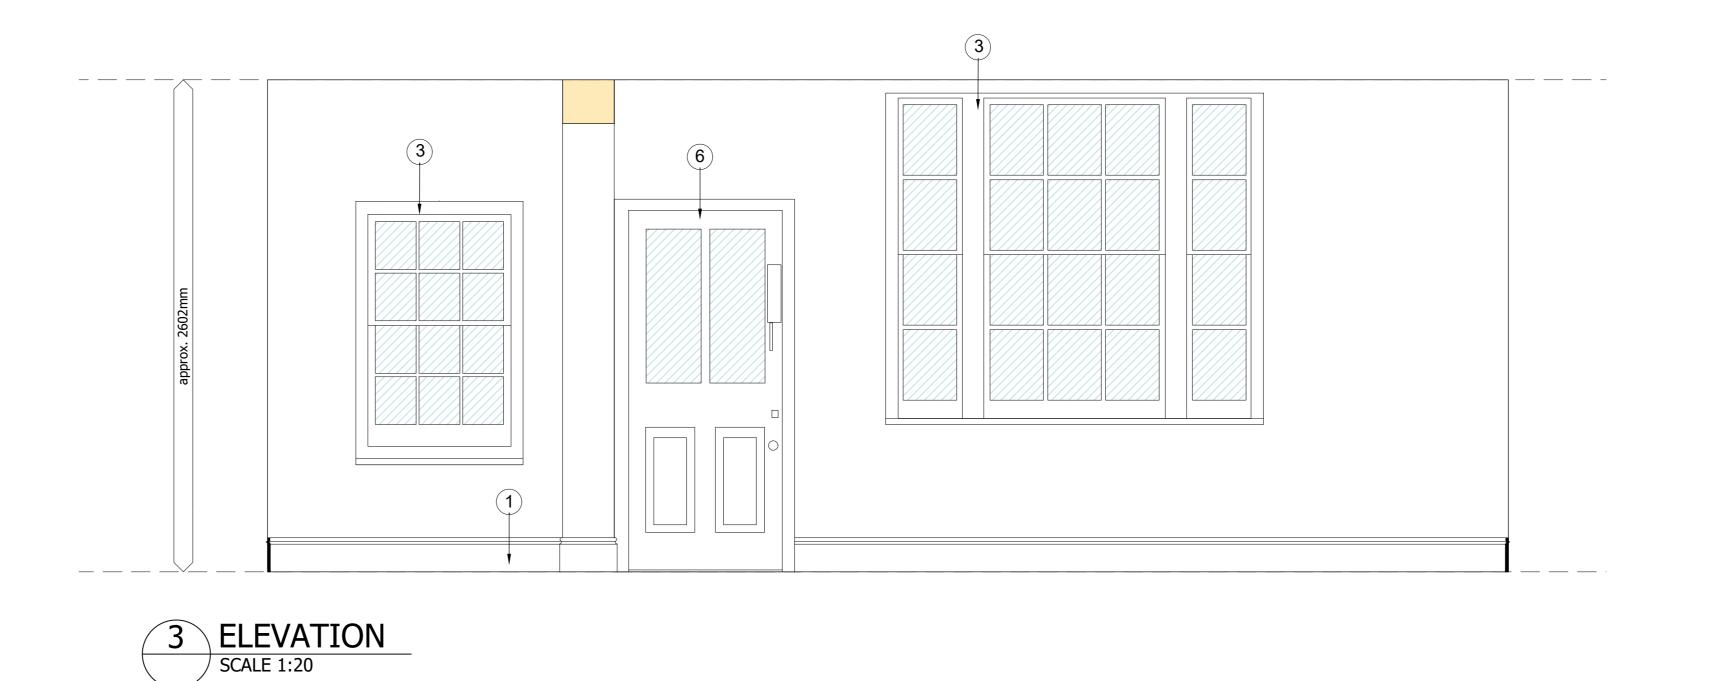

## Brighton

THIS IS A GRADE II LISTED BUILDING HISTORIC ENGLAND LIST ENTRY: 1380668 - 52

- 1 Modern skirting detail \*
- 2 Modern door / architrave \*
- (3) Modern period sash / architrave \*

- 6 Modern panel door \*
- 7 Period sash window panelling surround \*
- 8 Period wall rebate \*
- 9 Period Fireplace \*
- 10 Period skirting detail \*
- 11) Period cornice detail \* 12) Modern glass wall divide \*

- Modern lift opening \*
- 15 Period Door / Architrave \*
- 16 Modern Door / period Architrave \*
- (17) New proposed sound / insulation buildups to existing walls between rooms / party walls. All new buildups will be like for like to current late 20th Century modern internal plasterboard wall finishes which are at present direct applied on historic internal timber framed / external historic wall structures. All Part of evidenced extensive 1994 internal refurbishment works to Numbers 52-53. - see separate prepared 1:5 construction details \*
- See accompanying detailed heritage statement for 52 and 53 Old Stein Brighton

**52-53 OLD STEINE** 

- 4 Modern Insert radiator / ac unit \*
- 5 Modern cornice detail \*

- 13 Modern fireplace surround \*

| Scale | in Metres |   |  |
|-------|-----------|---|--|
| 0     | 0.5       | 1 |  |
| •     | 0.0       | · |  |
|       |           |   |  |
|       |           |   |  |
|       |           |   |  |