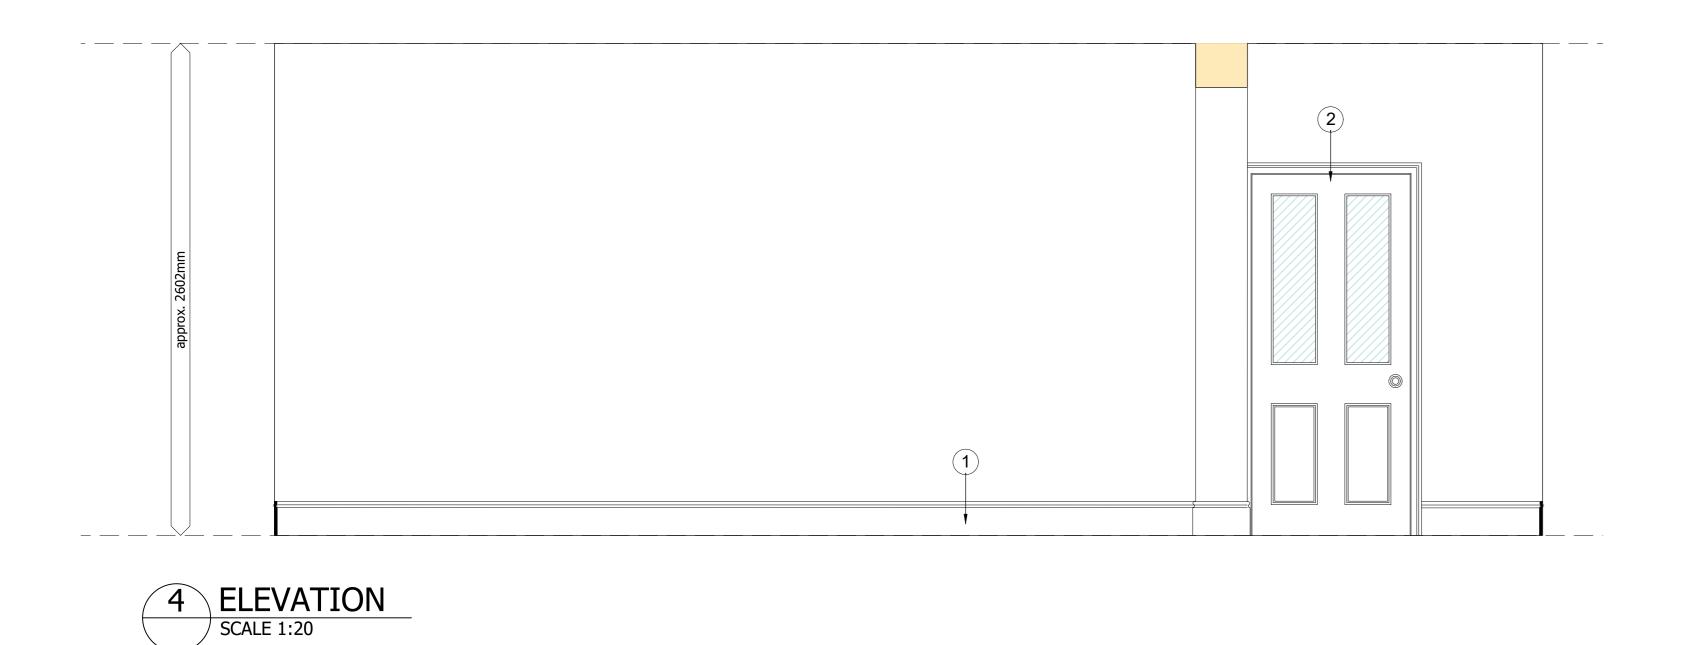

## Brighton

THIS IS A GRADE II LISTED BUILDING HISTORIC ENGLAND LIST ENTRY: 1380668 - 52

- 1 Modern skirting detail \*
- 2 Modern door / architrave \*
- (3) Modern period sash / architrave \*

- 6 Modern panel door \*
- 7 Period sash window panelling surround \*
- 8 Period wall rebate \*
- 9 Period Fireplace \*
- 10 Period skirting detail \*
- 11) Period cornice detail \* 12) Modern glass wall divide \*

- Modern lift opening \*
- 15 Period Door / Architrave \*
- 16 Modern Door / period Architrave \*
- (17) New proposed sound / insulation buildups to existing walls between rooms / party walls. All new buildups will be like for like to current late 20th Century modern internal plasterboard wall finishes which are at present direct applied on historic internal timber framed / external historic wall structures. All Part of evidenced extensive 1994 internal refurbishment works to Numbers 52-53. - see separate prepared 1:5 construction details \*
- See accompanying detailed heritage statement for 52 and 53 Old Stein Brighton