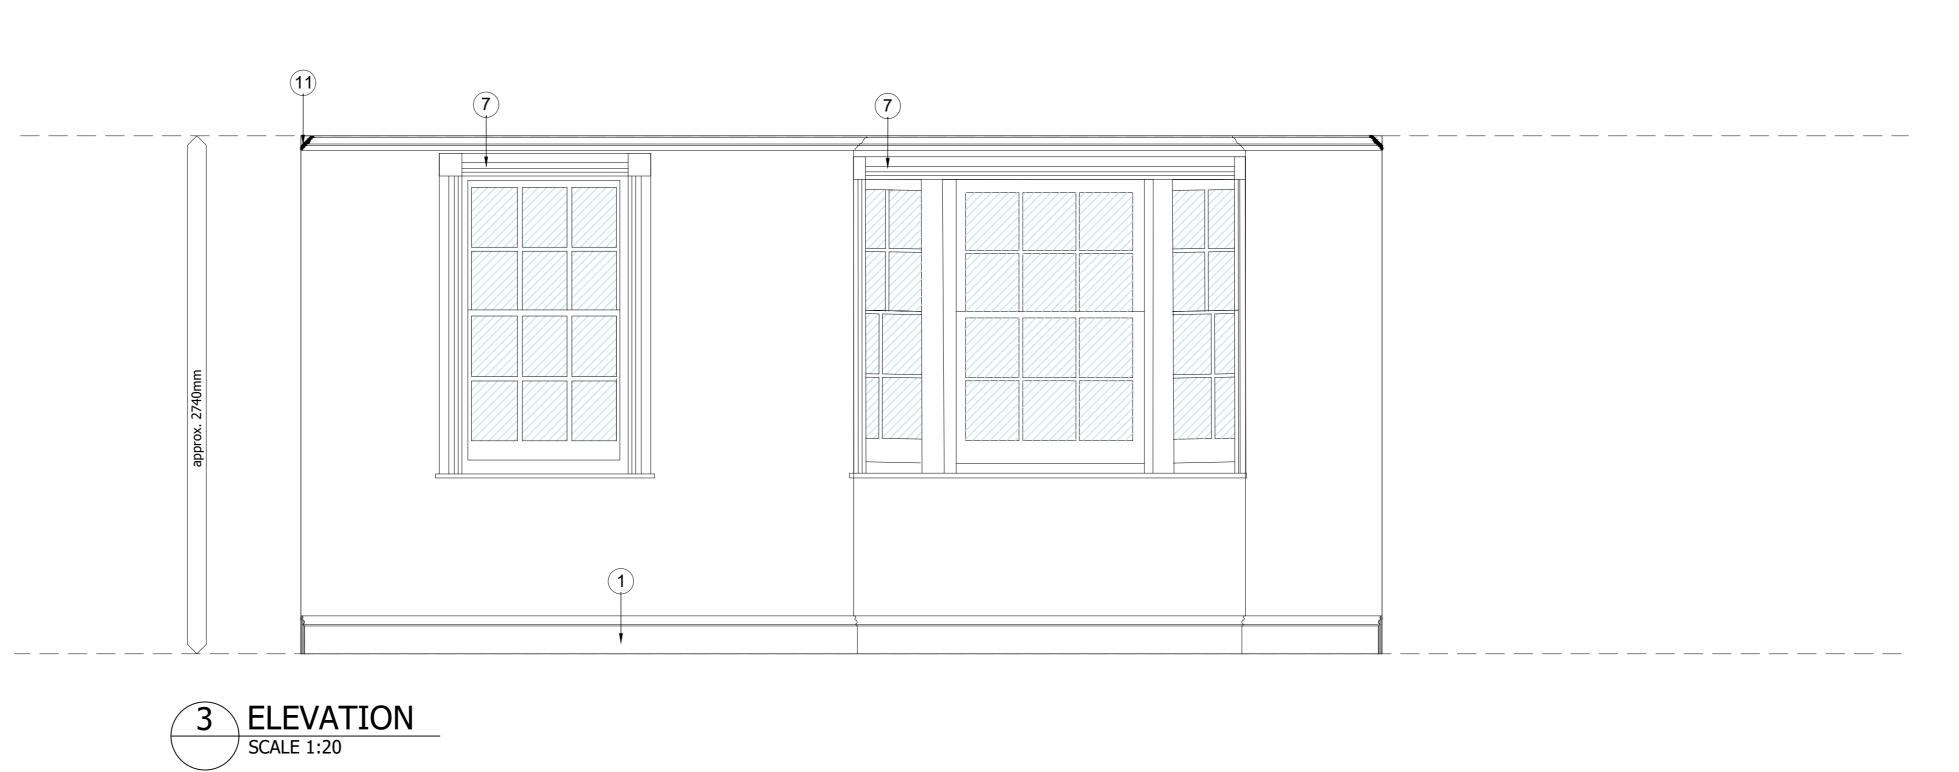

Proposed Kitchen / fitted units (fully reversible)

Existing fixtures and notable period details:

- 1 Modern skirting detail \*
- 2 Modern door / architrave \*
- (3) Modern period sash / architrave \*
- 4 Modern Insert radiator / ac unit \*
- 5 Modern cornice detail \*
- 6 Modern panel door \*
- Period sash window panelling surround \*
- 8 Period wall rebate \*
- 9 Period Fireplace \*
- 10 Period skirting detail \*
- 11) Period cornice detail \*
- 12 Modern glass wall divide \*
- 13 Modern fireplace surround \*
- Modern lift opening \*
- 15 Period Door / Architrave \*

Scale in Metres

- 16 Modern Door / period Architrave \*
- (17) New proposed sound / insulation buildups to existing walls between rooms / party walls.

  All new buildups will be like for like to current late 20th Century modern internal plasterboard wall finishes which are at present direct applied on historic internal timber framed / external historic wall structures. All Part of evidenced extensive 1994 internal refurbishment works to Numbers 52-53. - see separate prepared 1:5 construction details \*
- See accompanying detailed heritage statement for 52 and 53 Old Stein Brighton