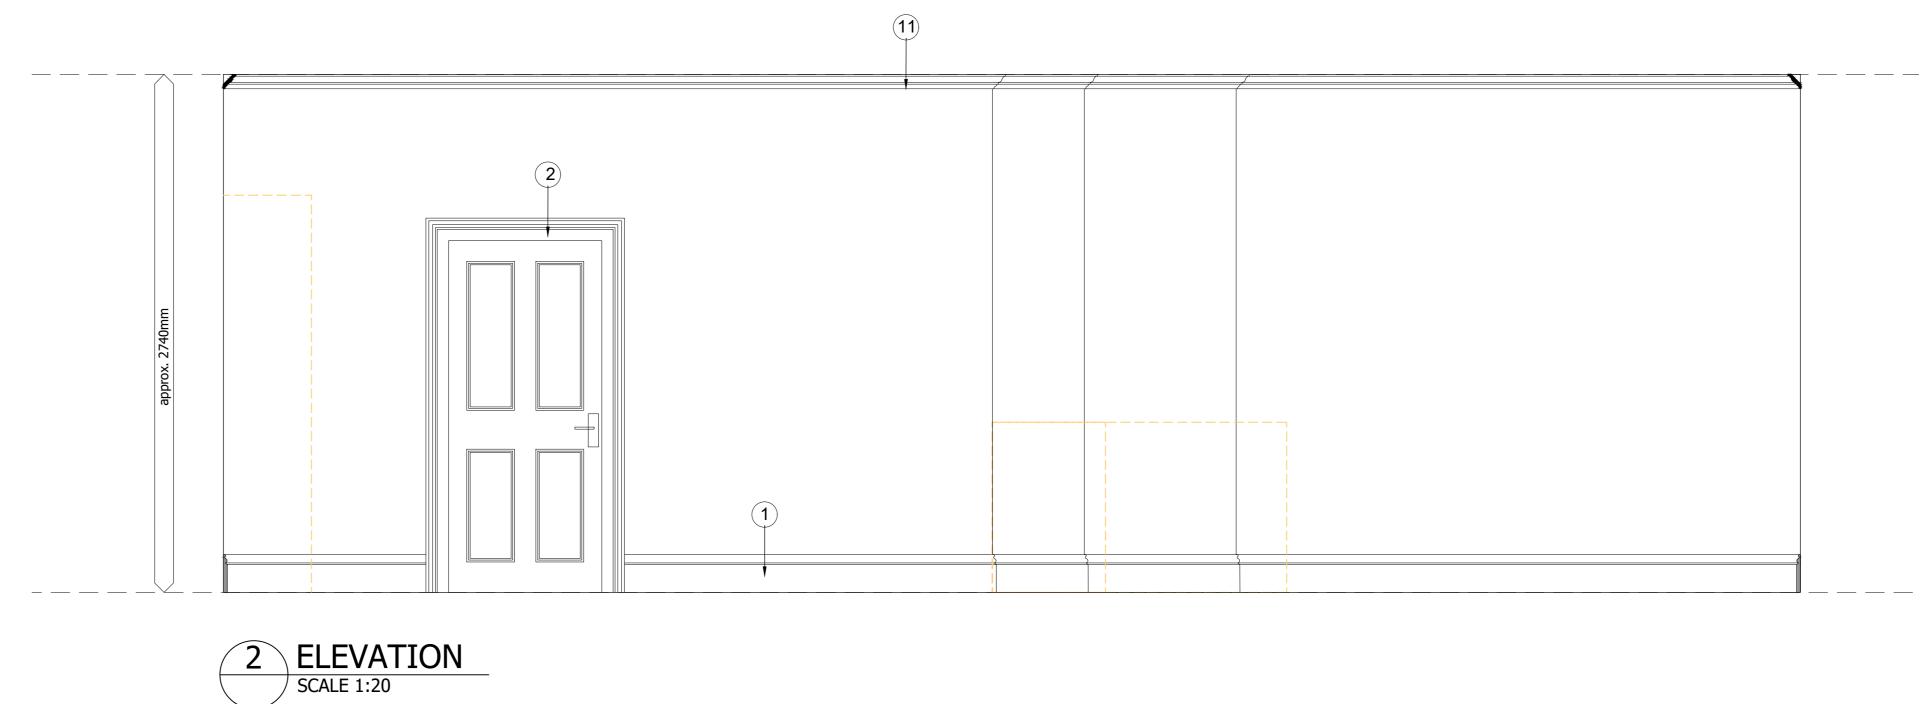

Proposed Kitchen / fitted units (fully reversible)

Existing fixtures and notable period details:

- 1 Modern skirting detail \*
- 2 Modern door / architrave \*
- (3) Modern period sash / architrave \*
- 4 Modern Insert radiator / ac unit \*
- 5 Modern cornice detail \*
- 6 Modern panel door \*
- Period sash window panelling surround \*
- 8 Period wall rebate \*
- 9 Period Fireplace \*
- 10 Period skirting detail \*
- 11) Period cornice detail \*
- 12 Modern glass wall divide \*
- 13 Modern fireplace surround \*
- Modern lift opening \*
- 15 Period Door / Architrave \*

Scale in Metres

- 16 Modern Door / period Architrave \*
- (17) New proposed sound / insulation buildups to existing walls between rooms / party walls.

  All new buildups will be like for like to current late 20th Century modern internal plasterboard wall finishes which are at present direct applied on historic internal timber framed / external historic wall structures. All Part of evidenced extensive 1994 internal refurbishment works to Numbers 52-53. - see separate prepared 1:5 construction details \*
- See accompanying detailed heritage statement for 52 and 53 Old Stein Brighton

SCALE 1:20 @ A0 DRAWING **REVISION A** PROPOSED Internal Elevations 52 Second Level NUMBER

DO NOT SCALE FROM THIS DRAWING. THIS DRAWING IS COPYRIGHT ©

7181/068