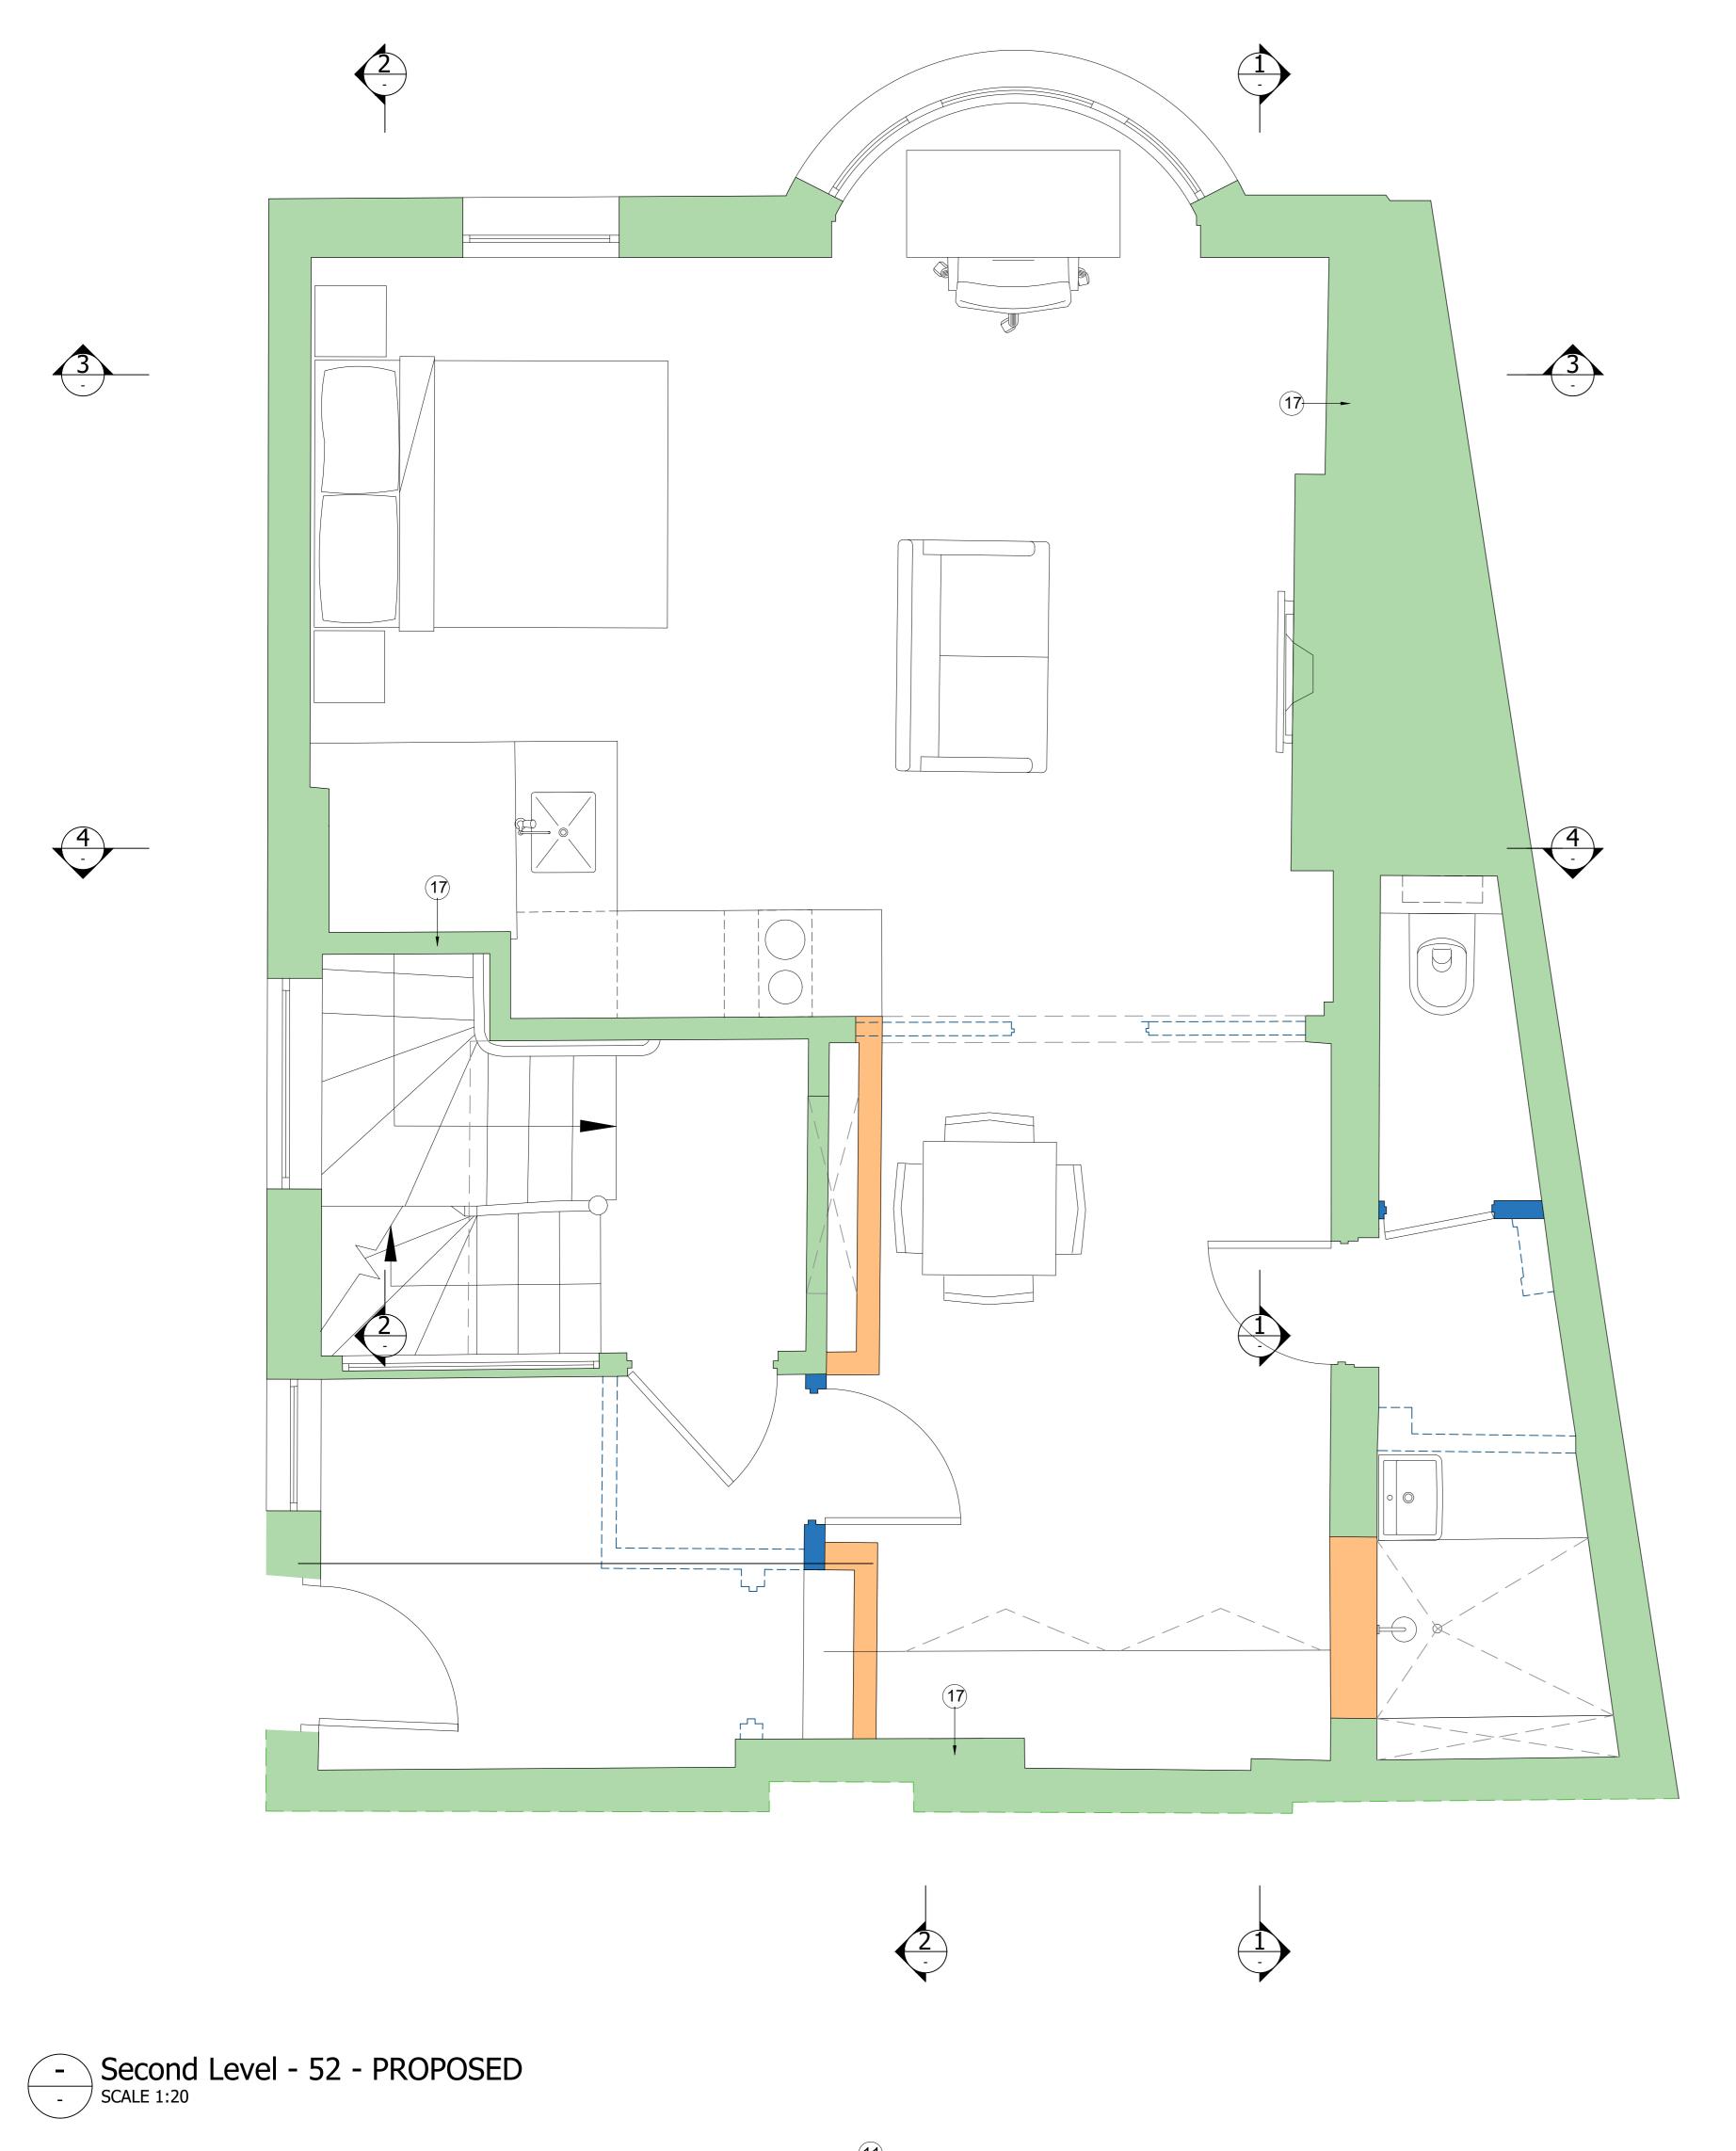

**52-53 OLD STEINE** Brighton

HISTORIC ENGLAND LIST ENTRY: 1380668 - 52 HISTORIC ENGLAND LIST ENTRY: 1380669 - 53

THIS IS A GRADE II LISTED BUILDING

**KEY** 

Mid / Late 19th Century

(beyond survey remit) Proposed demolitions

Proposed Kitchen / fitted units (fully reversible)

Existing fixtures and notable period details:

- 1 Modern skirting detail \*
- 2 Modern door / architrave \*
- (3) Modern period sash / architrave \*
- 4 Modern Insert radiator / ac unit \*
- 5 Modern cornice detail \*
- 6 Modern panel door \*
- Period sash window panelling surround \*
- 8 Period wall rebate \*
- 9 Period Fireplace \*
- 10 Period skirting detail \*
- 11) Period cornice detail \*
- 12 Modern glass wall divide \*
- 13 Modern fireplace surround \*
- Modern lift opening \*
- 15 Period Door / Architrave \*

Scale in Metres

- 16 Modern Door / period Architrave \*
- (17) New proposed sound / insulation buildups to existing walls between rooms / party walls.

  All new buildups will be like for like to current late 20th Century modern internal plasterboard wall finishes which are at present direct applied on historic internal timber framed / external historic wall structures. All Part of evidenced extensive 1994 internal refurbishment works to Numbers 52-53. - see separate prepared 1:5 construction details \*
- See accompanying detailed heritage statement for 52 and 53 Old Stein Brighton