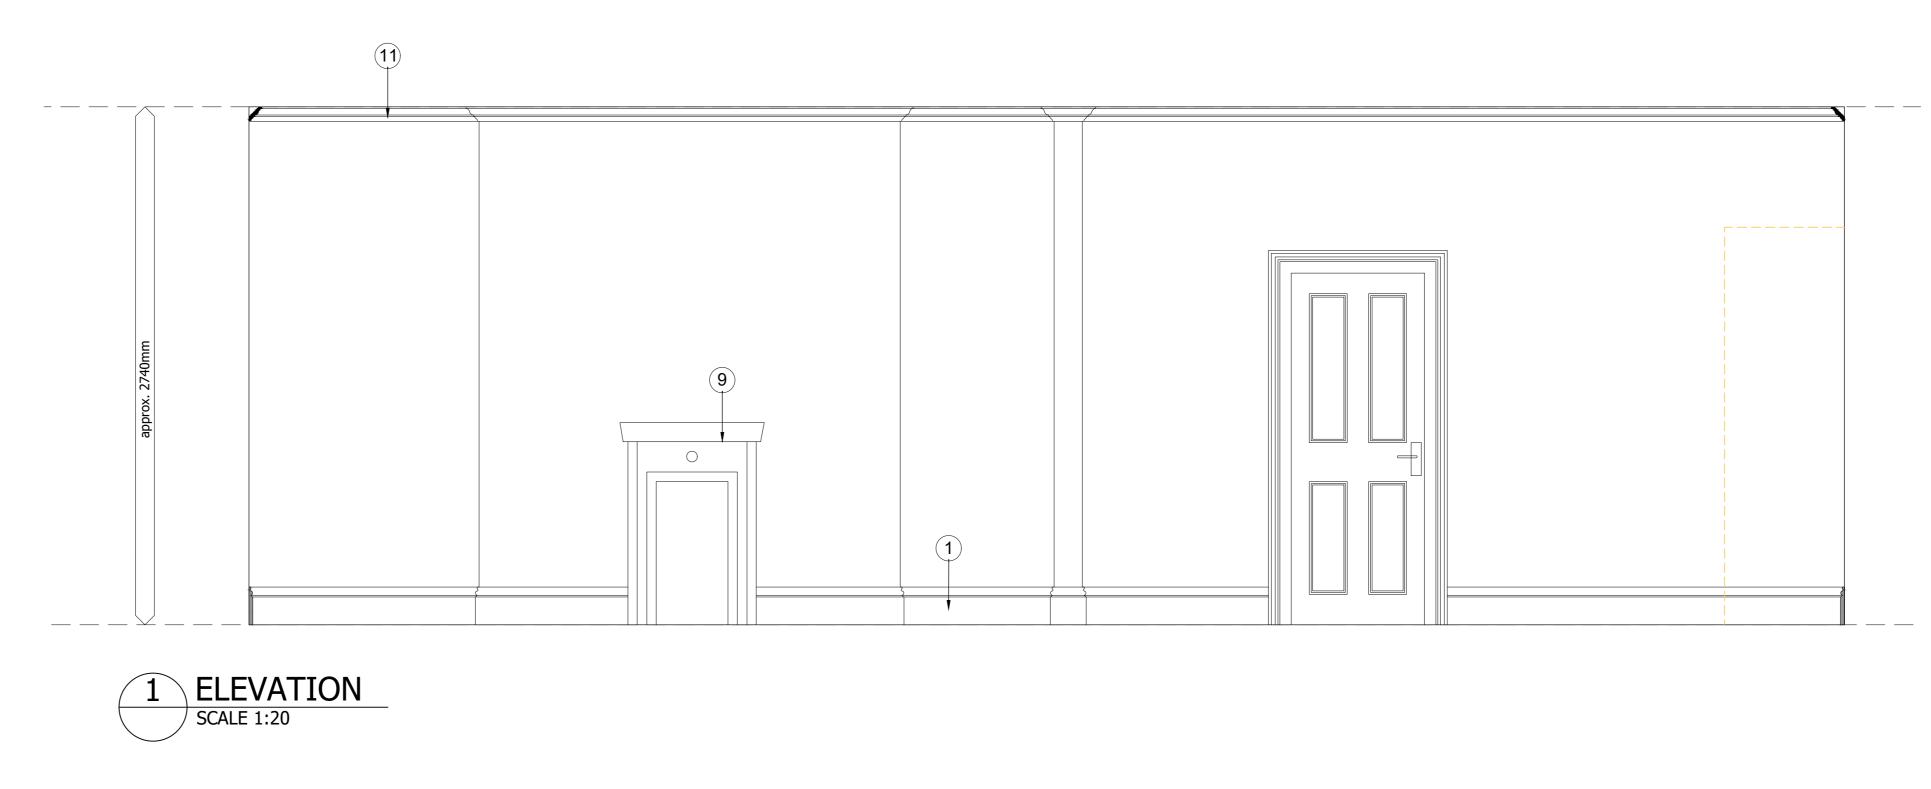

Proposed Kitchen / fitted units (fully reversible)

Existing fixtures and notable period details:

- 1 Modern skirting detail \*
- 2 Modern door / architrave \*
- (3) Modern period sash / architrave \*
- 4 Modern Insert radiator / ac unit \*
- 5 Modern cornice detail \*
- 6 Modern panel door \*
- Period sash window panelling surround \*
- 8 Period wall rebate \*
- 9 Period Fireplace \*
- 10 Period skirting detail \*
- 11) Period cornice detail \*
- 12 Modern glass wall divide \*
- 13 Modern fireplace surround \*
- Modern lift opening \*
- 15 Period Door / Architrave \*

Scale in Metres

- 16 Modern Door / period Architrave \*
- (17) New proposed sound / insulation buildups to existing walls between rooms / party walls.

  All new buildups will be like for like to current late 20th Century modern internal plasterboard wall finishes which are at present direct applied on historic internal timber framed / external historic wall structures. All Part of evidenced extensive 1994 internal refurbishment works to Numbers 52-53. - see separate prepared 1:5 construction details \*
- See accompanying detailed heritage statement for 52 and 53 Old Stein Brighton

SCALE 1:20 @ A0 DRAWING **REVISION A** PROPOSED Internal Elevations 52 Second Level NUMBER

DO NOT SCALE FROM THIS DRAWING. THIS DRAWING IS COPYRIGHT ©

7181/068