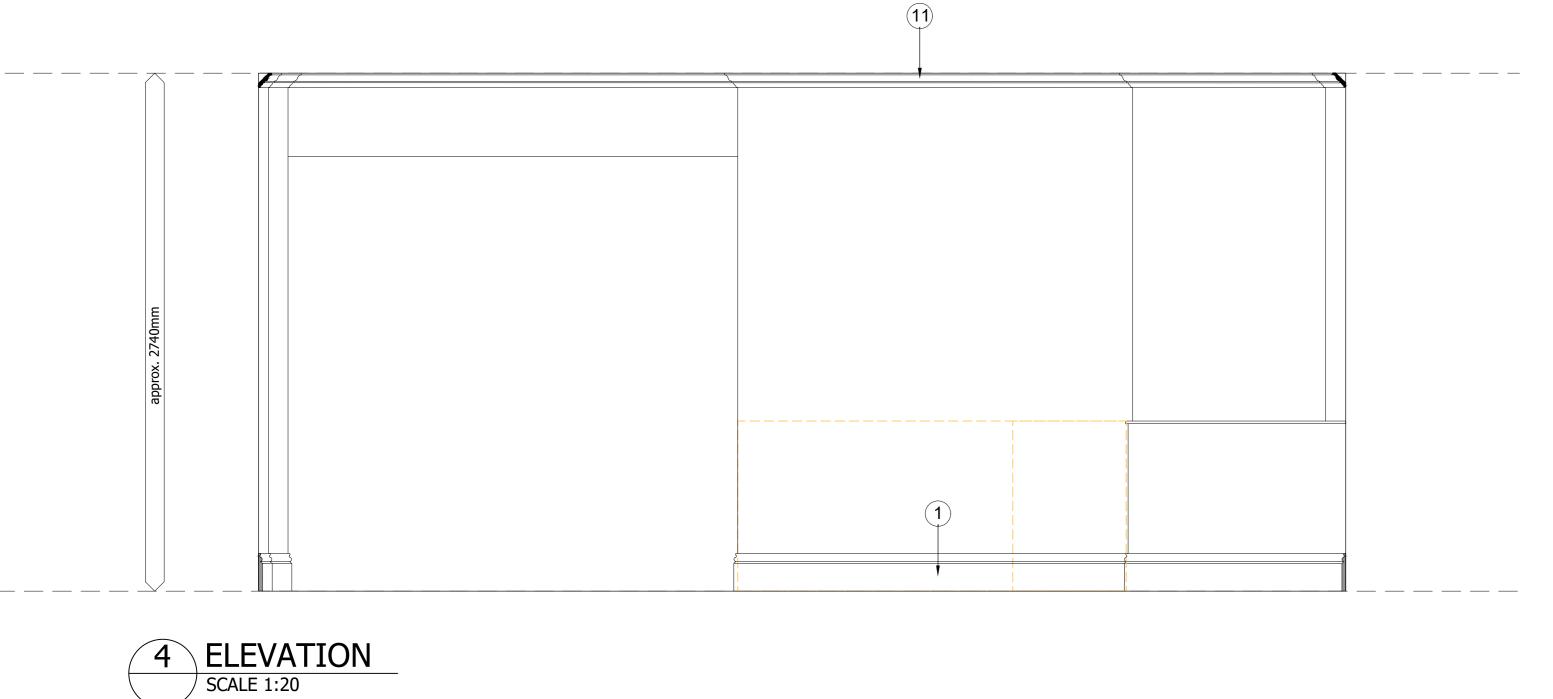

Proposed Kitchen / fitted units (fully reversible)

Existing fixtures and notable period details:

- 1 Modern skirting detail \*
- 2 Modern door / architrave \*
- (3) Modern period sash / architrave \*
- 4 Modern Insert radiator / ac unit \*
- 5 Modern cornice detail \*
- 6 Modern panel door \*
- Period sash window panelling surround \*
- 8 Period wall rebate \*
- 9 Period Fireplace \*
- 10 Period skirting detail \*
- 11) Period cornice detail \*
- 12 Modern glass wall divide \*
- 13 Modern fireplace surround \*
- Modern lift opening \*
- 15 Period Door / Architrave \*

Scale in Metres

- 16 Modern Door / period Architrave \*
- (17) New proposed sound / insulation buildups to existing walls between rooms / party walls.

  All new buildups will be like for like to current late 20th Century modern internal plasterboard wall finishes which are at present direct applied on historic internal timber framed / external historic wall structures. All Part of evidenced extensive 1994 internal refurbishment works to Numbers 52-53. - see separate prepared 1:5 construction details \*
- See accompanying detailed heritage statement for 52 and 53 Old Stein Brighton

SCALE 1:20 @ A0 DRAWING **REVISION A** PROPOSED Internal Elevations 52 Second Level NUMBER

DO NOT SCALE FROM THIS DRAWING. THIS DRAWING IS COPYRIGHT ©

7181/068