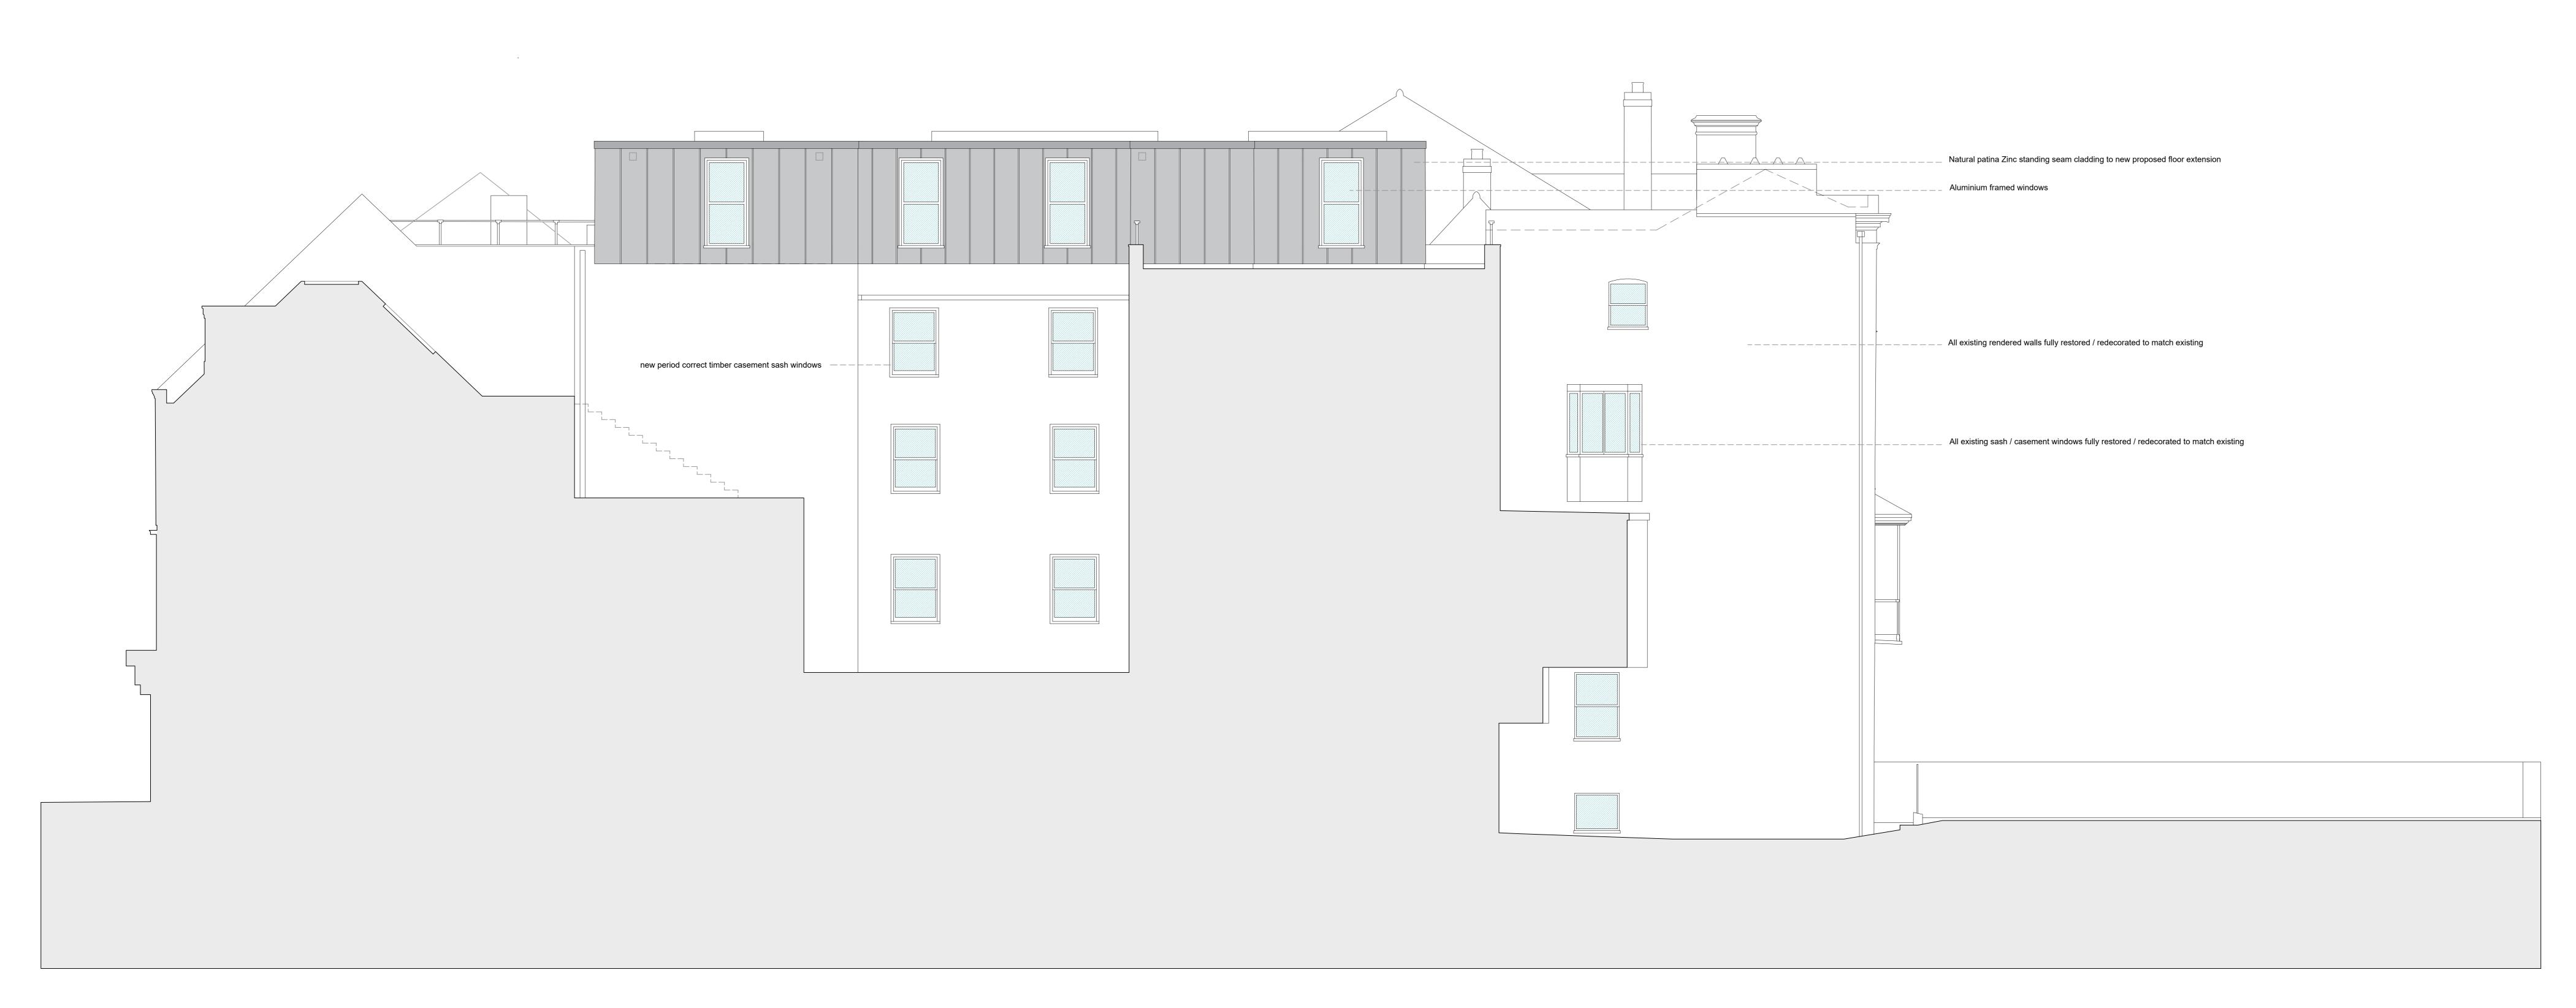

## **52-53 OLD STEINE**Brighton

THIS IS A GRADE II LISTED BUILDING

HISTORIC ENGLAND LIST ENTRY: 1380668 - 52 HISTORIC ENGLAND LIST ENTRY: 1380669 - 53

Section CC - Proposed - 1:50@A1
Scale in Metres

REV C - Consultant input updates REV B - Consultant input updates REV A - Consultant input updates

24/01/30 23/12/15

| J | ОВ                                      | CHECKED   |
|---|-----------------------------------------|-----------|
|   | 52-53 Old Steine<br>Brighton<br>BN1 1NH | PT        |
|   |                                         | DRAWN     |
|   |                                         | ES        |
| С | CLIENT                                  | DATE      |
| J | enscogroup                              | 22.03.28  |
|   |                                         | SCALE     |
|   |                                         | 1:50 @ A0 |
| D | RAWING                                  | REVISION  |
|   | Section CC<br>Proposed                  | С         |
|   |                                         | NUMBER    |
|   |                                         | 7181/059  |