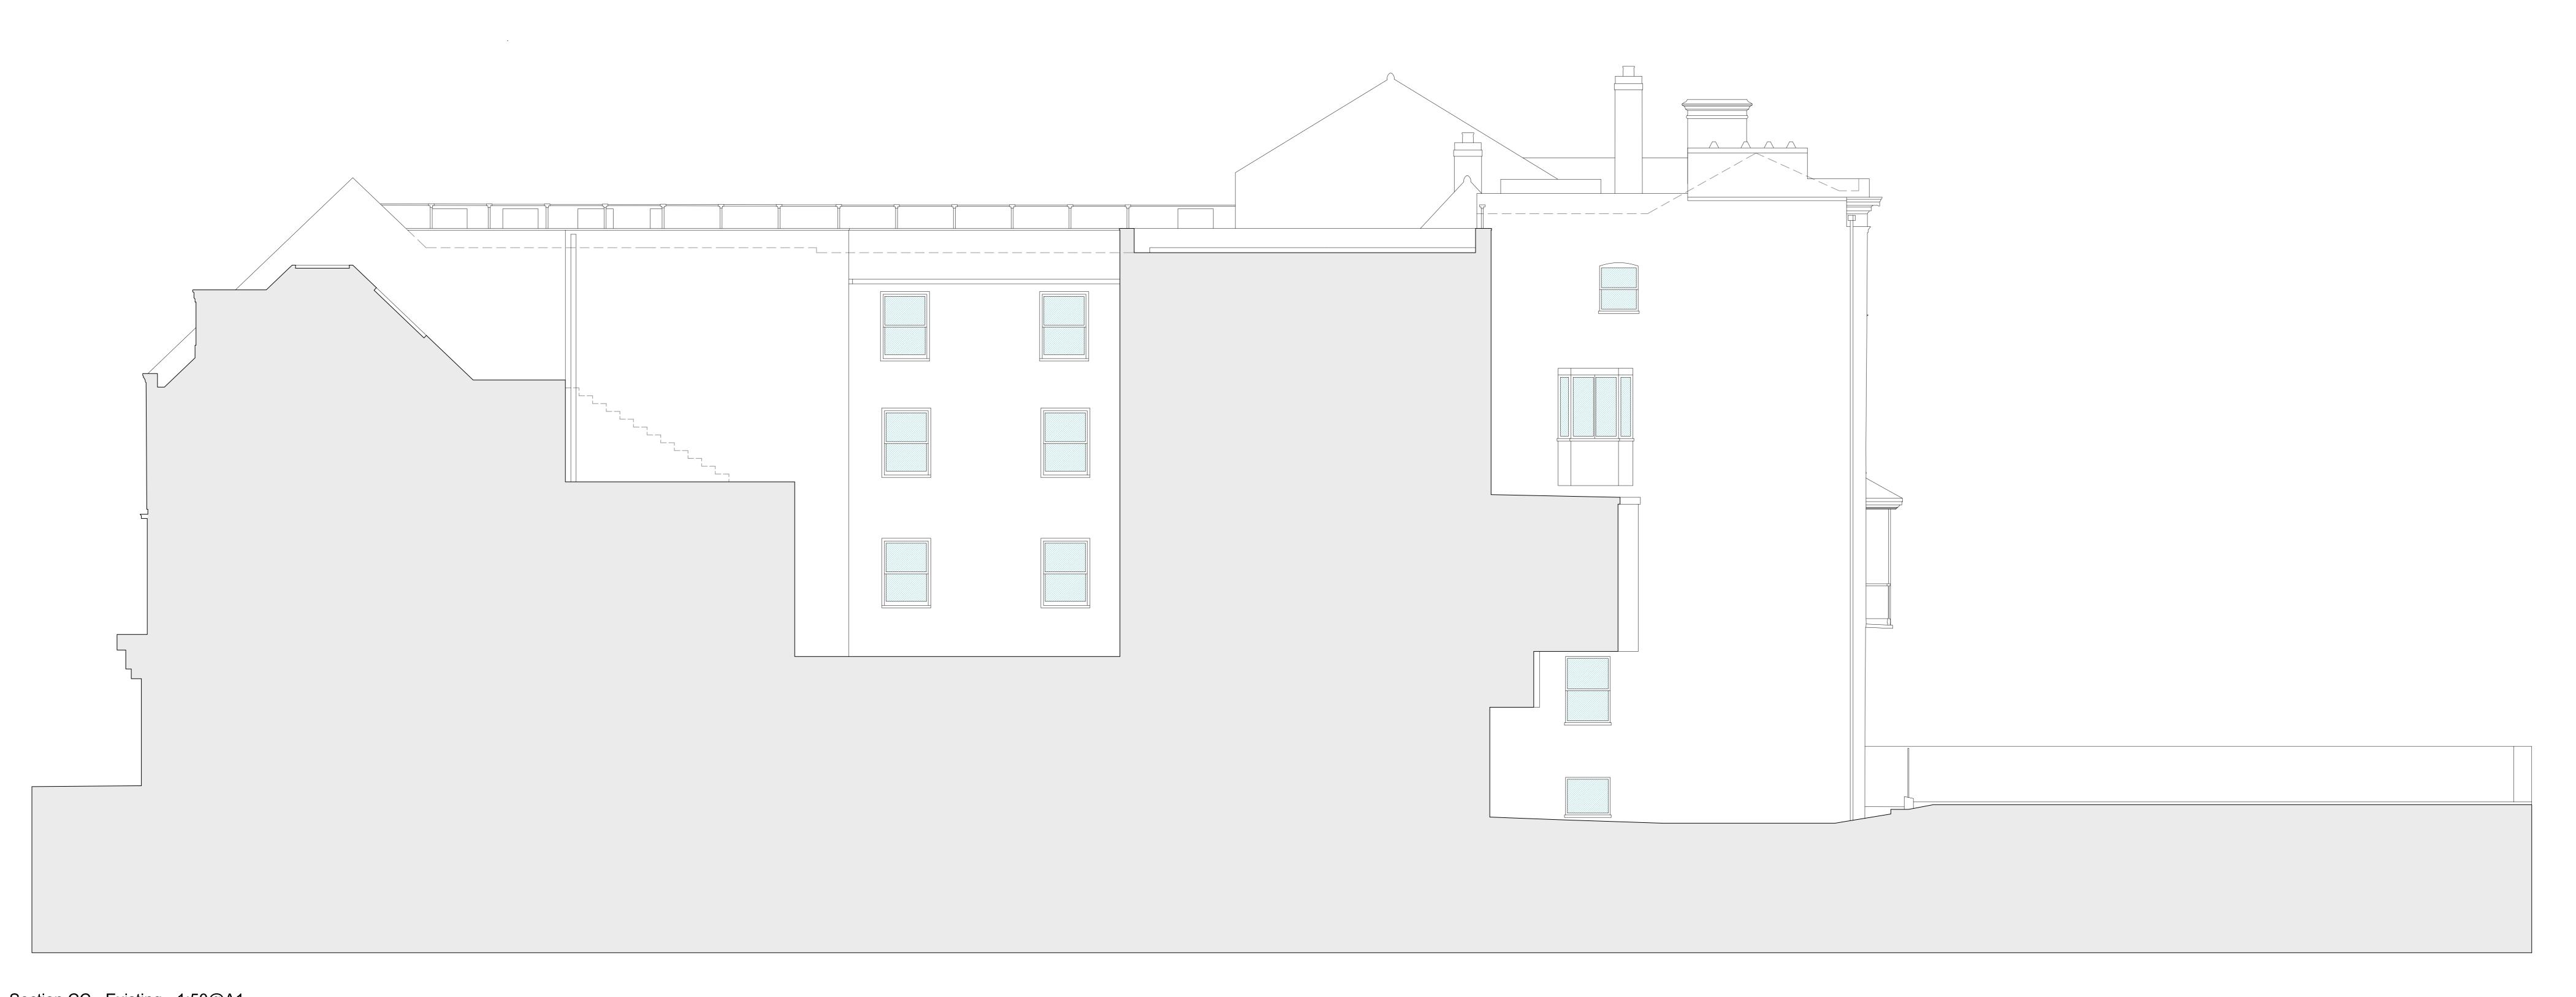

## **52-53 OLD STEINE**Brighton

THIS IS A GRADE II LISTED BUILDING

HISTORIC ENGLAND LIST ENTRY: 1380668 - 52 HISTORIC ENGLAND LIST ENTRY: 1380669 - 53

Section CC - Existing - 1:50@A1

|  | JOB                                     | CHECKED   |
|--|-----------------------------------------|-----------|
|  | 52-53 Old Steine<br>Brighton<br>BN1 1NH | PT        |
|  |                                         | DRAWN     |
|  |                                         | ES        |
|  | CLIENT                                  | DATE      |
|  | Jenscogroup                             | 22.03.28  |
|  |                                         | SCALE     |
|  |                                         | 1:50 @ A0 |
|  | DRAWING                                 | REVISION  |
|  | Section CC<br>Existing                  | А         |
|  |                                         | NUMBER    |
|  |                                         | 7181/018  |