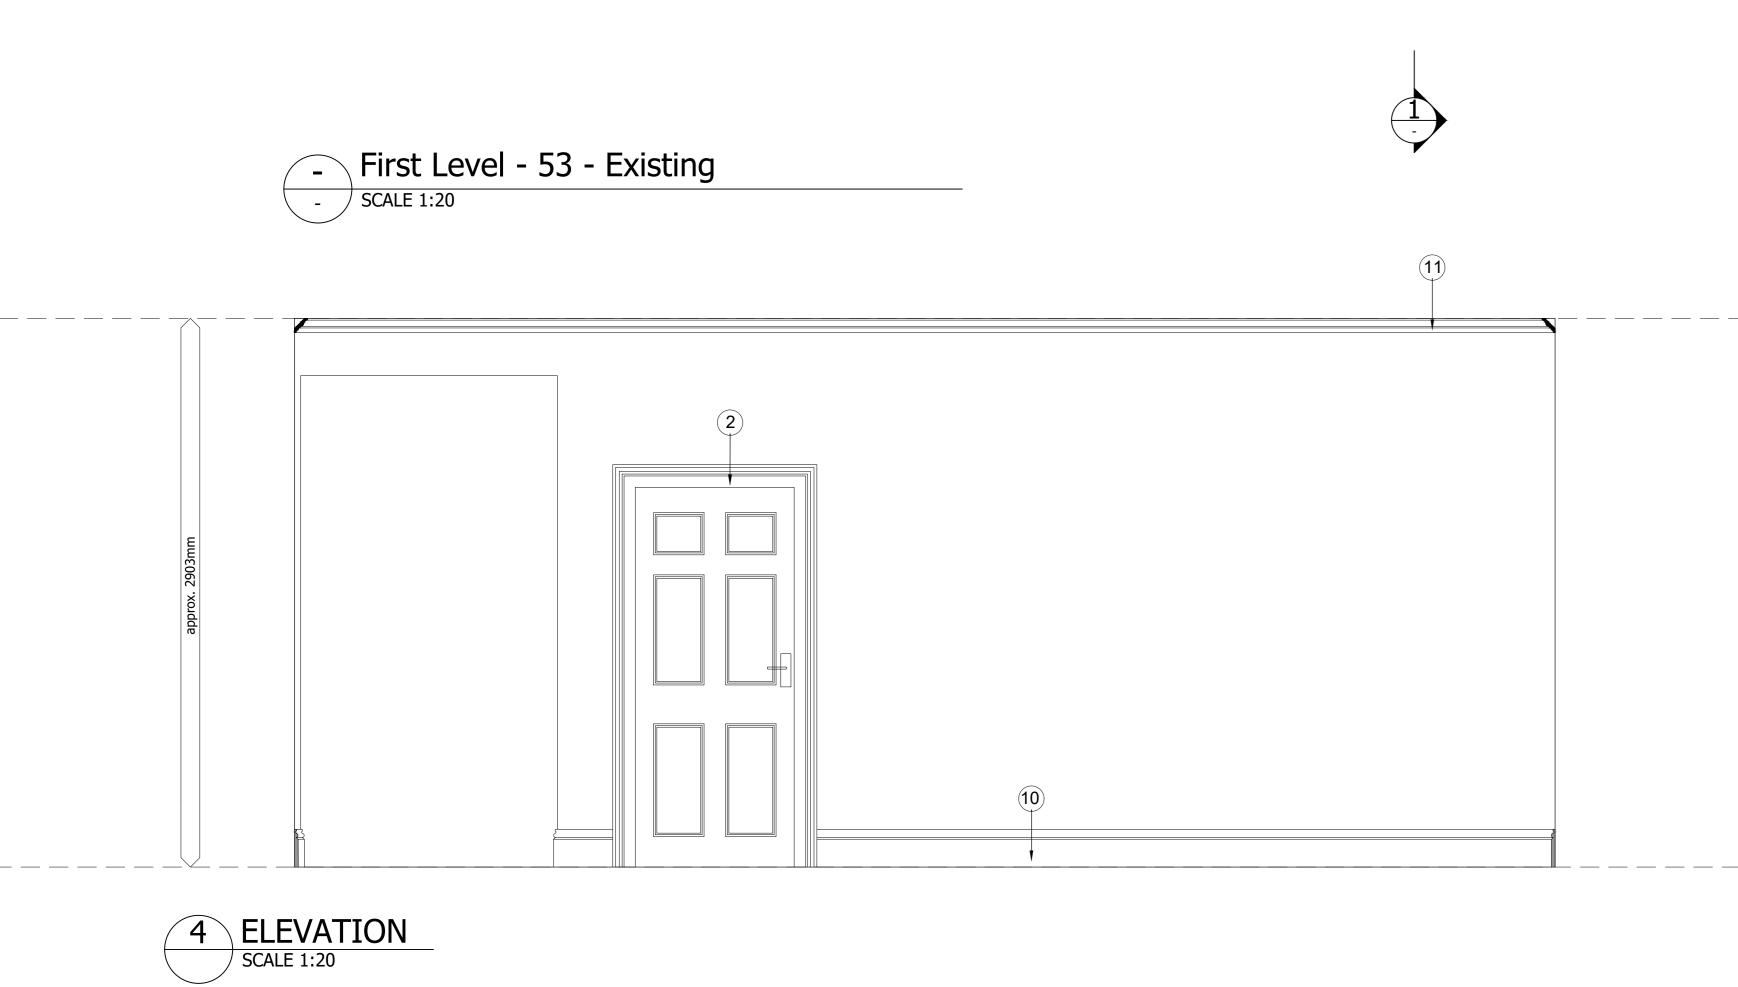

## Existing fixtures and notable period details:

- 1 Modern skirting detail \*
- 2 Modern door / architrave \*
- 3 Modern period sash / architrave \* 4 Modern Insert radiator / ac unit \*
- 5 Modern cornice detail \*
- 6 Modern panel door \*
- Period sash window panelling surround \*
- 8 Period wall rebate \*
- 9 Period Fireplace \*
- 10 Period skirting detail \*
- 11) Period cornice detail \*
- 12) Modern glass wall divide \*
- 13 Modern fireplace surround \*
- Modern lift opening \*
- 15 Period Door / Architrave \*
- 16 Modern Door / period Architrave \*
- Modern plasterboard wall finish on historic timber
  - framed / external wall structure Part of extensive 1994 internal refurbishment works \*
- See accompanying detailed heritage statement for 52 and 53 Old Stein Brighton