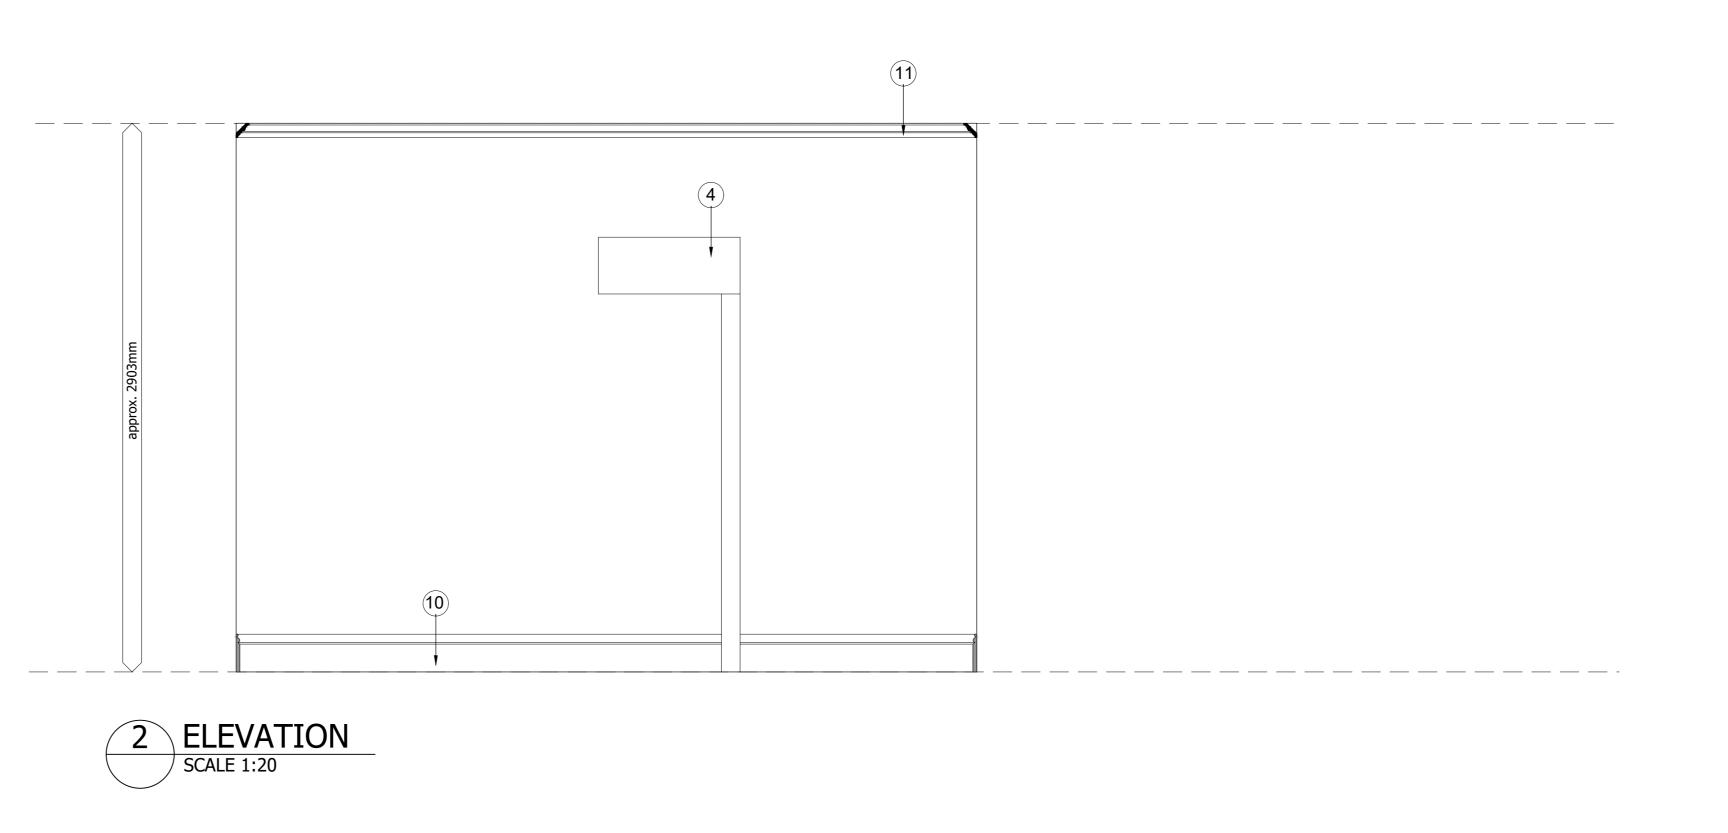

## Existing fixtures and notable period details:

- 1 Modern skirting detail \*
- 2 Modern door / architrave \*
- 3 Modern period sash / architrave \* 4 Modern Insert radiator / ac unit \*
- 5 Modern cornice detail \*
- 6 Modern panel door \*
- Period sash window panelling surround \*
- 8 Period wall rebate \*
- 9 Period Fireplace \*
- 10 Period skirting detail \*
- 11) Period cornice detail \*
- 12) Modern glass wall divide \*
- 13 Modern fireplace surround \*
- Modern lift opening \*
- 15 Period Door / Architrave \*
- 16 Modern Door / period Architrave \*
- Modern plasterboard wall finish on historic timber
  - framed / external wall structure Part of extensive 1994 internal refurbishment works \*
- See accompanying detailed heritage statement for 52 and 53 Old Stein Brighton