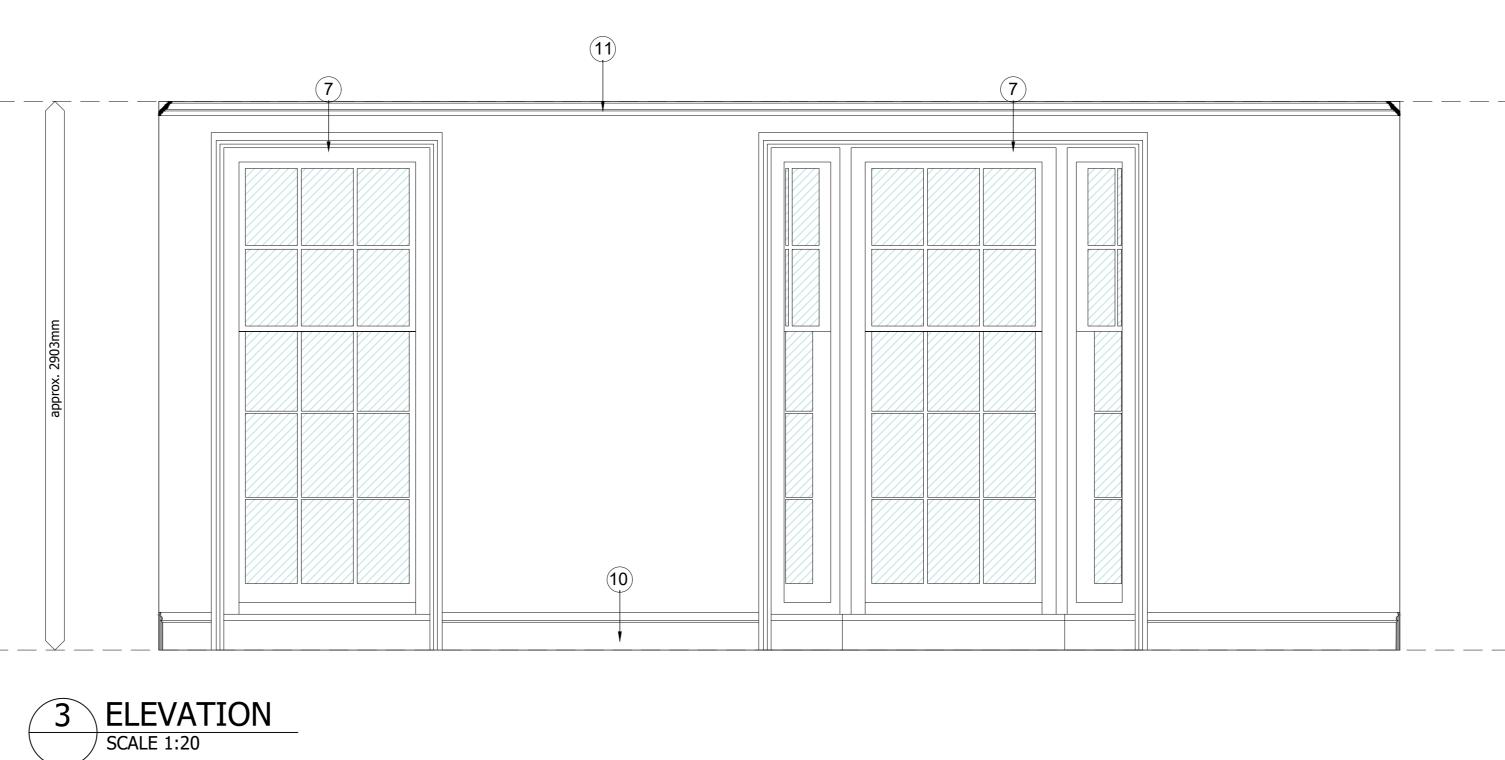

## Existing fixtures and notable period details:

- 1 Modern skirting detail \*
- 2 Modern door / architrave \*
- 3 Modern period sash / architrave \* 4 Modern Insert radiator / ac unit \*
- 5 Modern cornice detail \*
- 6 Modern panel door \*
- Period sash window panelling surround \*
- 8 Period wall rebate \*
- 9 Period Fireplace \*
- 10 Period skirting detail \*
- 11) Period cornice detail \*
- 12) Modern glass wall divide \*
- 13 Modern fireplace surround \*
- Modern lift opening \*
- 15 Period Door / Architrave \*
- 16 Modern Door / period Architrave \*
- Modern plasterboard wall finish on historic timber
  - framed / external wall structure Part of extensive 1994 internal refurbishment works \*
- See accompanying detailed heritage statement for 52 and 53 Old Stein Brighton