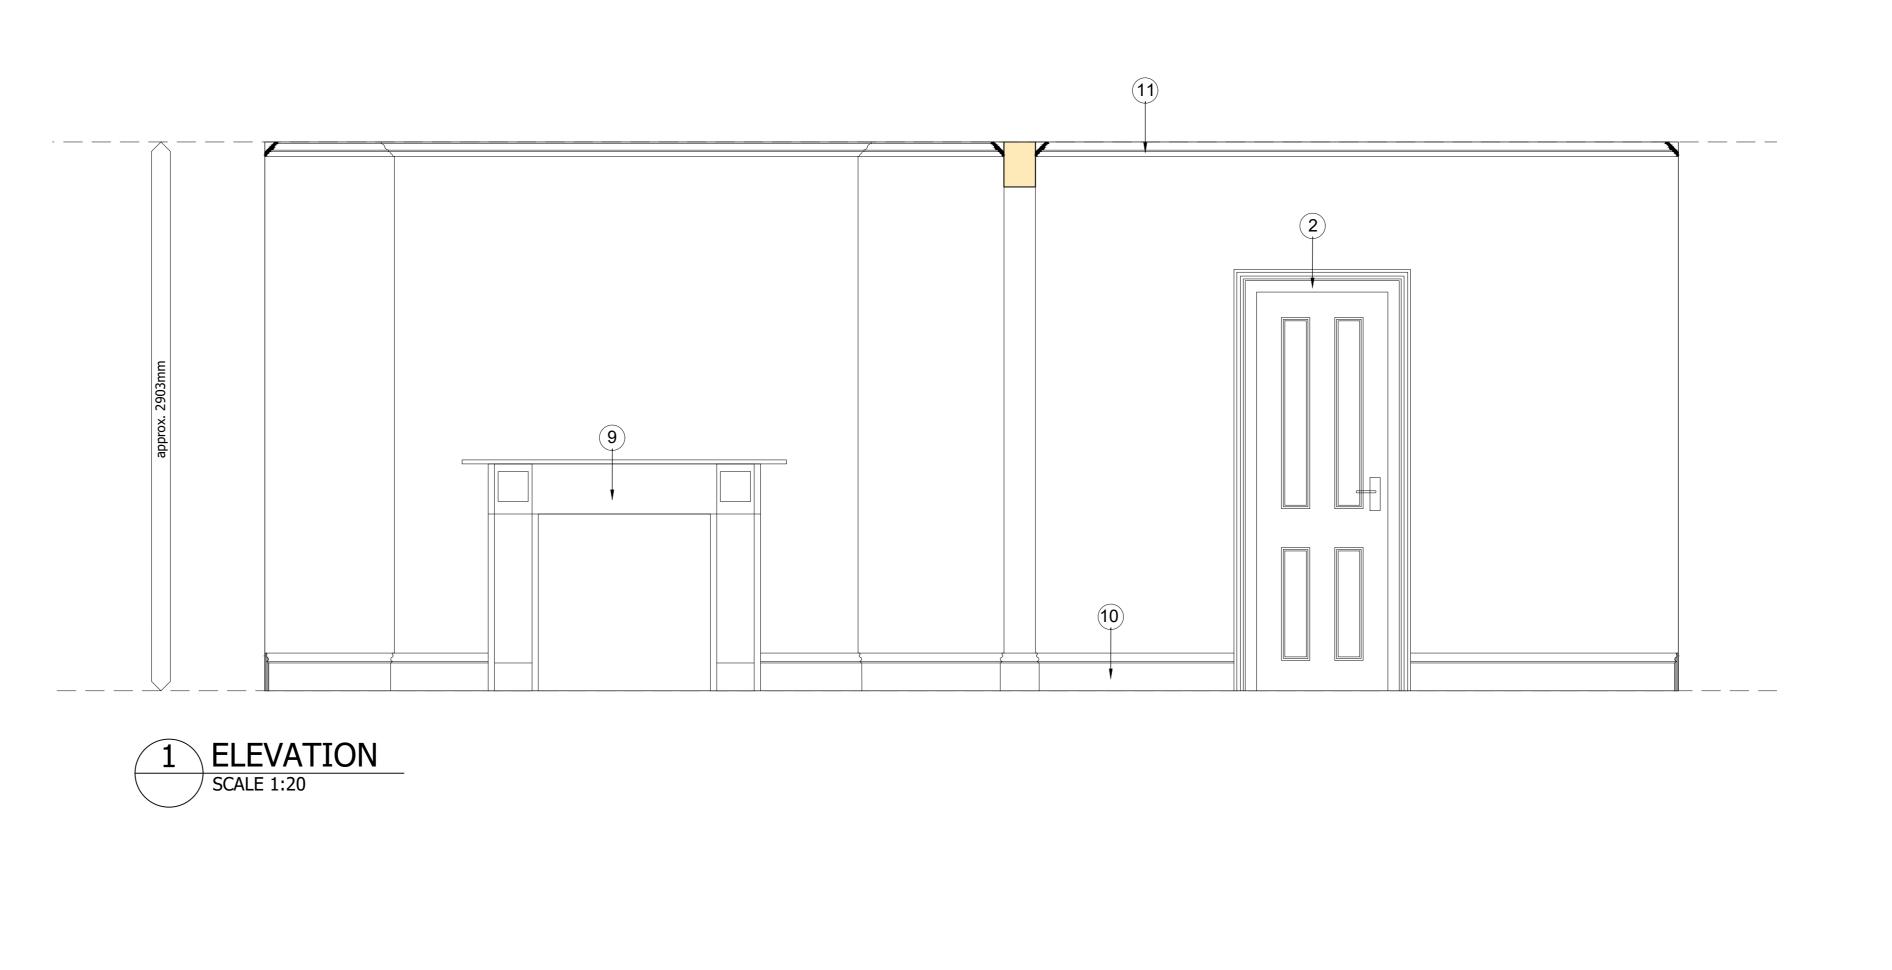

## Existing fixtures and notable period details:

- 1 Modern skirting detail \*
- 2 Modern door / architrave \*
- 3 Modern period sash / architrave \* 4 Modern Insert radiator / ac unit \*
- 5 Modern cornice detail \*
- 6 Modern panel door \*
- Period sash window panelling surround \*
- 8 Period wall rebate \*
- 9 Period Fireplace \*
- 10 Period skirting detail \*
- 11) Period cornice detail \*
- 12) Modern glass wall divide \*
- 13 Modern fireplace surround \*
- Modern lift opening \*
- 15 Period Door / Architrave \*
- 16 Modern Door / period Architrave \*
- Modern plasterboard wall finish on historic timber
  - framed / external wall structure Part of extensive 1994 internal refurbishment works \*
- See accompanying detailed heritage statement for 52 and 53 Old Stein Brighton

26 Millers Road Brighton BN1 5NQ M 07979532275 e Ewan@EDWSArchitects.com w www.edwsarchitects.co.uk

|   | JOB                                         | CHECKED   |
|---|---------------------------------------------|-----------|
|   | 52-53 Old Steine<br>Brighton<br>BN1 1NH     | РТ        |
|   |                                             | DRAWN     |
|   |                                             | ES        |
| - | CLIENT                                      | DATE      |
|   | Jenscogroup                                 | 22.03.28  |
|   |                                             | SCALE     |
| _ |                                             | 1:50 @ A0 |
|   | DRAWING                                     | REVISION  |
|   | Existing Internal Elevations 53 First Level | ·         |
|   |                                             | NUMBER    |
|   |                                             | 7181/022  |