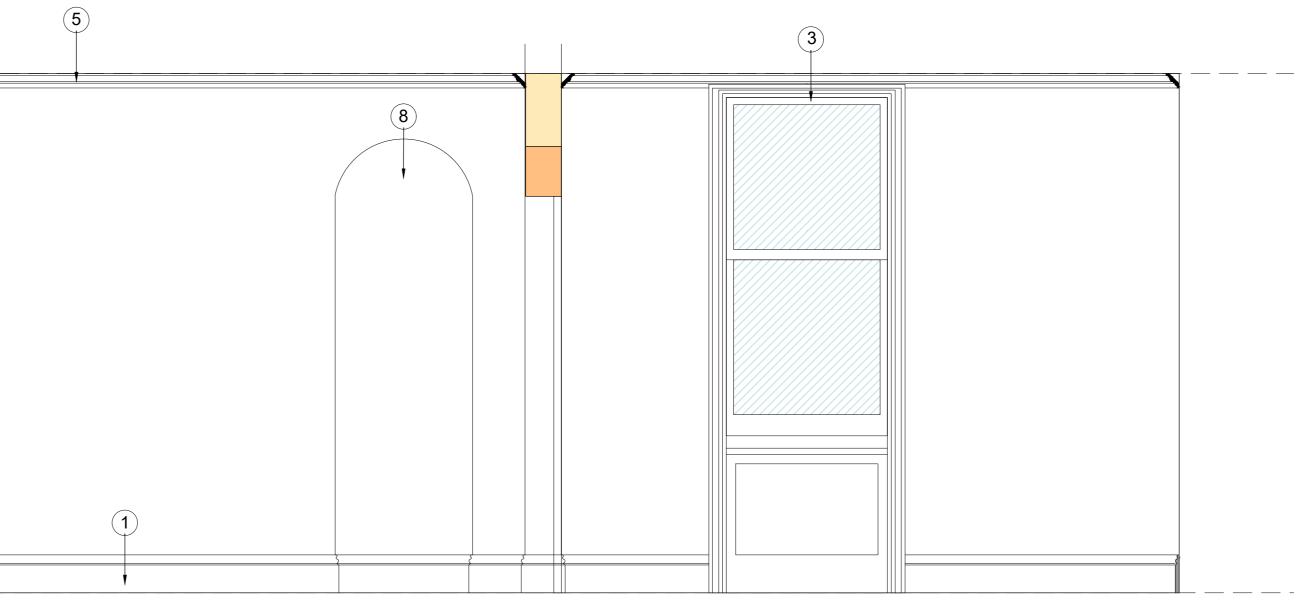

- 1 Modern skirting detail \*
- 2 Modern door / architrave \*
- 3 Modern period sash / architrave \*
- 4 Modern Insert radiator / ac unit \*
- 5 Modern cornice detail \*
- 6 Modern panel door \*
- 7 Period sash window panelling surround \*
- 8 Period wall rebate \*
- 9 Period Fireplace \*
- 10 Period skirting detail \*
- 1) Period cornice detail \*
- 12 Modern glass wall divide \*
- 13 Modern fireplace surround \*
- (14) Modern lift opening \*
- (15) Period Door / Architrave \*
- 16 Modern Door / period Architrave \*
- (17) New proposed sound / insulation buildups to
- existing walls between rooms / party walls. All new buildups will be like for like to current late 20th Century modern internal plasterboard wall finishes which are at present direct applied on historic internal timber framed / external historic wall structures. All Part of evidenced extensive 1994 internal refurbishment works to Numbers 52-53. - see separate prepared 1:5 construction details \*
- \* See accompanying detailed heritage statement for 52 and 53 Old Stein Brighton