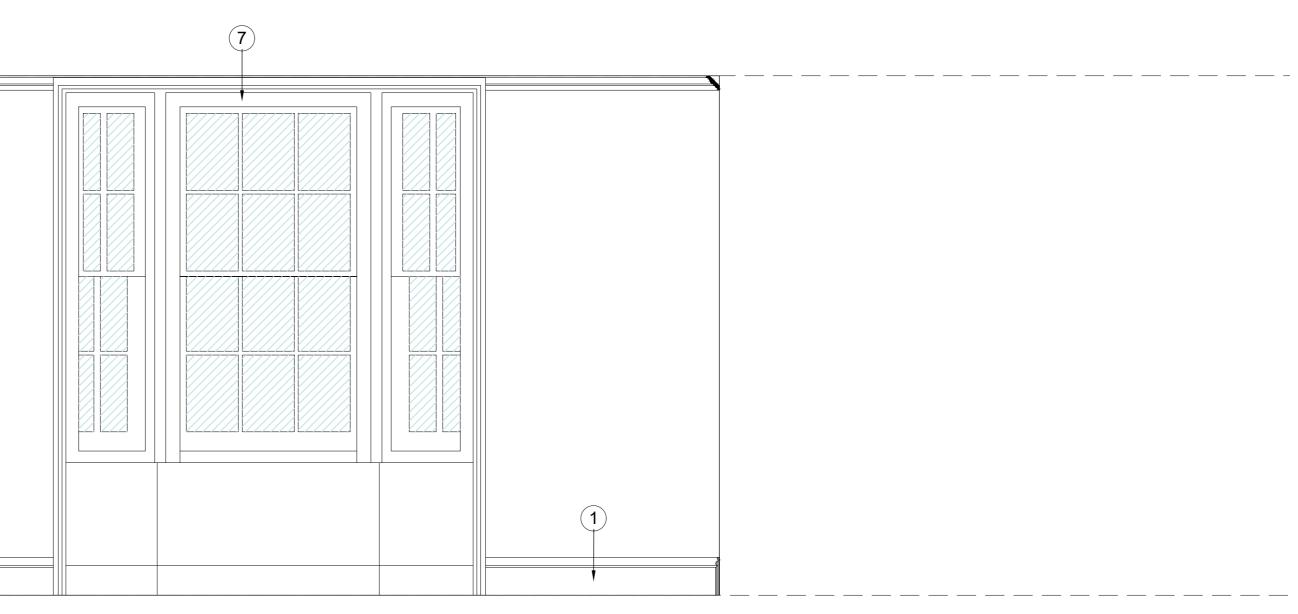

- 1 Modern skirting detail \*
- 2 Modern door / architrave \*
- 3 Modern period sash / architrave \*
- 4 Modern Insert radiator / ac unit \*
- 5 Modern cornice detail \*
- 6 Modern panel door \*
- 7 Period sash window panelling surround \*
- 8 Period wall rebate \*
- 9 Period Fireplace \*
- 10 Period skirting detail \*
- 1) Period cornice detail \*
- 12 Modern glass wall divide \*
- 13 Modern fireplace surround \*
- (14) Modern lift opening \*
- (15) Period Door / Architrave \*
- 16 Modern Door / period Architrave \*
- (17) New proposed sound / insulation buildups to
- existing walls between rooms / party walls. All new buildups will be like for like to current late 20th Century modern internal plasterboard wall finishes which are at present direct applied on historic internal timber framed / external historic wall structures. All Part of evidenced extensive 1994 internal refurbishment works to Numbers 52-53. - see separate prepared 1:5 construction details \*
- \* See accompanying detailed heritage statement for 52 and 53 Old Stein Brighton