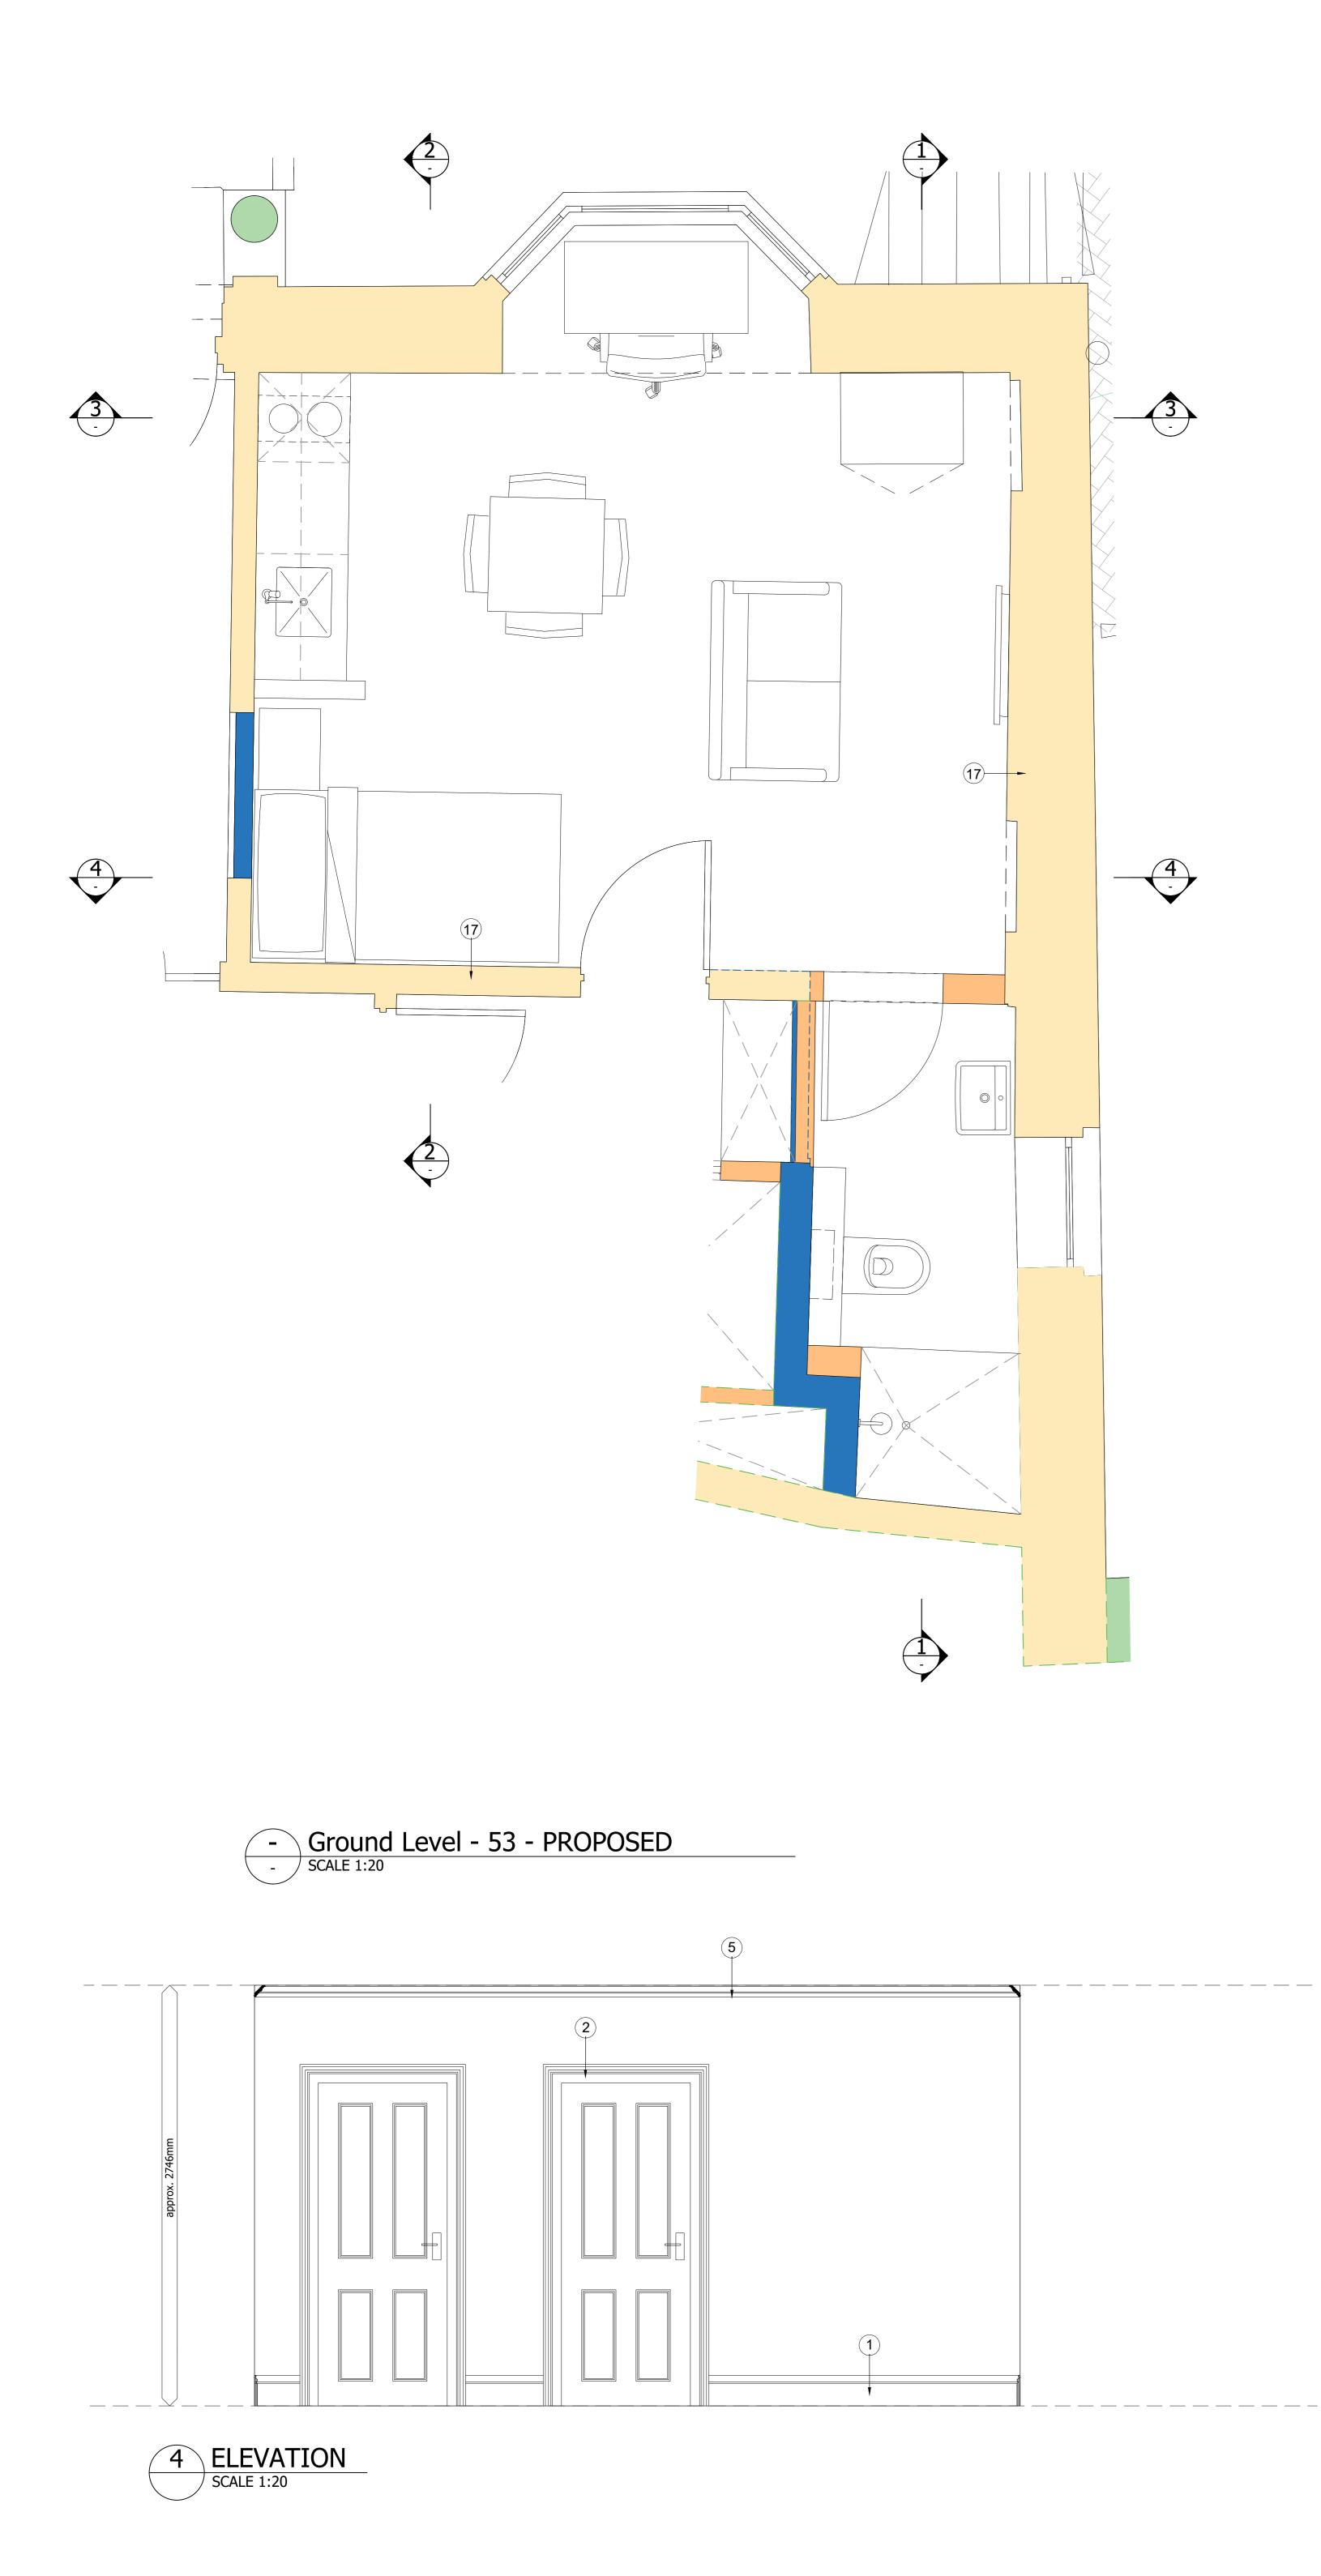

## **52-53 OLD STEINE** Brighton

THIS IS A GRADE II LISTED BUILDING HISTORIC ENGLAND LIST ENTRY: 1380668 - 52 HISTORIC ENGLAND LIST ENTRY: 1380669 - 53

KEY

\_ \_\_ -

Existing fixtures and notable period details:

- 1 Modern skirting detail \*
- 2 Modern door / architrave \*
- 3 Modern period sash / architrave \*
- 4 Modern Insert radiator / ac unit \*
- 5 Modern cornice detail \*
- 6 Modern panel door \*
- 7 Period sash window panelling surround \*
- 8 Period wall rebate \*
- 9 Period Fireplace \*
- 10 Period skirting detail \*
- 1) Period cornice detail \*
- 12 Modern glass wall divide \*
- 13 Modern fireplace surround \*
- (14) Modern lift opening \*
- (15) Period Door / Architrave \*
- 16 Modern Door / period Architrave \*
- (17) New proposed sound / insulation buildups to
- existing walls between rooms / party walls. All new buildups will be like for like to current late 20th Century modern internal plasterboard wall finishes which are at present direct applied on historic internal timber framed / external historic wall structures. All Part of evidenced extensive 1994 internal refurbishment works to Numbers 52-53. - see separate prepared 1:5 construction details \*
- \* See accompanying detailed heritage statement for 52 and 53 Old Stein Brighton

| Scale in Metres                                         | 2          |
|---------------------------------------------------------|------------|
| 26 Millers Road Brighton BN1 5NQ M 07979532275          |            |
| e Ewan@EDWSArchitects.com w www.edwsarchitects.co.uk    |            |
| JOB                                                     | CHECKED    |
| 52-53 Old Steine<br>Brighton<br>BN1 1NH                 | PT         |
|                                                         | DRAWN      |
|                                                         | ND         |
| CLIENT                                                  | DATE       |
| Jenscogroup                                             | 22.12.01   |
|                                                         | SCALE      |
|                                                         | 1:20 @ A0  |
| DRAWING<br>PROPOSED<br>Internal Elevations<br>53 Ground | REVISION A |
|                                                         |            |
|                                                         | NUMBER     |