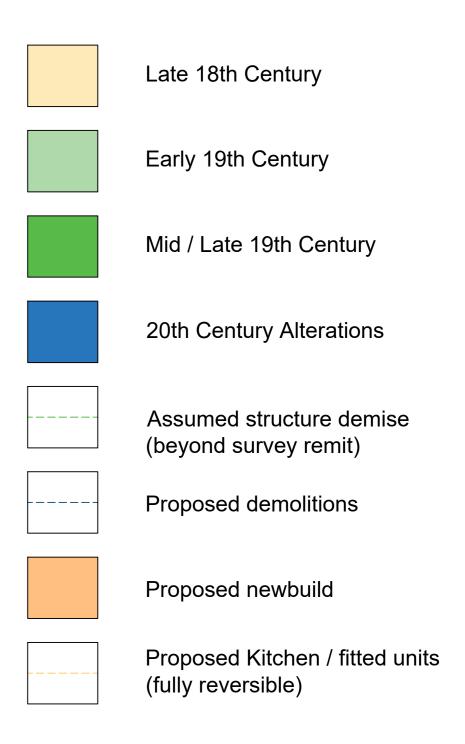

## **52-53 OLD STEINE** Brighton

THIS IS A GRADE II LISTED BUILDING HISTORIC ENGLAND LIST ENTRY: 1380668 - 52 HISTORIC ENGLAND LIST ENTRY: 1380669 - 53

KEY

\_ \_\_ -



Existing fixtures and notable period details:

- 1 Modern skirting detail \*
- 2 Modern door / architrave \*
- 3 Modern period sash / architrave \*
- 4 Modern Insert radiator / ac unit \*
- 5 Modern cornice detail \*
- 6 Modern panel door \*
- 7 Period sash window panelling surround \*
- 8 Period wall rebate \*
- 9 Period Fireplace \*
- 10 Period skirting detail \*
- 1) Period cornice detail \*
- 12 Modern glass wall divide \*
- 13 Modern fireplace surround \*
- (14) Modern lift opening \*
- (15) Period Door / Architrave \*
- 16 Modern Door / period Architrave \*
- (17) New proposed sound / insulation buildups to
- existing walls between rooms / party walls. All new buildups will be like for like to current late 20th Century modern internal plasterboard wall finishes which are at present