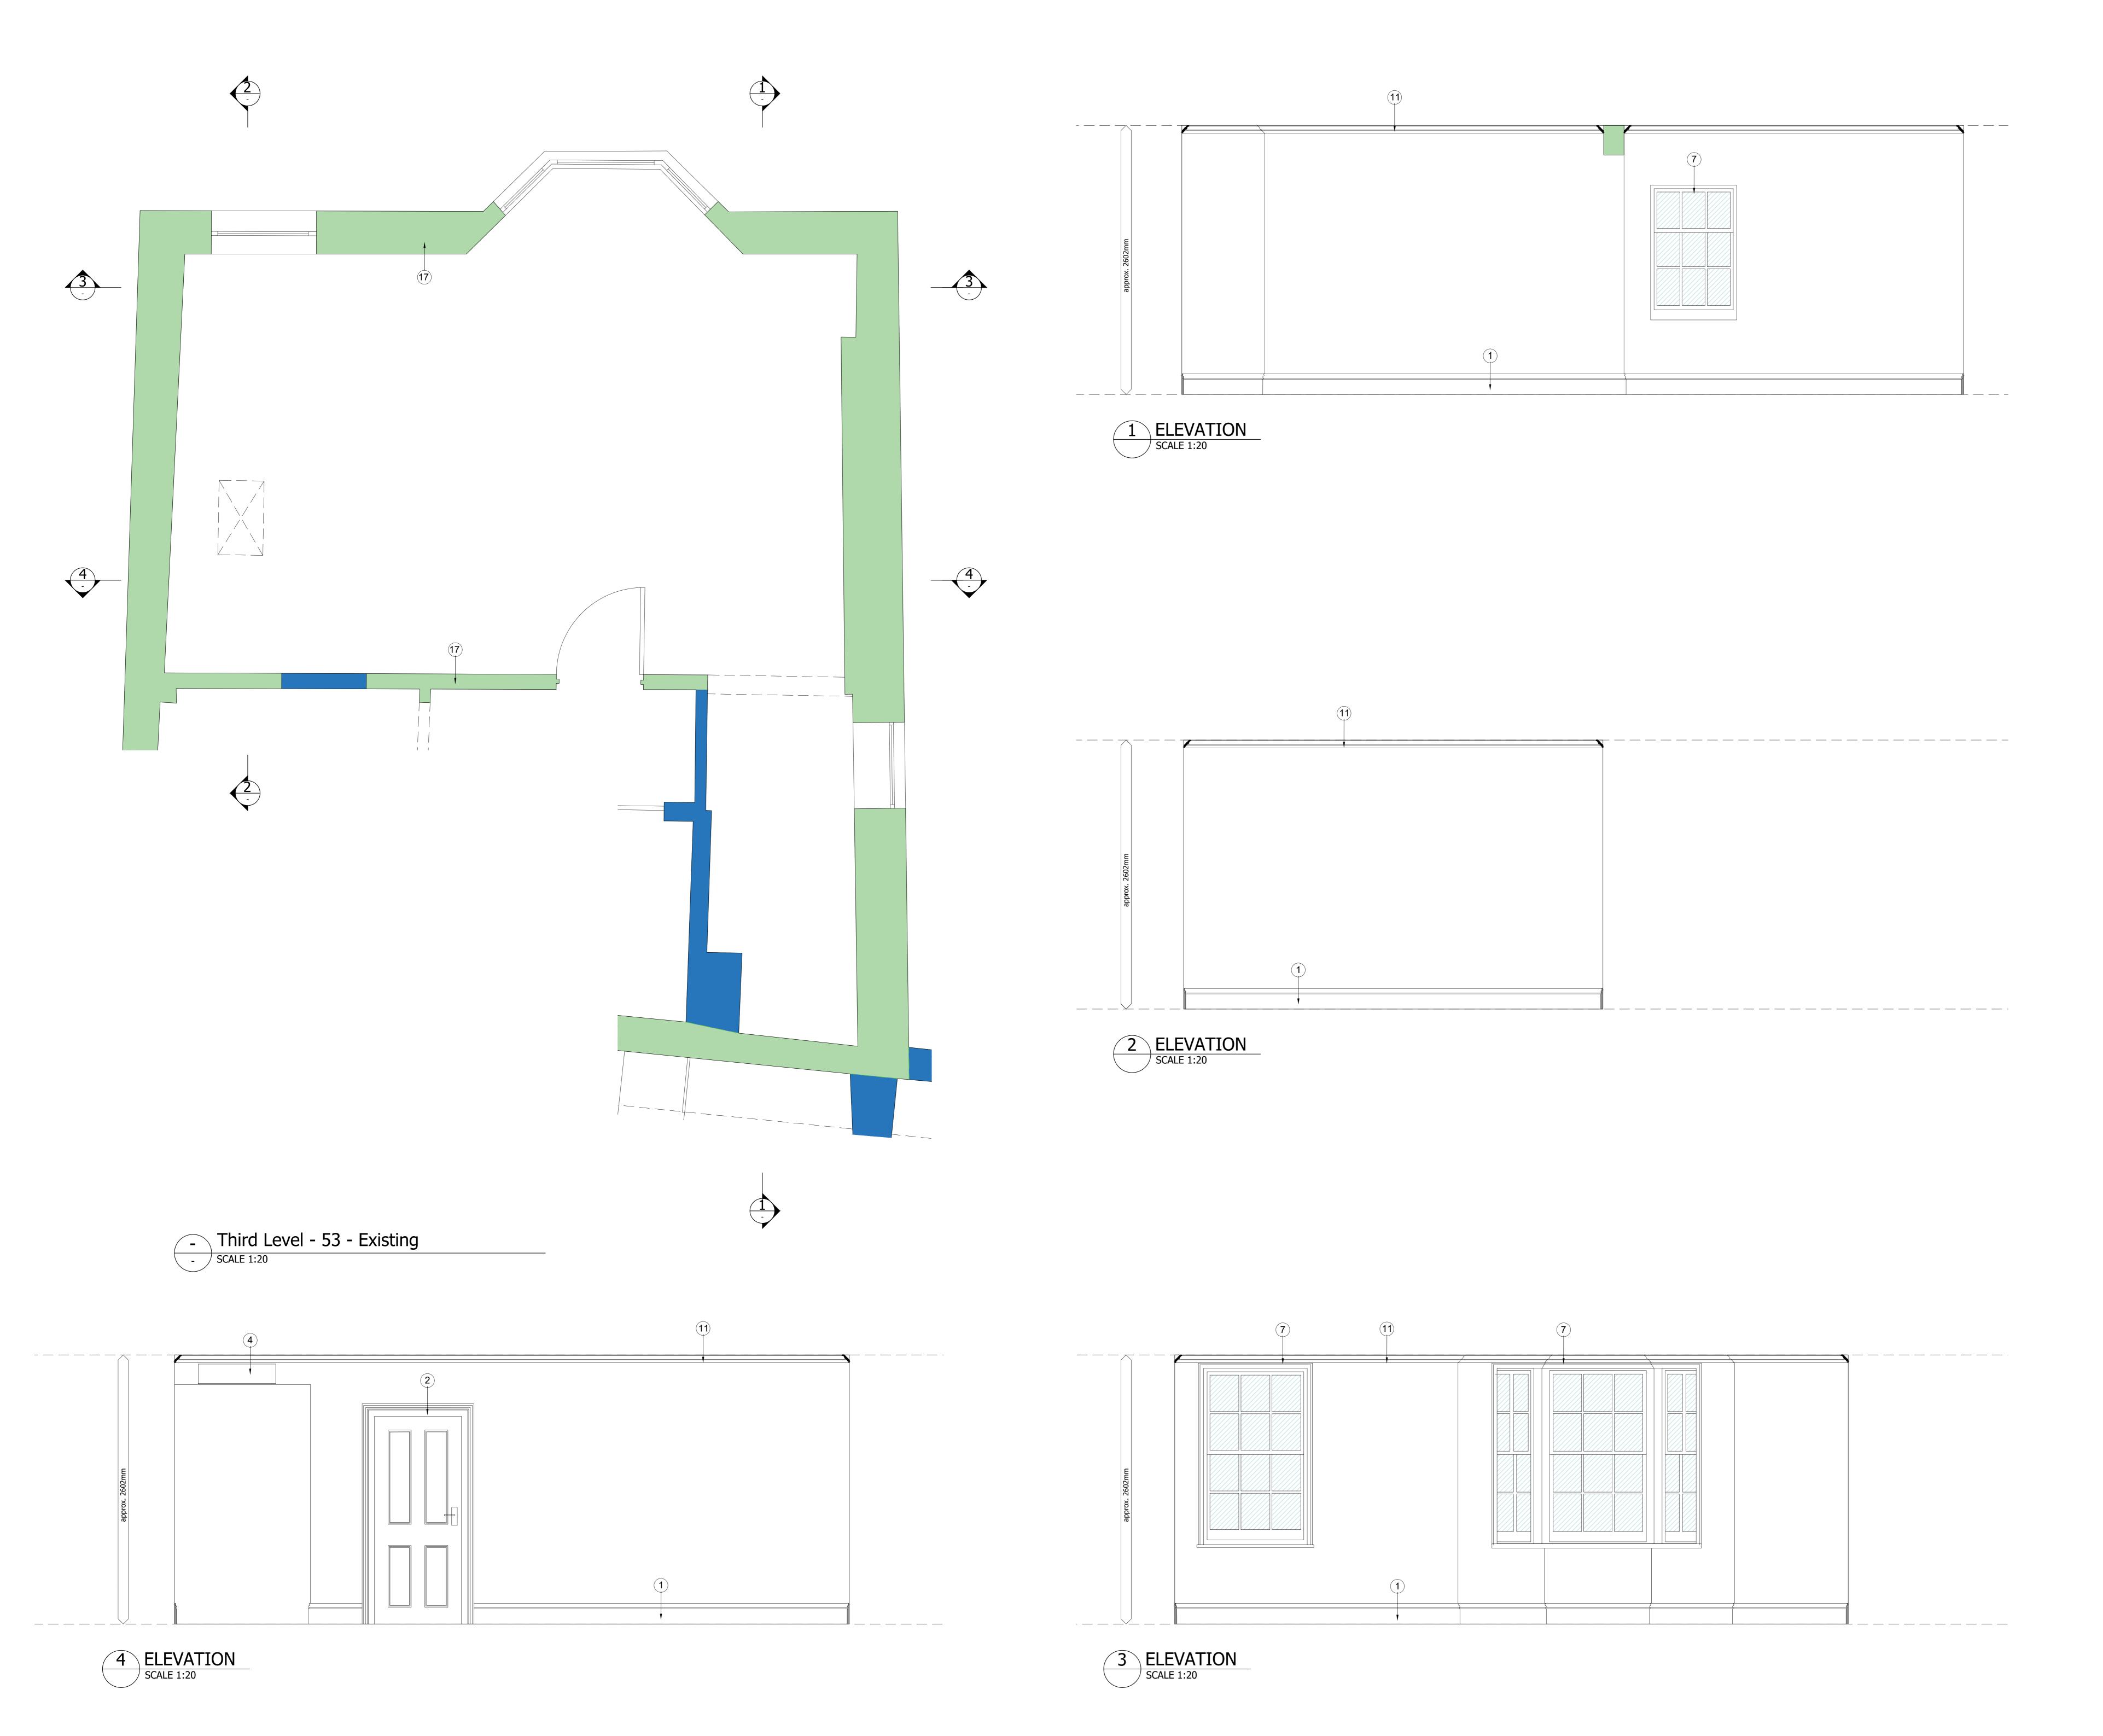

## **52-53 OLD STEINE**Brighton

THIS IS A GRADE II LISTED BUILDING
HISTORIC ENGLAND LIST ENTRY: 1380668 - 52

HISTORIC ENGLAND LIST ENTRY: 1380669 - 53

20th Century Alterations

Mid / Late 19th Century

## Existing fixtures and notable period details:

- 1 Modern skirting detail \*
- 2 Modern door / architrave \*
- Modern period sash / architrave \*
- 4 Modern Insert radiator / ac unit \*
- Modern cornice detail \*Modern panel door \*
- 7 Period sash window panelling surround \*
- 8 Period wall rebate \*
- 9 Period Fireplace \*
- 10 Period skirting detail \*
- 11 Period cornice detail \*12 Modern glass wall divide \*
- 13 Modern fireplace surround \*
- Modern fireplace surround
- Modern lift opening \*
- 15 Period Door / Architrave \*
- 16 Modern Door / period Architrave \*
- Modern plasterboard wall finish on historic timber framed / external wall structure Part of extensive 1994 internal refurbishment works \*
- See accompanying detailed heritage statement for 52 and 53 Old Stein Brighton

| JOB                                         | CHECKED   |
|---------------------------------------------|-----------|
| 52-53 Old Steine<br>Brighton<br>BN1 1NH     | РТ        |
|                                             | DRAWN     |
|                                             | ES        |
| CLIENT                                      | DATE      |
| Jenscogroup                                 | 22.03.28  |
|                                             | SCALE     |
|                                             | 1:50 @ A0 |
| DRAWING                                     | REVISION  |
| Existing Internal Elevations 53 Third Level |           |
|                                             | NUMBER    |
|                                             | 7181/024  |