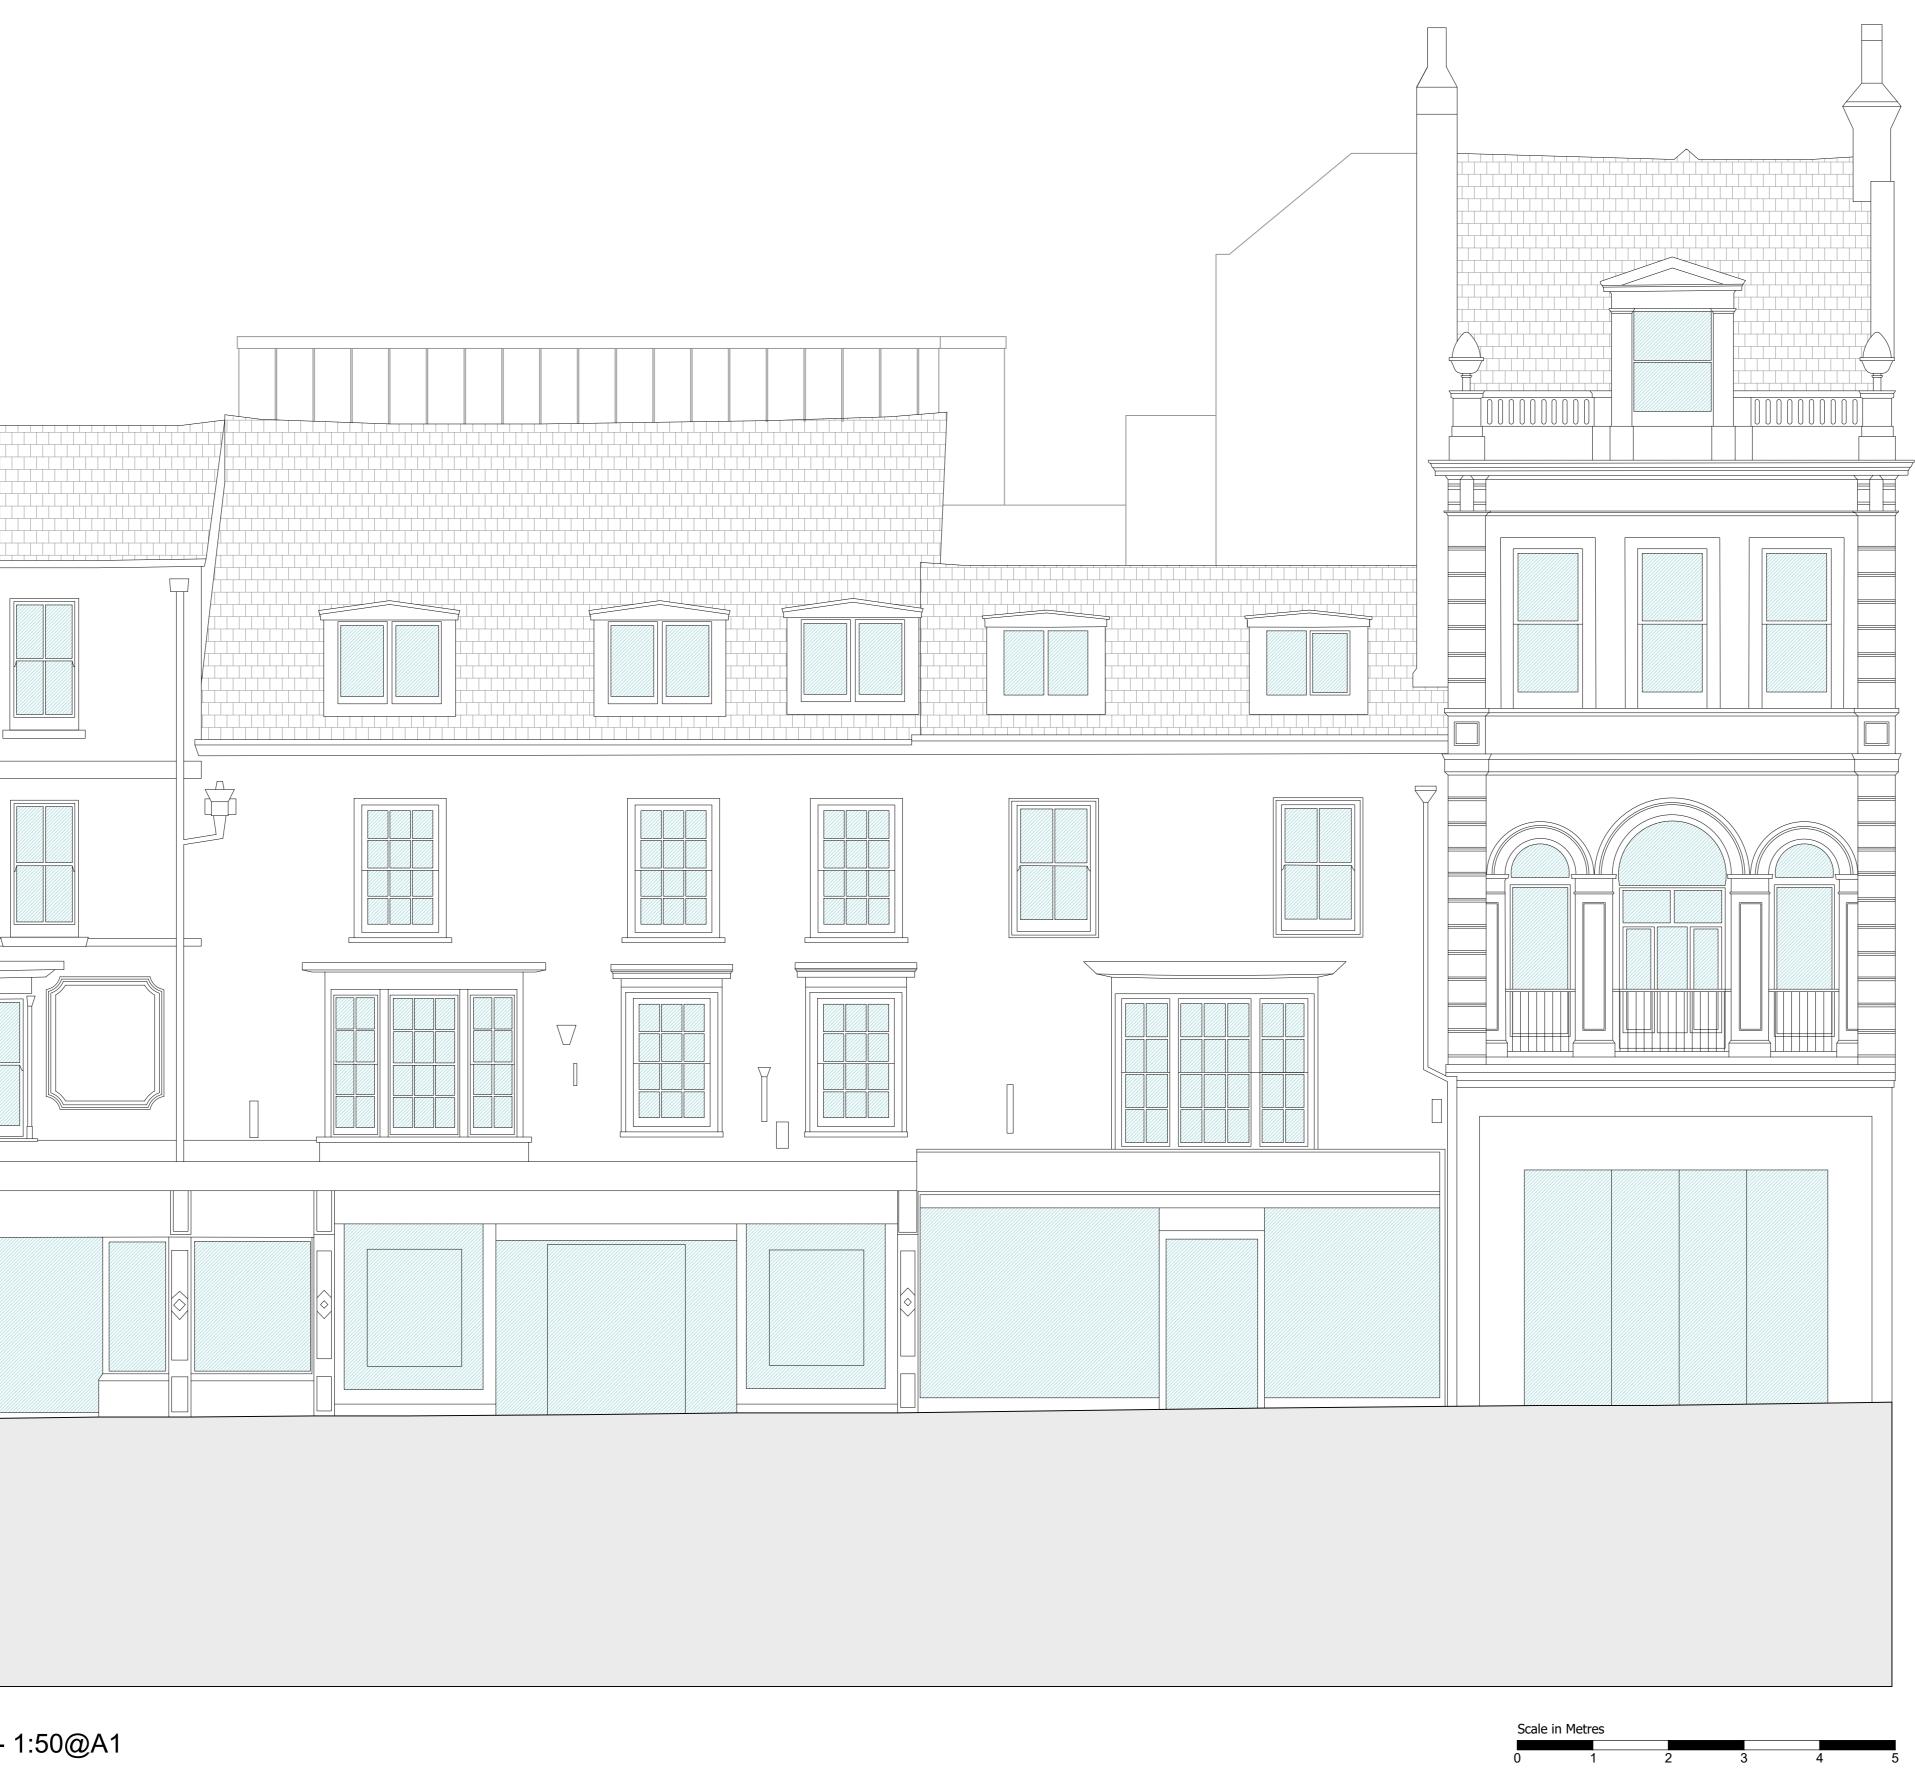

## 52-53 OLD STEINE

Brighton

THIS IS A GRADE II LISTED BUILDING HISTORIC ENGLAND LIST ENTRY: 1380668 - 52 HISTORIC ENGLAND LIST ENTRY: 1380669 - 53

West Elevation Proposed - 1:50@A1

notes

Please note: These are planning application stage drawings not construction drawings and should be treated as such.