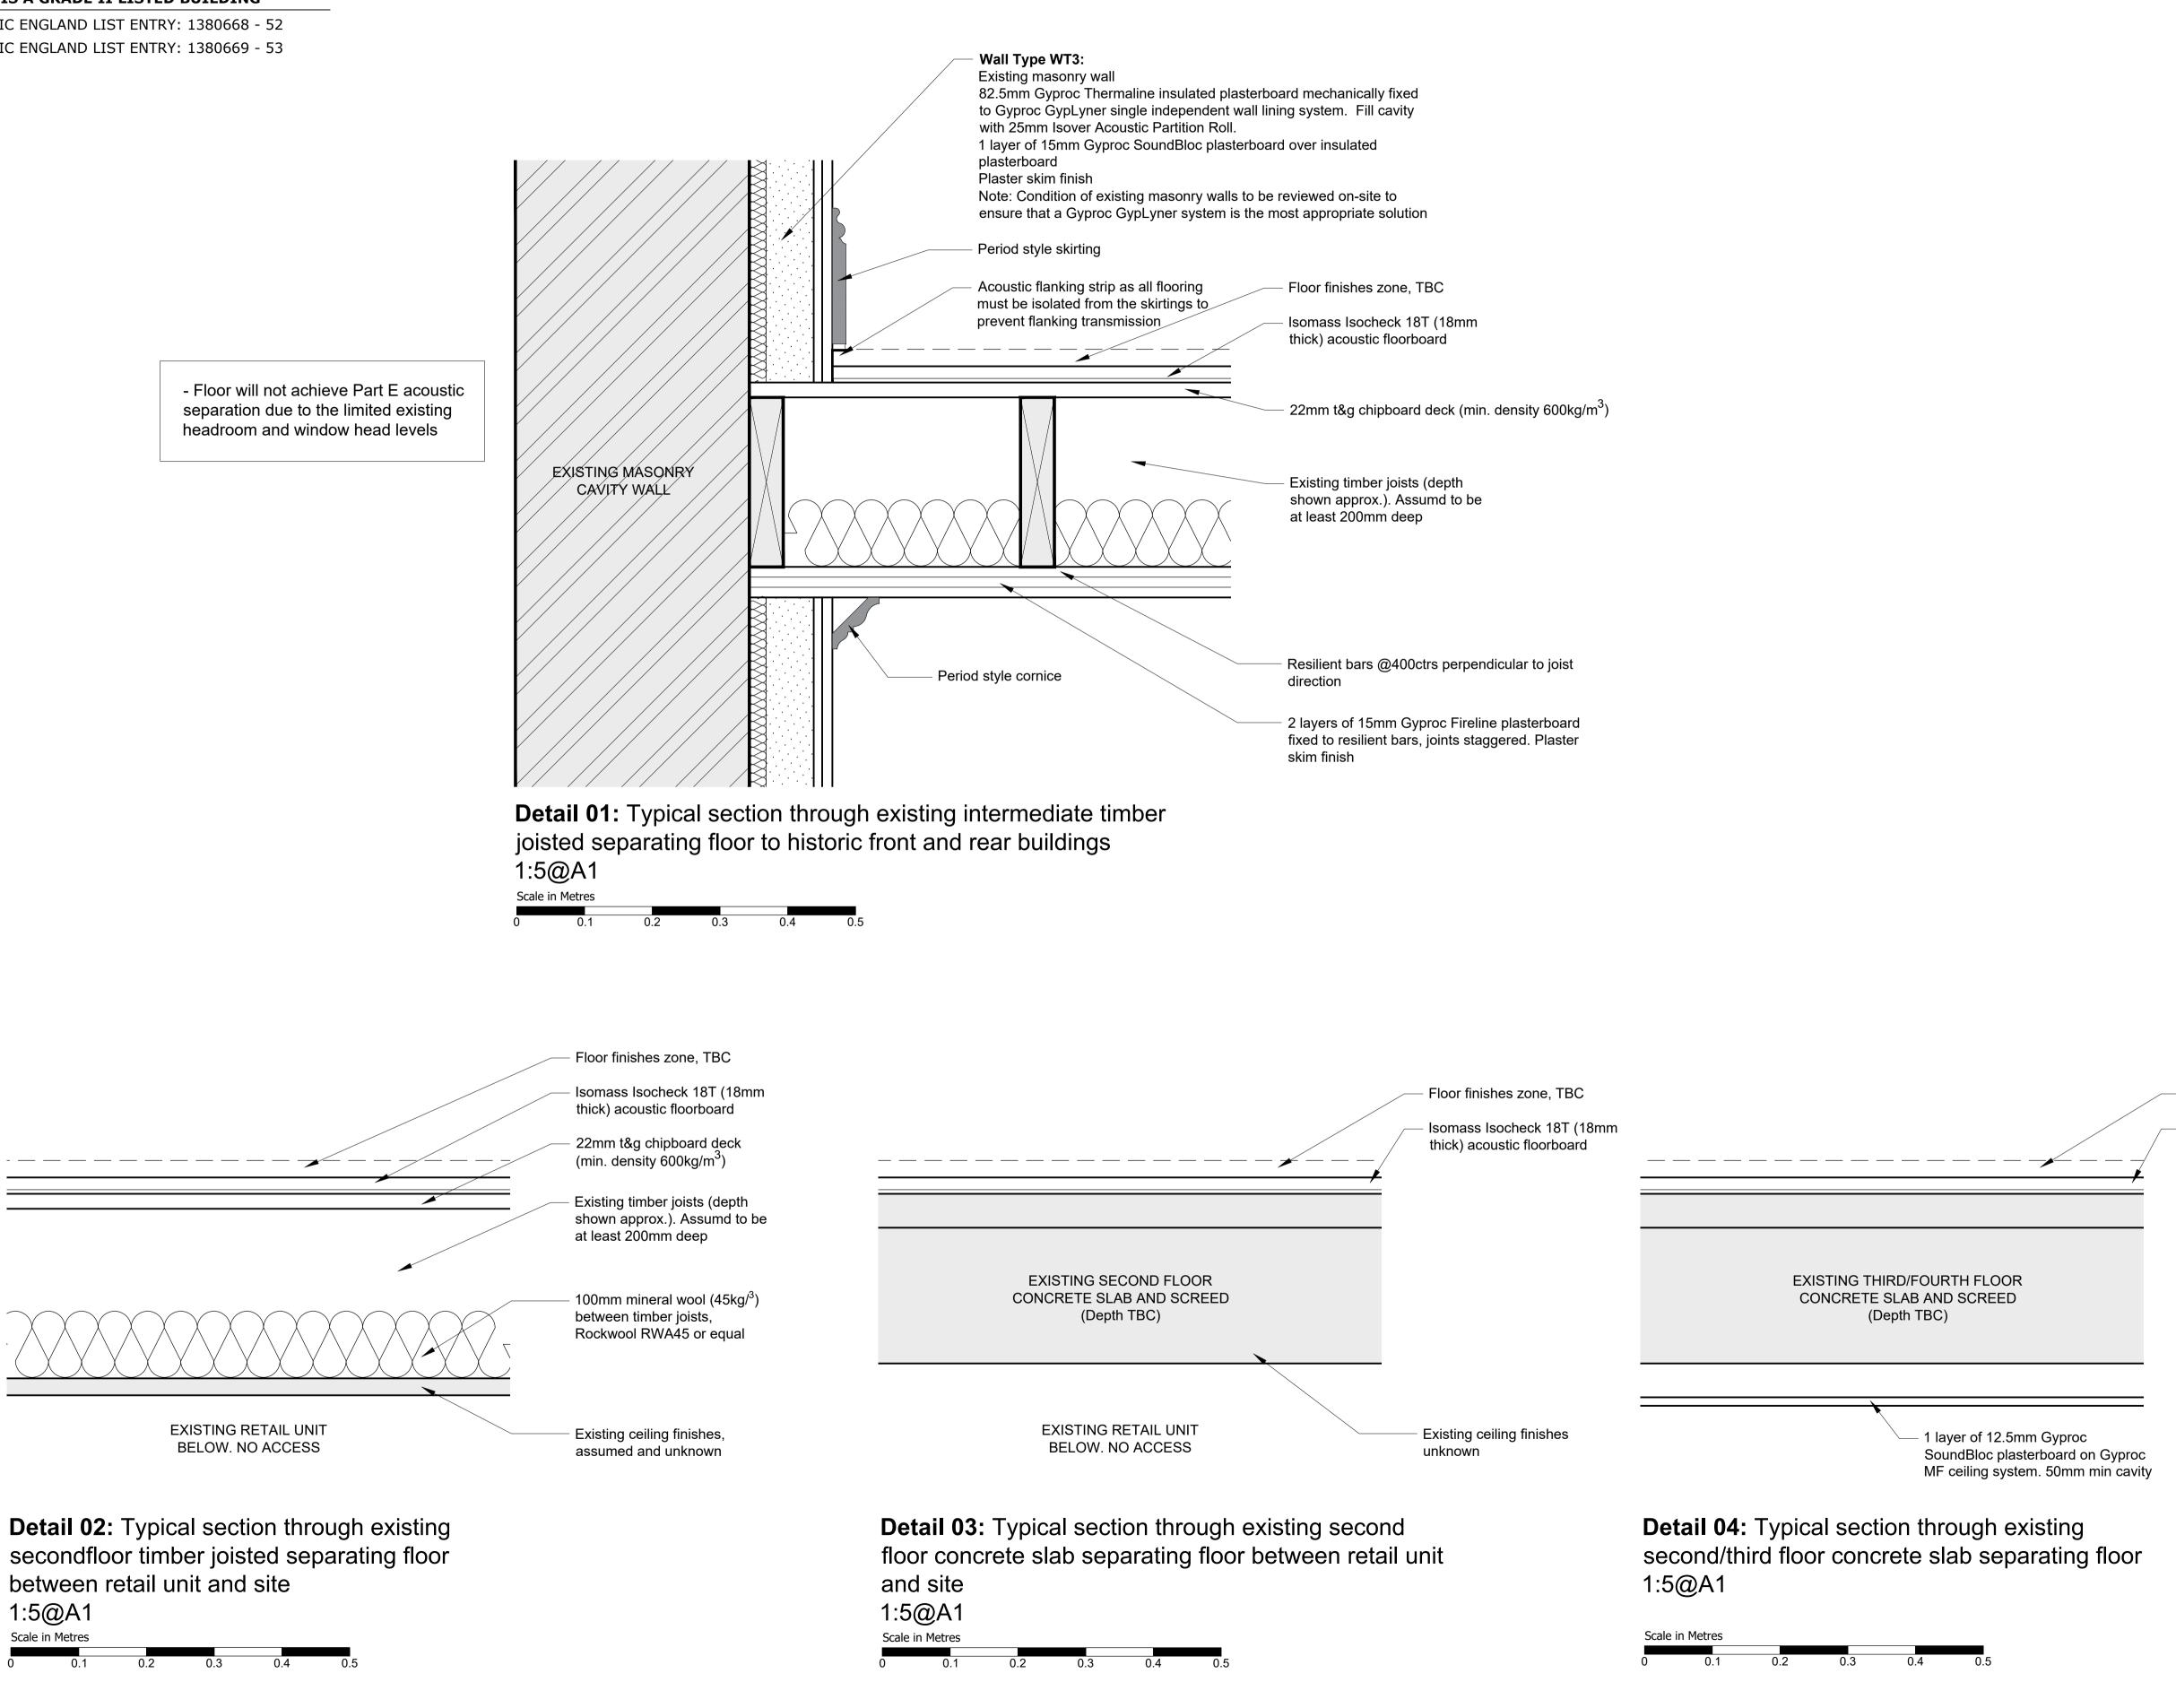

## THIS IS A GRADE II LISTED BUILDING

HISTORIC ENGLAND LIST ENTRY: 1380668 - 52 HISTORIC ENGLAND LIST ENTRY: 1380669 - 53

- These details are subject to invasive on-site investigations to confirm existing fabric build-ups. Acoustic consultant to comment on proposed build ups
- No account has been taken of the fire separation performance requirements for the details shown. Fire consultant to comment on proposed build ups
- No acoustic upgrade required between site and adjacent properties as it is assumed the existing brick party walls are greater than 200mm thick. Where Party walls are less than 200mm thick these will be lined out with an independent metal stud after the ceilings have been installed, details to follow.
- Ply lining to kitchen areas for fixing back wall units. Moisture resistant plasterboard to be used in bathrooms
- These details have been prepared to form part of the planning application only to show the outline principles for acoustic separation compliance. Therefore, they do not represent a design/specification or construction drawings