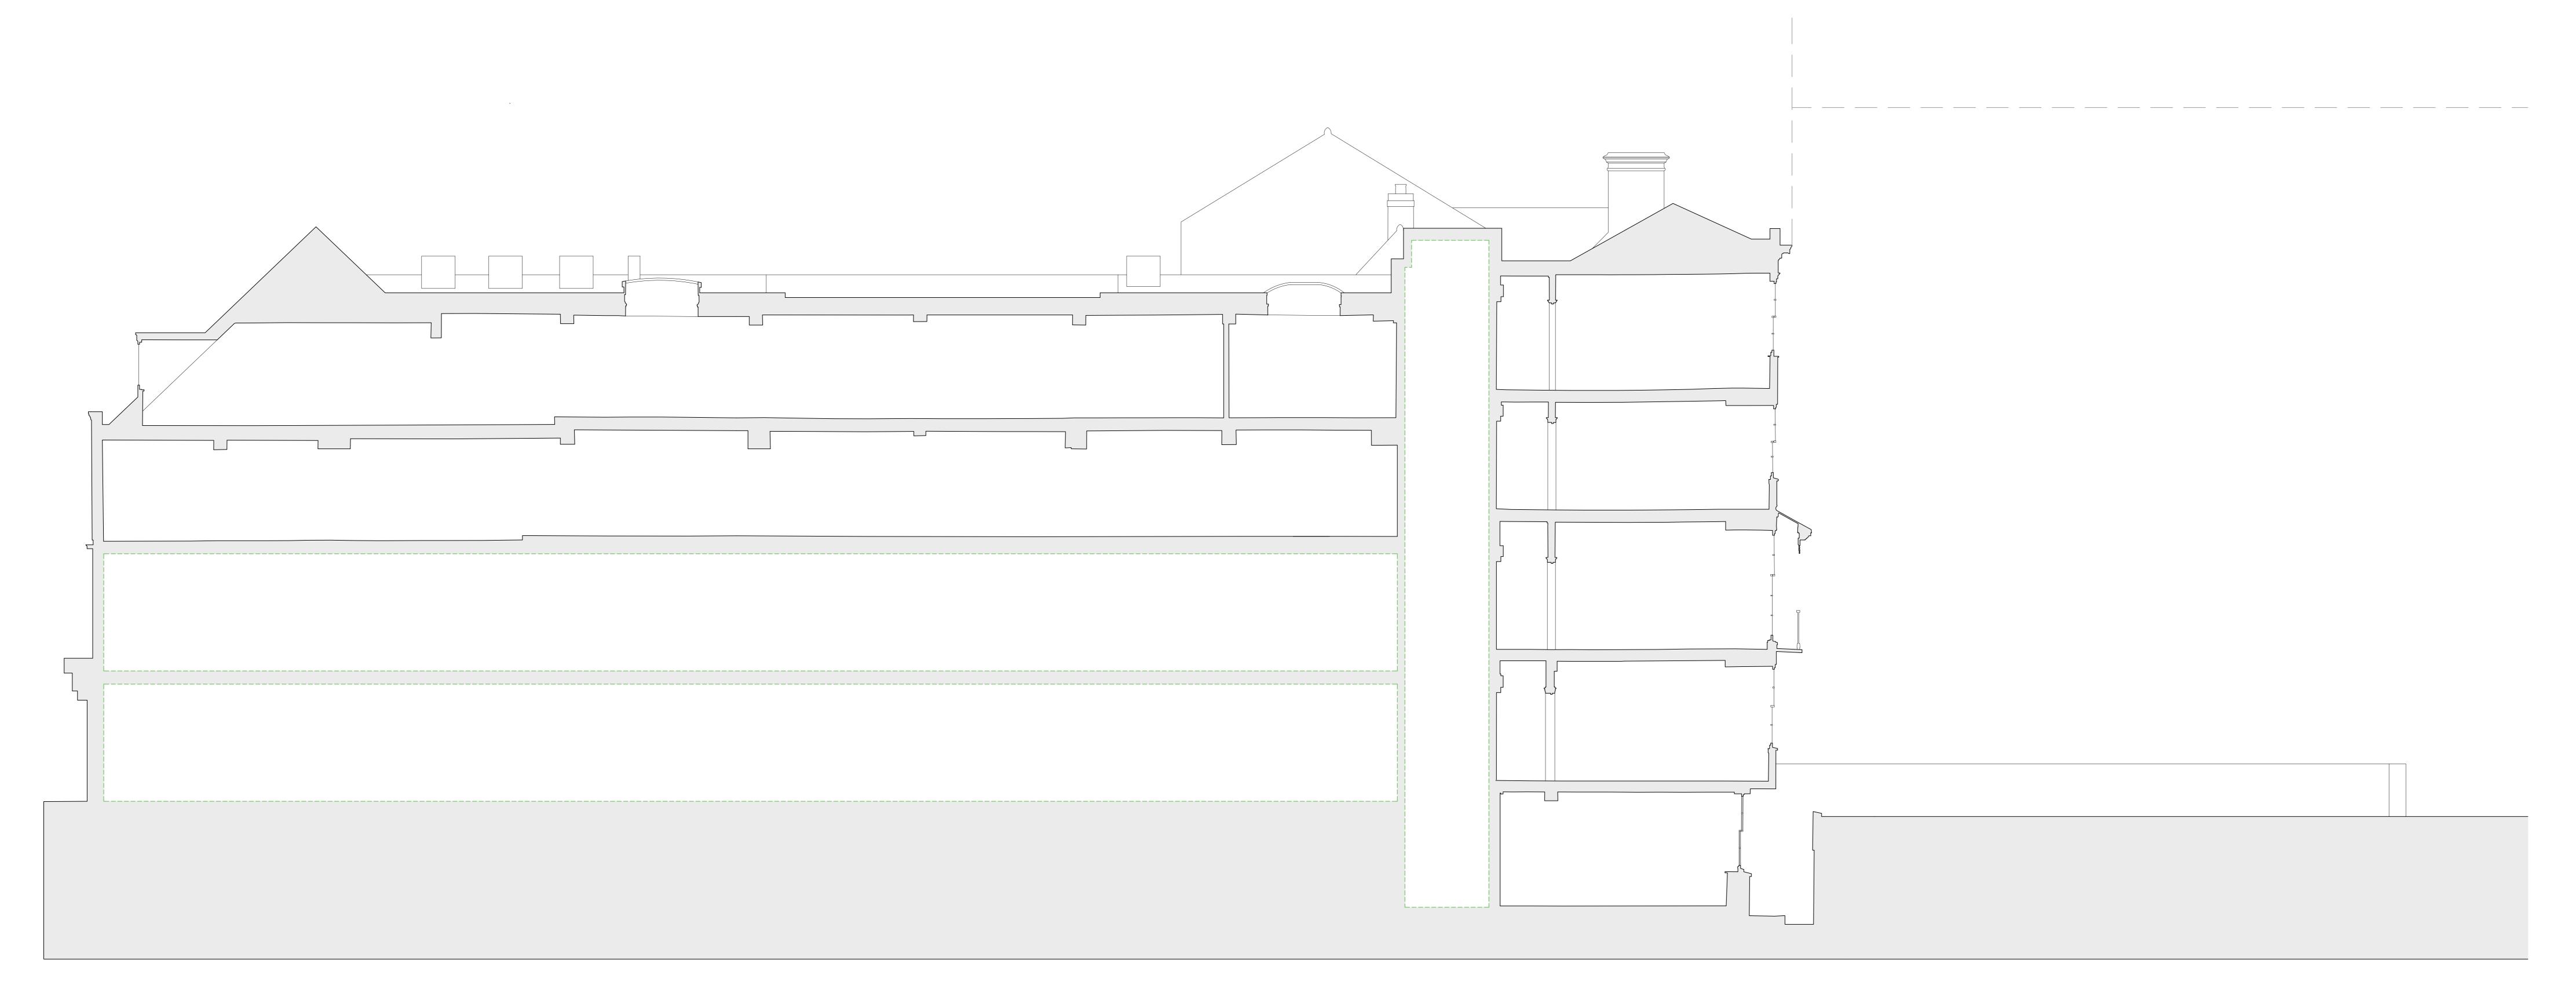

Section BB - Existing - 1:50@A

Scale in Metres

Section CC (Long) - Proposed - 1:200@A1

| <b>EUTTO</b> Architects                                                                                                  |           |
|--------------------------------------------------------------------------------------------------------------------------|-----------|
| 26 Millers Road Brighton BN1 5NQ <b>M</b> 07979532275 <b>e</b> Ewan@EDWSArchitects.com <b>w</b> www.edwsarchitects.co.uk |           |
| JOB                                                                                                                      | CHECKED   |
| 52-53 Old Steine<br>Brighton<br>BN1 1NH                                                                                  | РТ        |
|                                                                                                                          | DRAWN     |
|                                                                                                                          | ES        |
| CLIENT                                                                                                                   | DATE      |
| Jenscogroup                                                                                                              | 22.03.28  |
|                                                                                                                          | SCALE     |
|                                                                                                                          | 1:50 @ A0 |
| DRAWING<br>Section BB<br>Existing                                                                                        | REVISION  |
|                                                                                                                          | А         |
|                                                                                                                          | NUMBER    |
|                                                                                                                          | 7181/017  |
|                                                                                                                          |           |