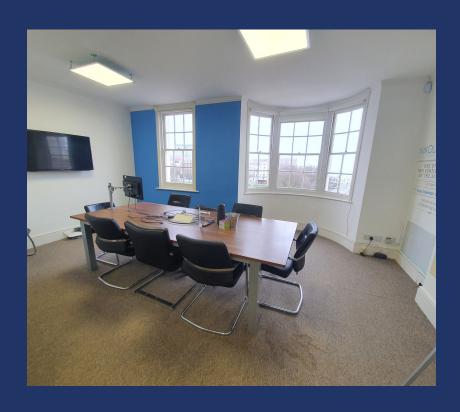

The Lanes, Brighton Seafront, Royal Pavilion and the Palace Pier are all within a few minutes walk.

52-53 Old Steine comprises an attractive six storey Grade II listed period building comprising a mix of cellular and open plan offices, meeting rooms and ground floor reception. There is secondary frontage to East Street at the rear of the open plan offices with a central atrium.

# **Key Features**

13 private car spaces

4 person passenger lift

Air-conditioned

**LED** lighting

Part raised floors