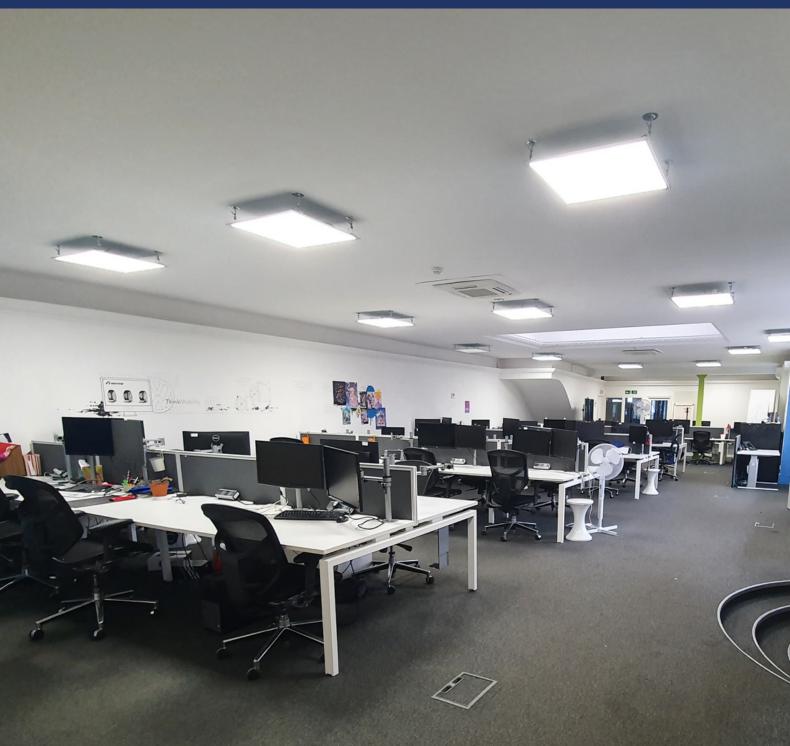

The Lanes, Brighton Seafront, Royal Pavilion and the Palace Pier are all within a few minutes walk.

52-53 Old Steine comprises an attractive six storey Grade II listed period building comprising a mix of cellular and open plan offices, meeting rooms and ground floor reception. There is secondary frontage to East Street at the rear of the open plan offices with a central atrium.

# **Key Features**

13 private car spaces

4 person passenger lift

Air-conditioned

**LED** lighting

Part raised floors