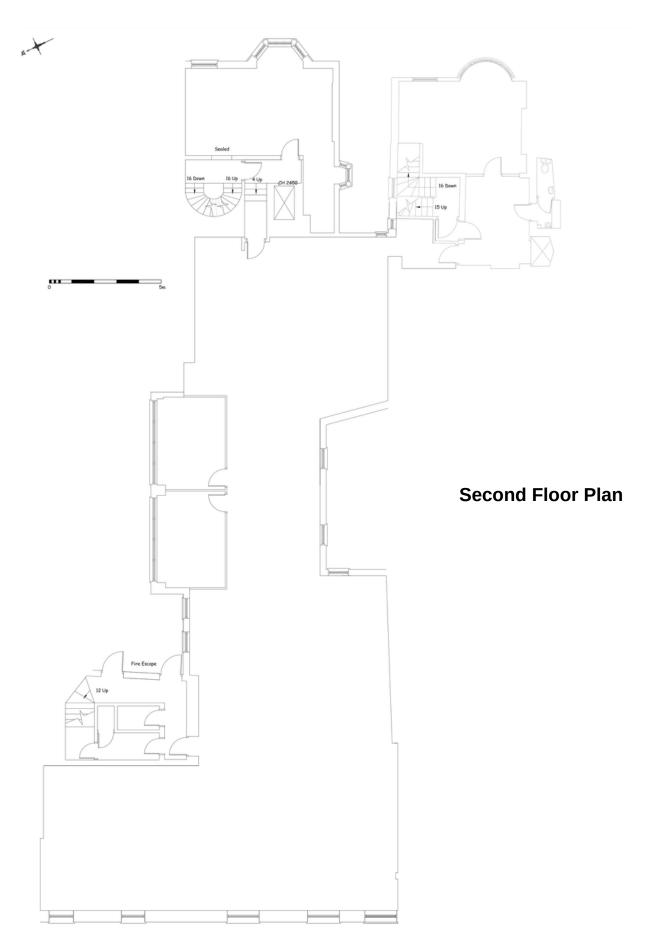

# Accommodation

| Lower Ground | 735 sq ft   | 68.3 sq m  |
|--------------|-------------|------------|
| Ground       | 666 sq ft   | 61.9 sq m  |
| First        | 727 sq ft   | 67.5 sq m  |
| Second       | 3,913 sq ft | 363.6 sq m |
| Third        | 5,624 sq ft | 522.5 sq m |
| Fourth       | 735 sa ft   | 68.3 sa m  |