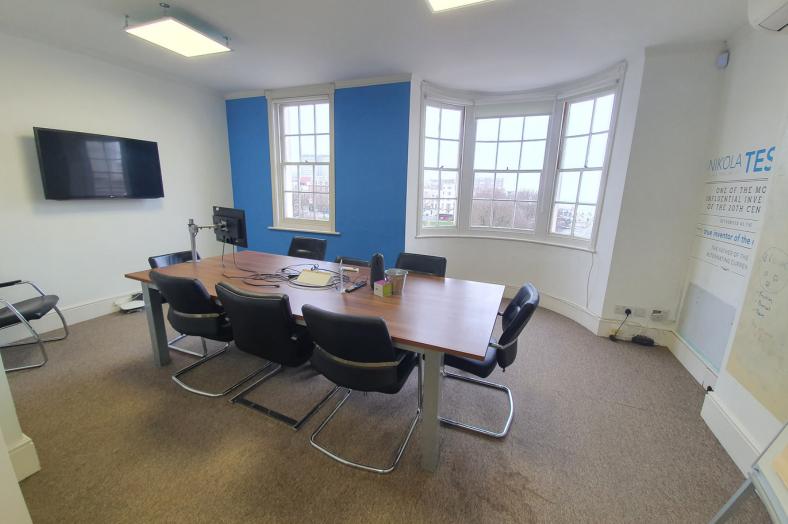

The Lanes, Brighton Seafront, Royal Pavilion and the Palace Pier are all within a few minutes walk.

52-53 Old Steine comprises an attractive six storey Grade II listed period building comprising a mix of cellular and open plan offices, meeting rooms and ground floor reception. There is secondary frontage to East Street at the rear of the open plan offices with a central atrium.

# **Key Features**

13 private car spaces

4 person passenger lift

Air-conditioned

**LED** lighting

Part raised floors