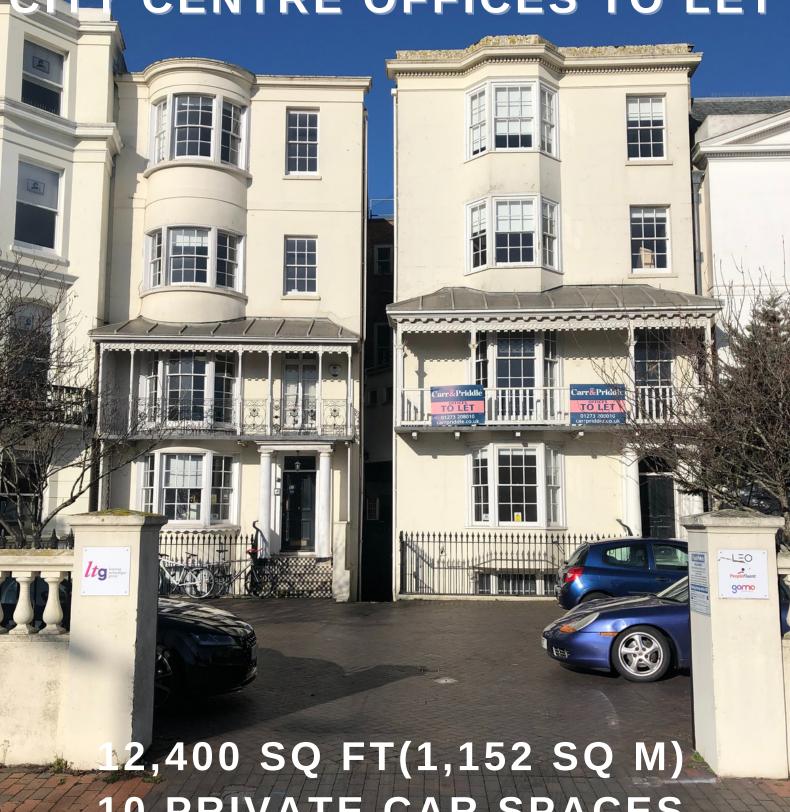

### **Description & Location**

The property is prominently situated on the western side of Old Steine in Brighton city centre. The main A23 joins the A259 and leads north to the A27 and M25.

There are regular bus services and Brighton rail station is 16 mins walk (0.7 miles with frequent train services to Gatwick Airport (London Victoria (55 mins journey time) and London Bridge.

The Lanes, Brighton Seafront, Royal Pavilion and the Palace Pier are all within a few minutes walk.

52-53 Old Steine comprises an attractive six storey Grade II listed period building comprising a mix of cellular and open plan offices, meeting rooms and ground floor reception. There is secondary frontage to East Street at the rear of the open plan offices with a central atrium.

10 PRIVATE CAR SPACES

52-53 OLD STEINE, BRIGHTON BN1 1NH