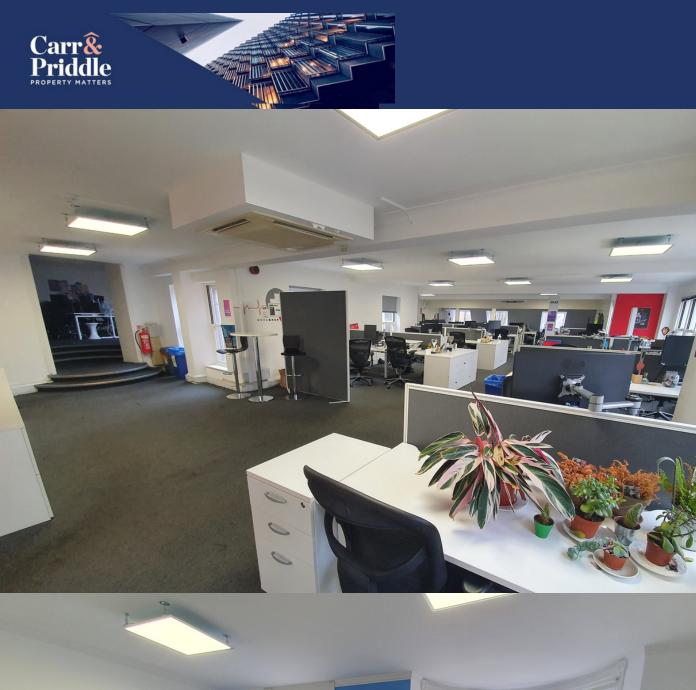

The Lanes, Brighton Seafront, Royal Pavilion and the Palace Pier are all within a few minutes walk.

52-53 Old Steine comprises an attractive six storey Grade II listed period building comprising a mix of cellular and open plan offices, meeting rooms and ground floor reception. There is secondary frontage to East Street at the rear of the open plan offices with a central atrium.

# **Key Features**

13 private car spaces

4 person passenger lift

Air-conditioned

**LED** lighting

Part raised floors