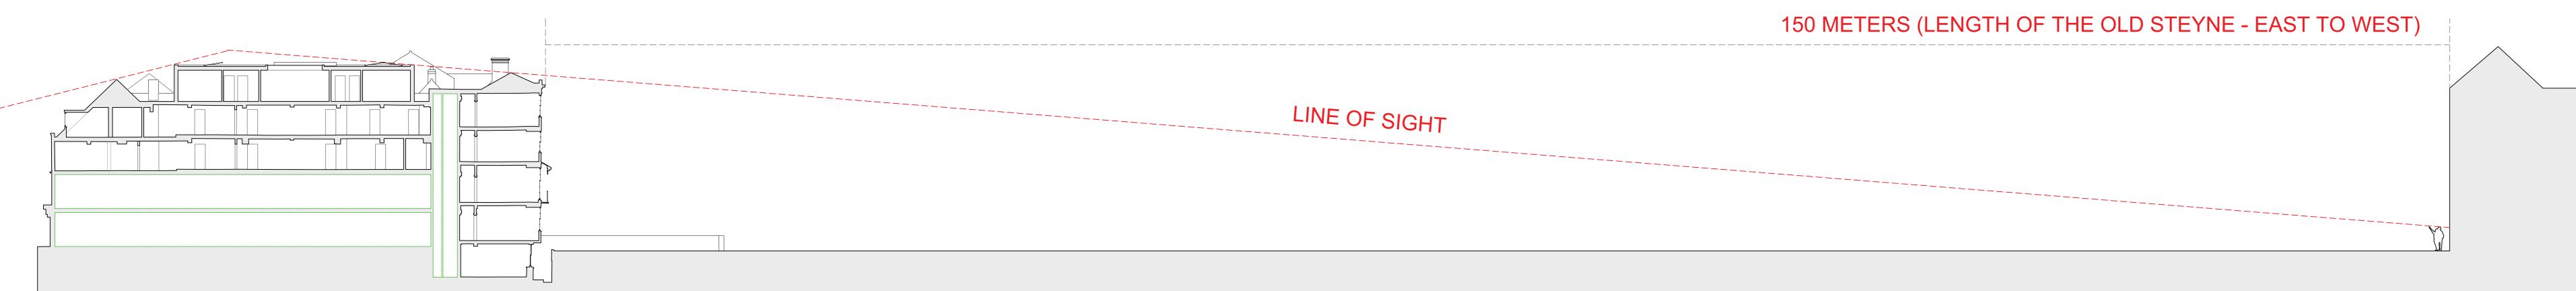

Section BB - Proposed - 1:50@A1

Scale in Metres

0 1 2 3 4 5

Section BB (Long) - Proposed - 1:200@A1

|  | REV B - Consultant input updates REV A - Consultant input updates           | 24/02/21<br>23/12/15 |
|--|-----------------------------------------------------------------------------|----------------------|
|  | 26 Millers Road Brighton BN1 5NQ M 07 e Ewan@EDWSArchitects.com w www.edwsa | 979532275            |
|  | JOB                                                                         | CHECKED              |
|  | 52-53 Old Steine<br>Brighton<br>BN1 1NH                                     | PT                   |
|  |                                                                             | DRAWN                |
|  |                                                                             | ES                   |
|  | CLIENT                                                                      | DATE                 |
|  | Jenscogroup                                                                 | 22.03.28             |
|  |                                                                             | SCALE                |
|  |                                                                             | 1:50 @ A0            |
|  | DRAWING                                                                     | REVISION             |
|  | Section BB<br>Proposed                                                      | В                    |
|  |                                                                             | NUMBER               |
|  |                                                                             | 7181/058             |
|  |                                                                             | I                    |