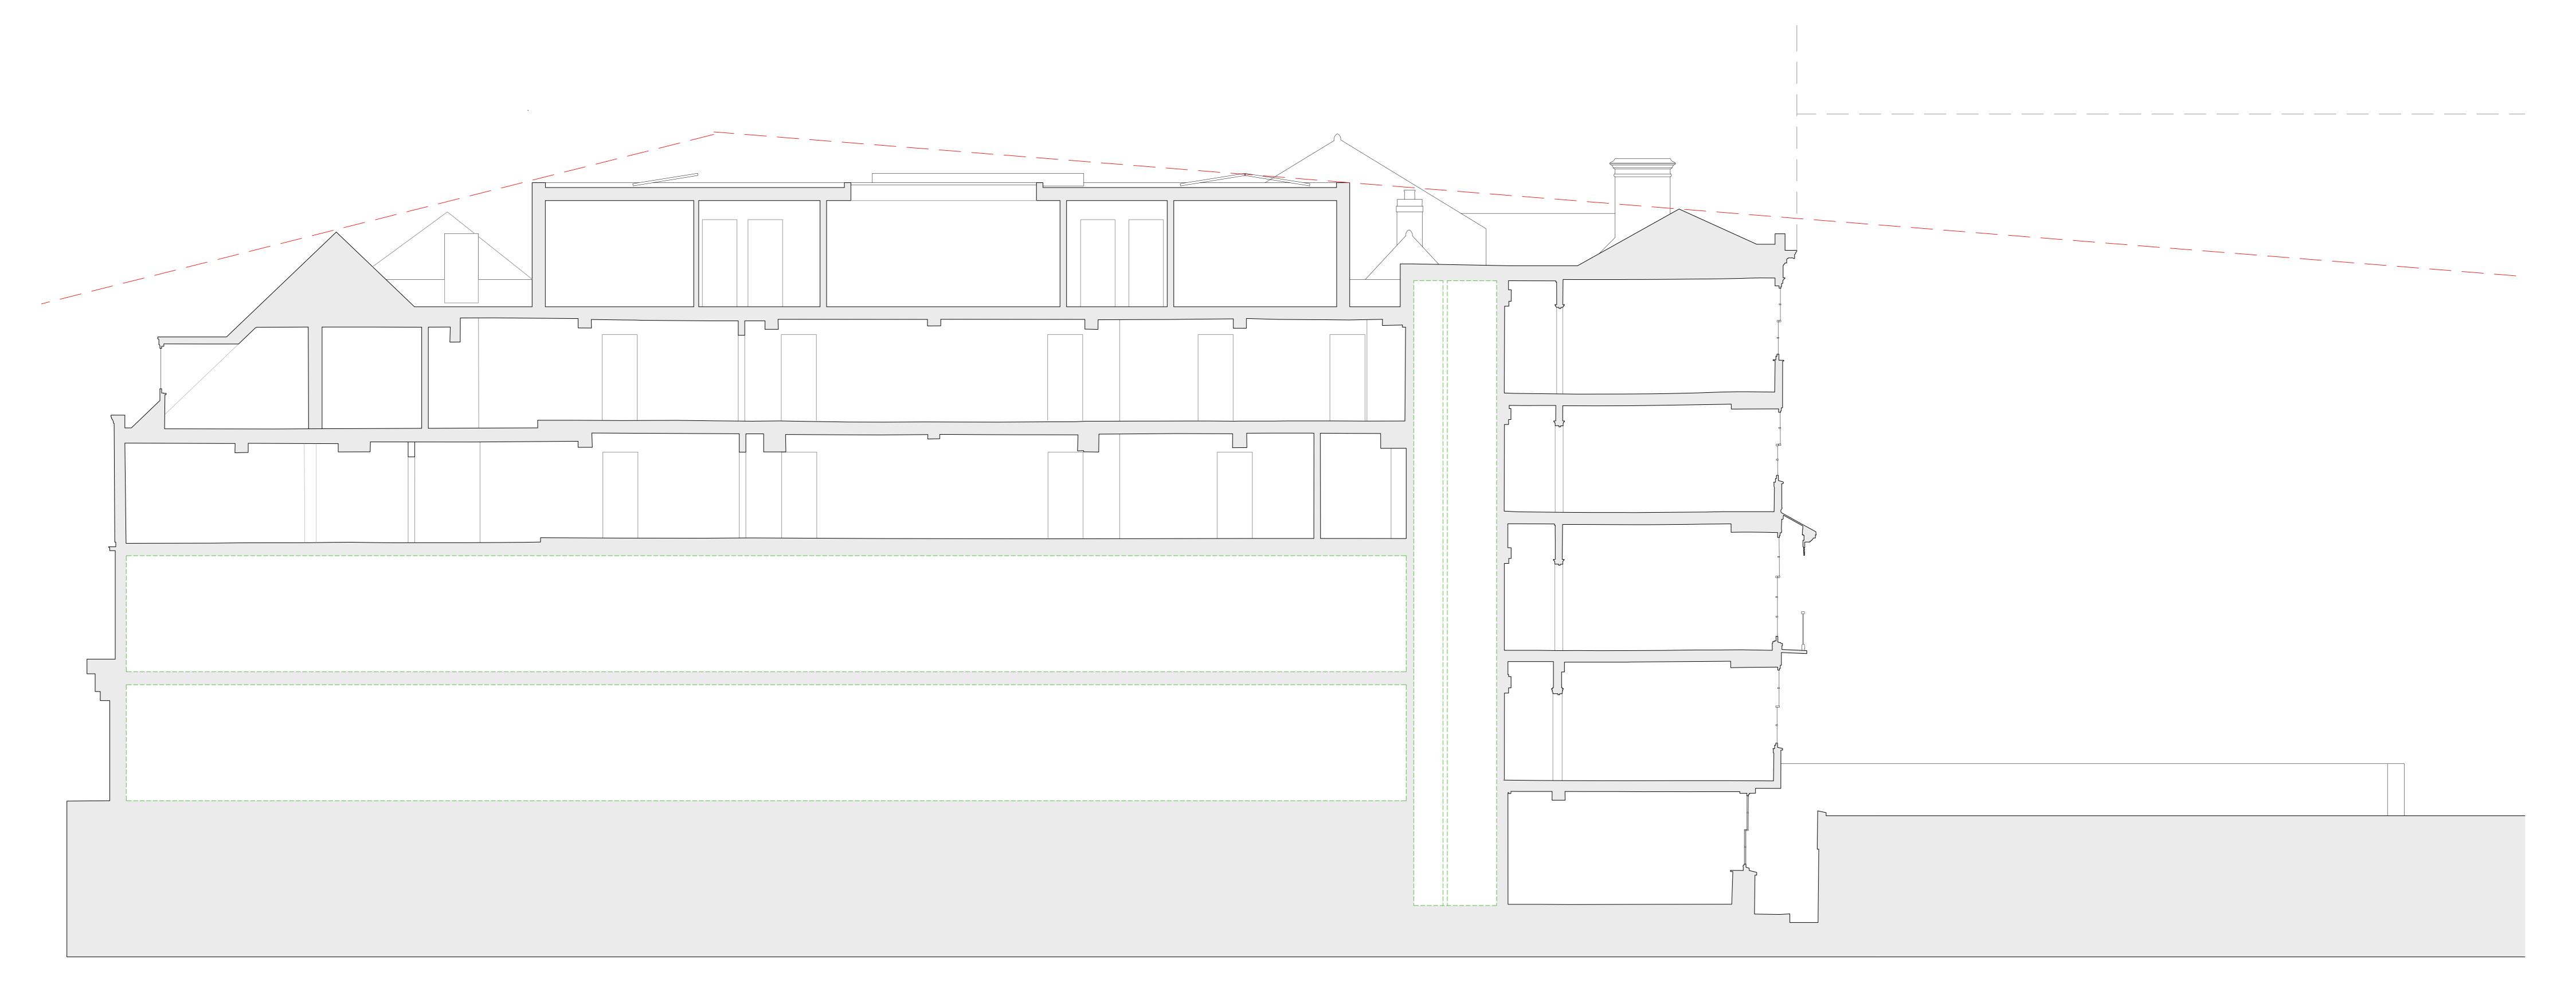

Section BB - Proposed - 1:50@A1

Scale in Metres

0 1 2 3 4 5

Section BB (Long) - Proposed - 1:200@A1

|  | REV B - Consultant input updates REV A - Consultant input updates           | 24/02/21<br>23/12/15 |
|--|-----------------------------------------------------------------------------|----------------------|
|  | 26 Millers Road Brighton BN1 5NQ M 07 e Ewan@EDWSArchitects.com w www.edwsa | 979532275            |
|  | JOB                                                                         | CHECKED              |
|  | 52-53 Old Steine<br>Brighton<br>BN1 1NH                                     | PT                   |
|  |                                                                             | DRAWN                |
|  |                                                                             | ES                   |
|  | CLIENT                                                                      | DATE                 |
|  | Jenscogroup                                                                 | 22.03.28             |
|  |                                                                             | SCALE                |
|  |                                                                             | 1:50 @ A0            |
|  | DRAWING                                                                     | REVISION             |
|  | Section BB<br>Proposed                                                      | В                    |
|  |                                                                             | NUMBER               |
|  |                                                                             | 7181/058             |
|  |                                                                             | I                    |