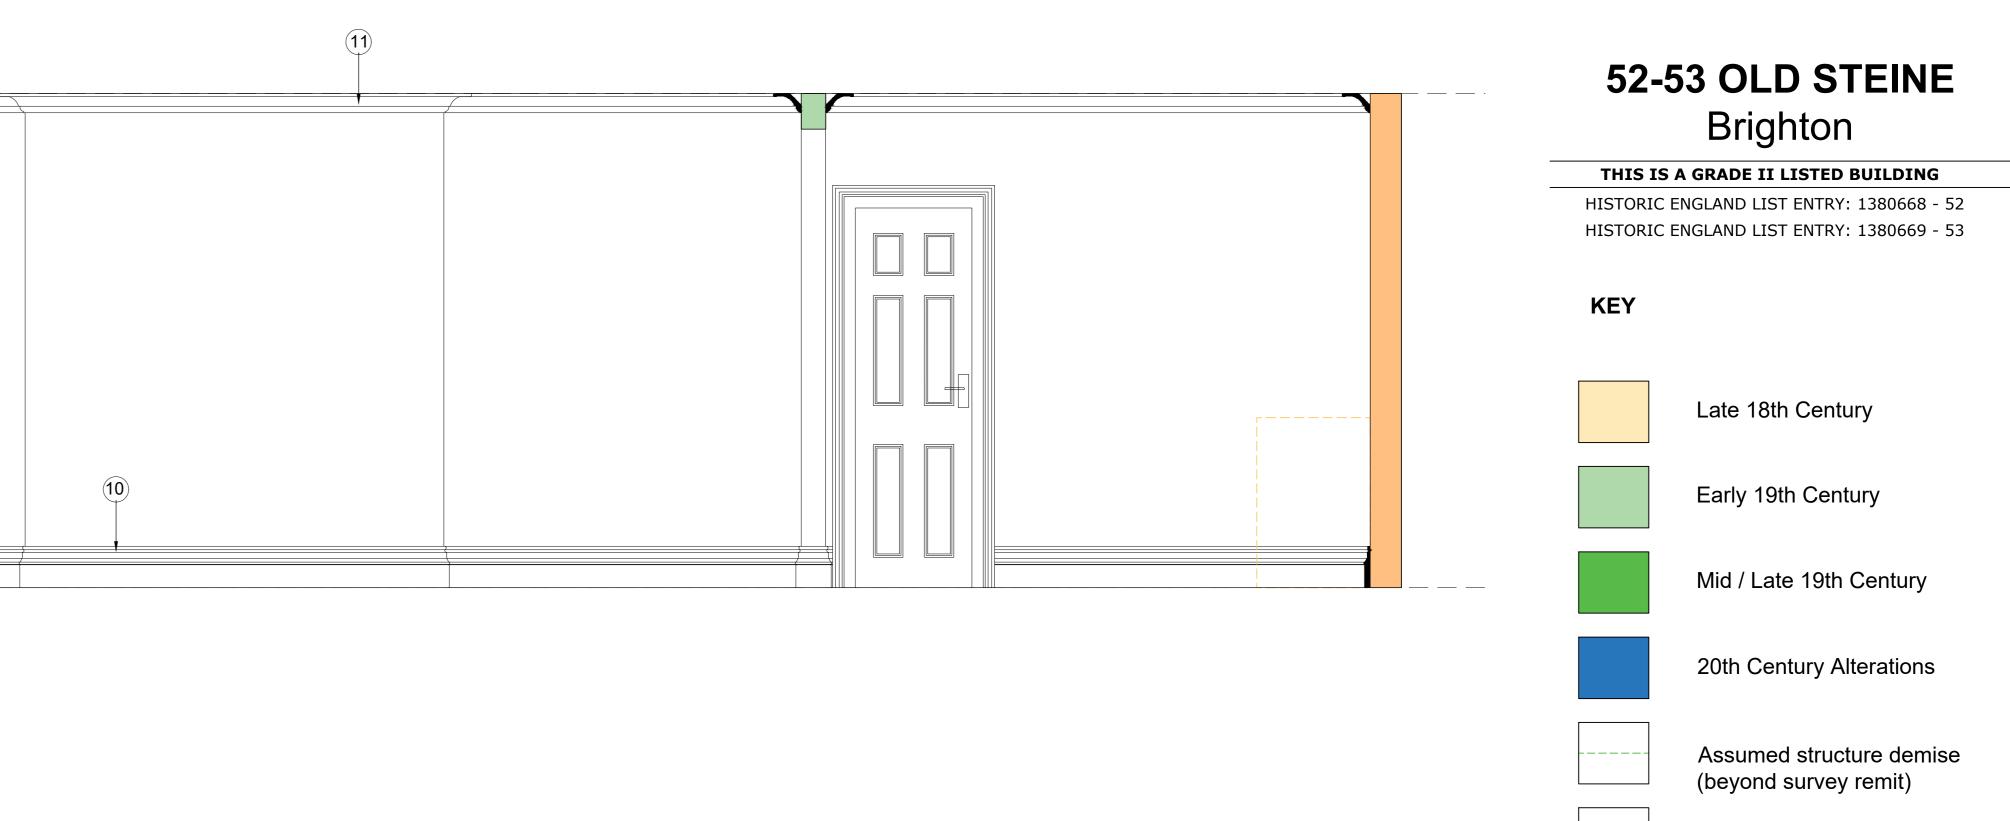

\_\_\_\_\_ 1 ELEVATION SCALE 1:20

Proposed demolitions

Proposed newbuild

Proposed Kitchen / fitted units (fully reversible)

Existing fixtures and notable period details:

- 1 Modern skirting detail \*
- 2 Modern door / architrave \*
- 3 Modern period sash / architrave \*
- 4 Modern Insert radiator / ac unit \*
- 5 Modern cornice detail \*
- 6 Modern panel door \*
- Period sash window panelling surround \*
- 8 Period wall rebate \*
- 9 Period Fireplace \*
- 10 Period skirting detail \*
- (1) Period cornice detail \*
- 12 Modern glass wall divide \*
- (13) Modern fireplace surround \*
- (14) Modern lift opening \*
- 15 Period Door / Architrave \*
- 16 Modern Door / period Architrave \*
- (17) New proposed sound / insulation buildups to
- existing walls between rooms / party walls. All new buildups will be like for like to current late 20th Century modern internal plasterboard wall finishes which are at present direct applied on historic internal timber framed / external historic wall structures. All Part of evidenced extensive 1994 internal refurbishment works to Numbers 52-53. - see separate prepared 1:5 construction details \*
- \* See accompanying detailed heritage statement for 52 and 53 Old Stein Brighton