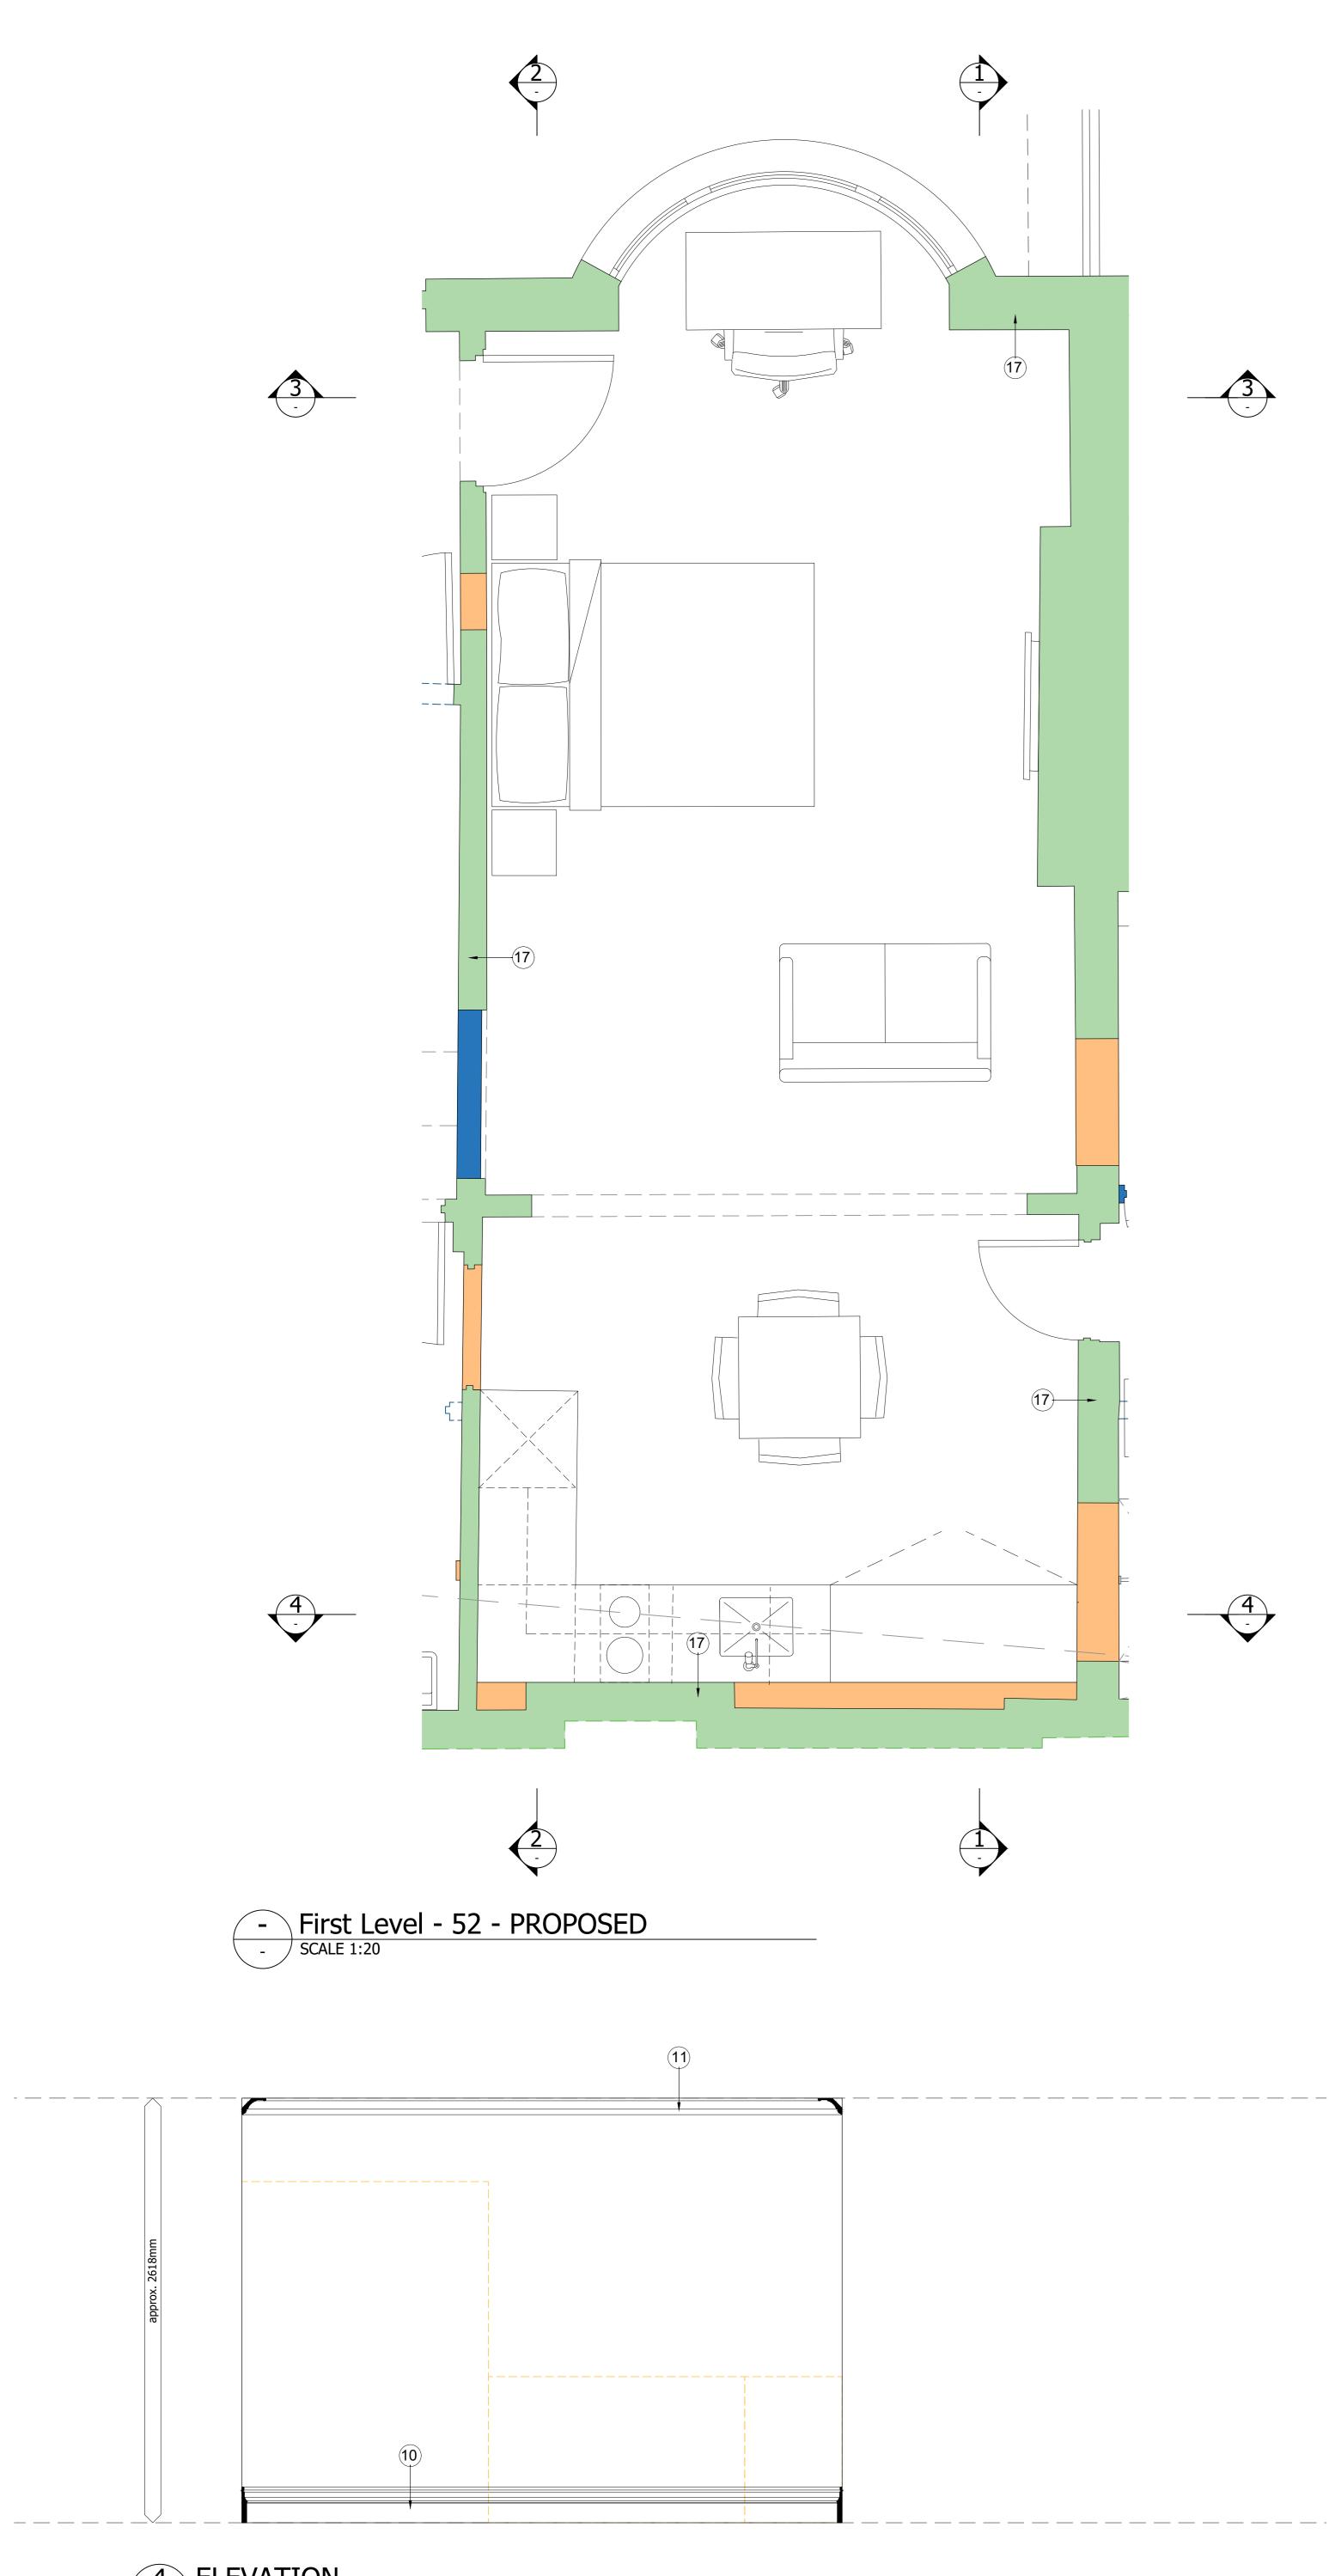

\_\_\_\_\_ 1 ELEVATION SCALE 1:20

Proposed demolitions

Proposed newbuild

Proposed Kitchen / fitted units (fully reversible)

Existing fixtures and notable period details:

- 1 Modern skirting detail \*
- 2 Modern door / architrave \*
- 3 Modern period sash / architrave \*
- 4 Modern Insert radiator / ac unit \*
- 5 Modern cornice detail \*
- 6 Modern panel door \*
- Period sash window panelling surround \*
- 8 Period wall rebate \*
- 9 Period Fireplace \*
- 10 Period skirting detail \*
- (1) Period cornice detail \*
- 12 Modern glass wall divide \*
- (13) Modern fireplace surround \*
- (14) Modern lift opening \*
- 15 Period Door / Architrave \*
- 16 Modern Door / period Architrave \*
- (17) New proposed sound / insulation buildups to
- existing walls between rooms / party walls. All new buildups will be like for like to current late 20th Century modern internal plasterboard wall finishes which are at present direct applied on historic internal timber framed / external historic wall structures. All Part of evidenced extensive 1994 internal refurbishment works to Numbers 52-53. - see separate prepared 1:5 construction details \*
- \* See accompanying detailed heritage statement for 52 and 53 Old Stein Brighton