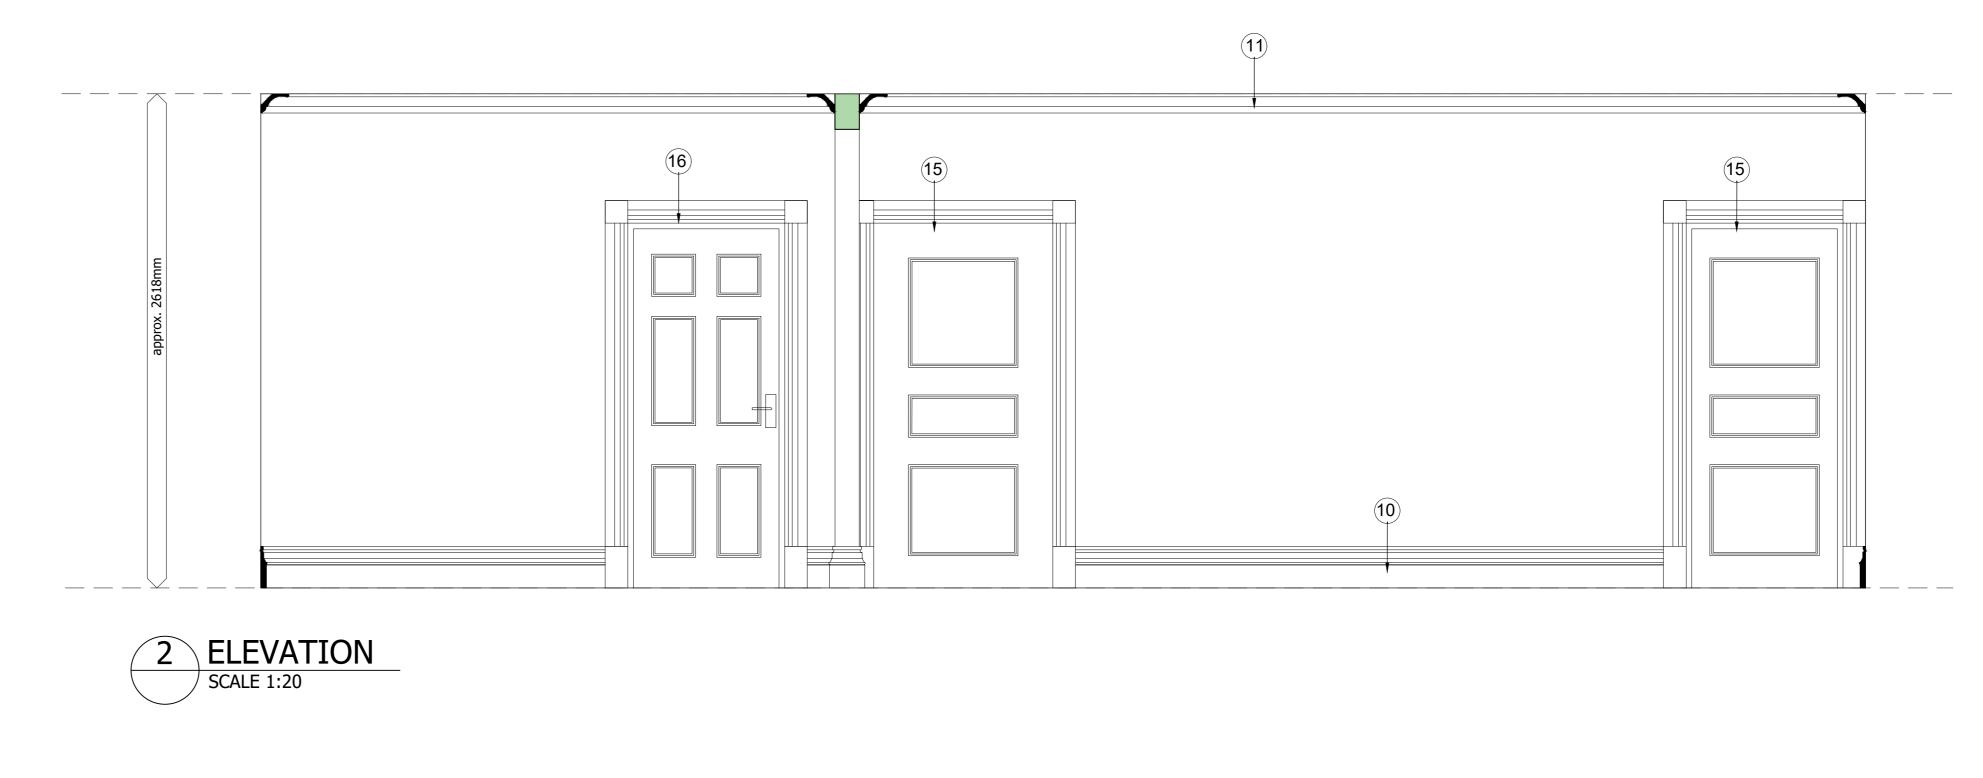

\_\_\_\_\_ 1 ELEVATION SCALE 1:20

Proposed demolitions

Proposed newbuild

Proposed Kitchen / fitted units (fully reversible)

Existing fixtures and notable period details:

- 1 Modern skirting detail \*
- 2 Modern door / architrave \*
- 3 Modern period sash / architrave \*
- 4 Modern Insert radiator / ac unit \*
- 5 Modern cornice detail \*
- 6 Modern panel door \*
- Period sash window panelling surround \*
- 8 Period wall rebate \*
- 9 Period Fireplace \*
- 10 Period skirting detail \*
- (1) Period cornice detail \*
- 12 Modern glass wall divide \*
- (13) Modern fireplace surround \*
- (14) Modern lift opening \*
- 15 Period Door / Architrave \*
- 16 Modern Door / period Architrave \*
- (17) New proposed sound / insulation buildups to
- existing walls between rooms / party walls. All new buildups will be like for like to current late 20th Century modern internal plasterboard wall finishes which are at present direct applied on historic internal timber framed / external historic wall structures. All Part of evidenced extensive 1994 internal refurbishment works to Numbers 52-53. - see separate prepared 1:5 construction details \*
- \* See accompanying detailed heritage statement for 52 and 53 Old Stein Brighton