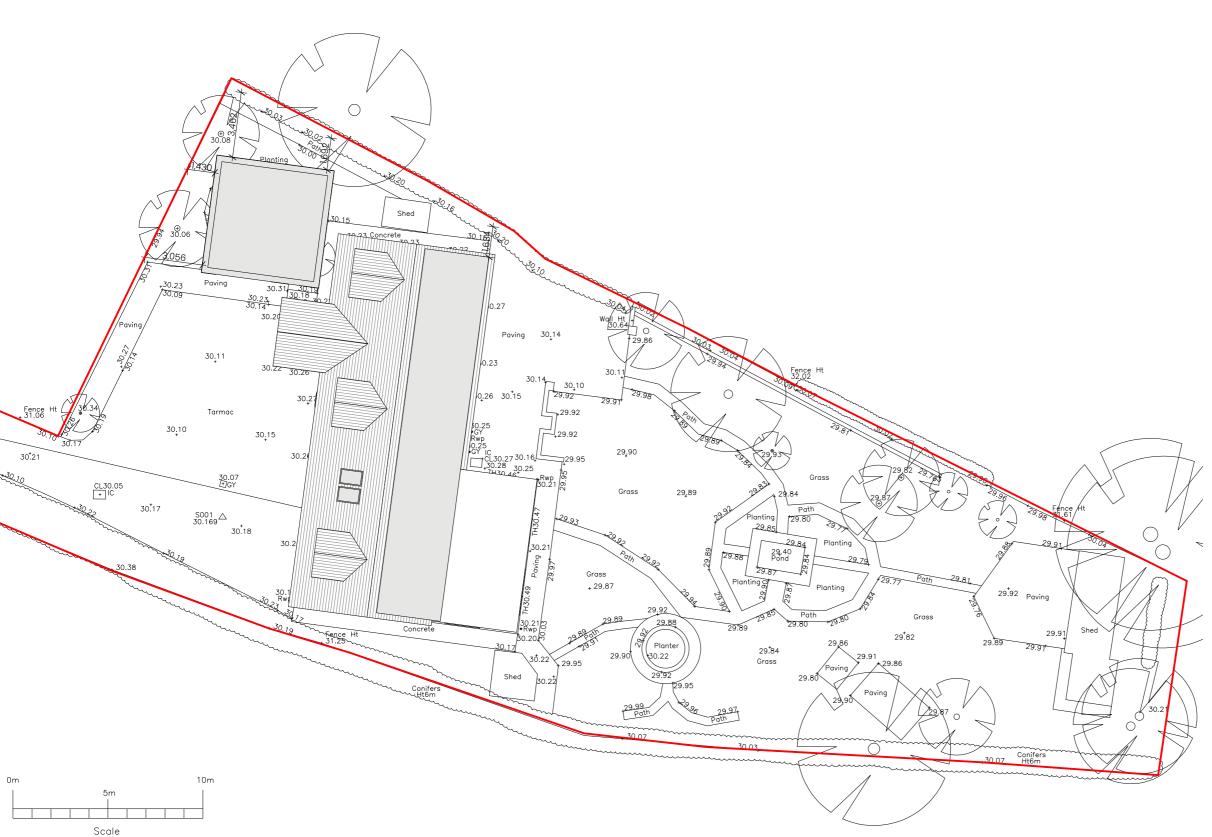

Mr Gallagher

Drawing Title

Site Plan as Proposed

| Project No. |                  | Paper Size | Drawn By | Checked By |  |  |
|-------------|------------------|------------|----------|------------|--|--|
| 24-004      | 1:200            | A3         | DJC      | DJC        |  |  |
| Status      | Purpose of Iss   | •          |          |            |  |  |
| SO          | Work In Progress |            |          |            |  |  |