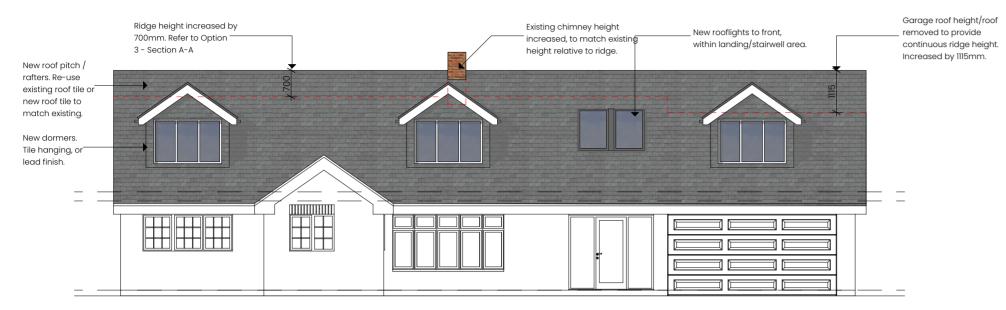

Proposed Side Elevation

Proposed Side Elevation

| Chartered                                                                                                                |                                                                                                |                           |           |                               | _       |
|--------------------------------------------------------------------------------------------------------------------------|------------------------------------------------------------------------------------------------|---------------------------|-----------|-------------------------------|---------|
|                                                                                                                          |                                                                                                |                           |           |                               |         |
|                                                                                                                          |                                                                                                |                           |           |                               |         |
|                                                                                                                          |                                                                                                |                           |           |                               |         |
|                                                                                                                          |                                                                                                |                           |           |                               |         |
|                                                                                                                          |                                                                                                |                           |           |                               |         |
| Rev                                                                                                                      | Desc                                                                                           | cription                  |           | Date                          | Initial |
| Jack                                                                                                                     | son-Cro                                                                                        | ane Aro                   | chitect   | ure                           | •       |
| 7 The Courtyard,<br>Ruddington,<br>Nottingham,<br>NG11 6ER                                                               | 2C High Street,                                                                                |                           |           | 01<br>@jackson-<br>w.jackson- |         |
| Project Na                                                                                                               | me                                                                                             |                           |           |                               |         |
| Project Add                                                                                                              | dress                                                                                          |                           |           |                               |         |
| Project Ada<br>2A Nort<br>NG11 6A                                                                                        | h Road, Ru                                                                                     | uddingto                  | n, Nottin | gha                           | m,      |
| 2A Nort                                                                                                                  | h Road, Ri<br>D                                                                                | uddingto                  | n, Nottin | gha                           | m,      |
| 2A Nort<br>NG11 6A<br>Client<br>Mr Gall                                                                                  | h Road, Ru<br>D<br>agher                                                                       |                           | n, Nottin | gha                           | m,      |
| 2A Nort<br>NG11 6A<br>Client<br>Mr Gall<br>Drawing Ti<br>Elevatio                                                        | th Road, Ru<br>D<br>agher<br>the<br>ons as Pro                                                 | posed                     | n, Nottin |                               |         |
| 2A Nort<br>NG11 6A<br>Client<br>Mr Gall                                                                                  | th Road, Ru<br>D<br>agher<br>tte<br>ons as Pro                                                 |                           |           |                               | ked B   |
| 2A Nort<br>NG11 6A<br>Client<br>Mr Gall<br>Drawing Ti<br>Elevatic                                                        | th Road, Ru<br>D<br>agher<br>tte<br>ons as Pro                                                 | posed<br>Paper Size<br>A2 | Drawn By  | Chec                          | ked B   |
| 2A Nort<br>NG11 6A<br>Client<br>Mr Gall<br>Drawing Ti<br>Elevatio                                                        | th Road, Ru<br>D<br>agher<br>tle<br>ons as Pro                                                 | Paper Size<br>A2<br>sue   | Drawn By  | Chec                          | ked B   |
| 2A Nort<br>NG11 6A<br>Client<br>Mr Gall<br>Drawing Ti<br>Elevatio<br>Project No.<br>24–004<br>Status                     | th Road, Ru<br>D<br>agher<br>tle<br>ons as Pro<br>Scale<br>1:100<br>Purpose of Is<br>Work In F | Paper Size<br>A2<br>sue   | Drawn By  | Chec                          | ked B   |
| 2A Nort<br>NG11 6A<br>Client<br>Mr Gall<br>Drawing Ti<br>Elevatio<br>Project No.<br>24-004<br>Status<br>S0<br>Drawing Re | th Road, Ru<br>D<br>agher<br>the<br>ons as Pro<br>Scale<br>1:100<br>Purpose of Is<br>Work In F | Paper Size<br>A2<br>sue   | Drawn By  | Chec<br>DJ(                   | ked B   |