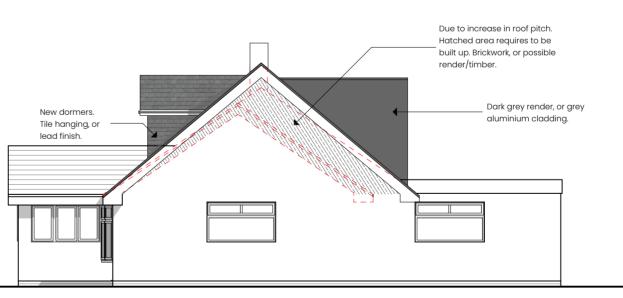

**Proposed Front Elevation** 

Proposed Rear Elevation



\_\_\_\_

\_\_\_\_

|                                  | rd/risks normally associa                                 |                                |
|----------------------------------|-----------------------------------------------------------|--------------------------------|
| that all works on this dr        | rawing take note of the a<br>awing will be carried ou     | t by a competent               |
| Construction Risks<br>Statement. | ere appropriate, to an a<br>Maintenance/cleaning<br>Risks | Demolition/adaptation<br>Risks |



Proposed Side Elevation



Proposed Side Elevation

| Chartered                                                                                                                |                                                                                                |                           |           |                               | _       |
|--------------------------------------------------------------------------------------------------------------------------|------------------------------------------------------------------------------------------------|---------------------------|-----------|-------------------------------|---------|
|                                                                                                                          |