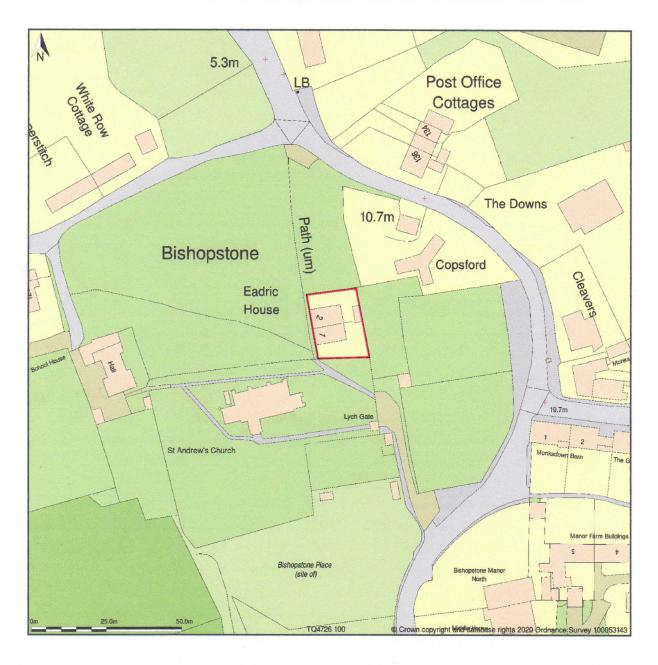

## 1. Eadric House, Gratton Lane, Bishopstone Village, East Sussex, BN25 2UE

Site Plan shows area bounded by: 547167.19, 100901.95 547367.19, 101101.95 (at a scale of 1:1250), OSGridRef: TQ4726 100. The representation of a road, track or path is no evidence of a right of way. The representation of features as lines is no evidence of a property boundary.

Produced on 25th Aug 2020 from the Ordnance Survey National Geographic Database and incorporating surveyed revision available at this date. Reproduction in whole or part is prohibited without the prior permission of Ordnance Survey. © Crown copyright 2020. Supplied by www.buyaplan.co.uk a licensed Ordnance Survey partner (100053143). Unique plan reference: #00549401-214508