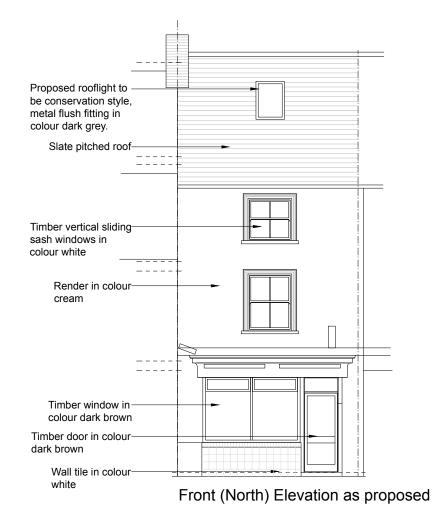

Rear (South) Elevation as proposed

Side (West) Elevation as proposed

Scale 1:100

5m

Mocatta House Trafalgar Square Brighton, BN1 40U United Kingdom T +44 (0)1273 443845 E info@wangdaoarch.com W www.wangdaoarch.com