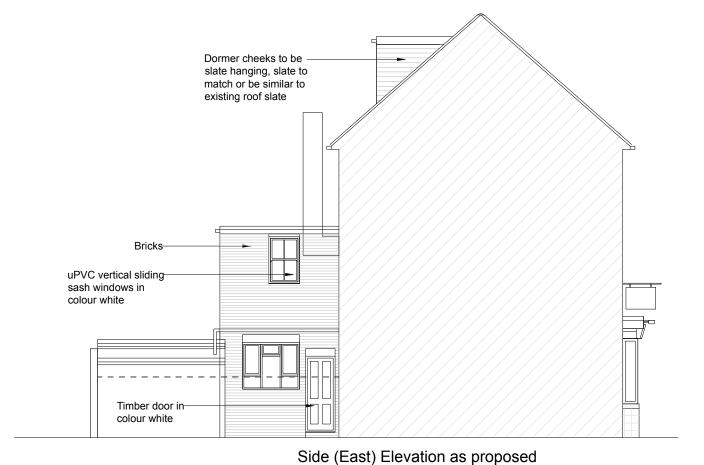

Rear (South) Elevation as proposed

Side (West) Elevation as proposed

Scale 1:100

5m

Mocatta House Trafalgar Square Brighton, BN1 40U United Kingdom T +44 (0)1273 443845 E info@wangdaoarch.com W www.wangdaoarch.com