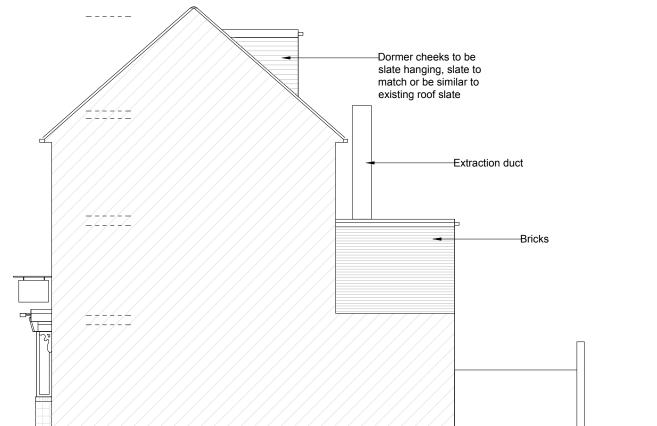

Rear (South) Elevation as proposed

Side (West) Elevation as proposed

Scale 1:100

5m

Mocatta House Trafalgar Square Brighton, BN1 40U United Kingdom T +44 (0)1273 443845 E info@wangdaoarch.com W www.wangdaoarch.com