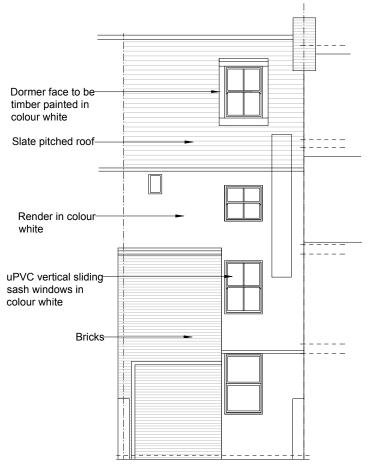

Rear (South) Elevation as proposed

Side (West) Elevation as proposed

Scale 1:100

5m

Mocatta House Trafalgar Square Brighton, BN1 40U United Kingdom T +44 (0)1273 443845 E info@wangdaoarch.com W www.wangdaoarch.com