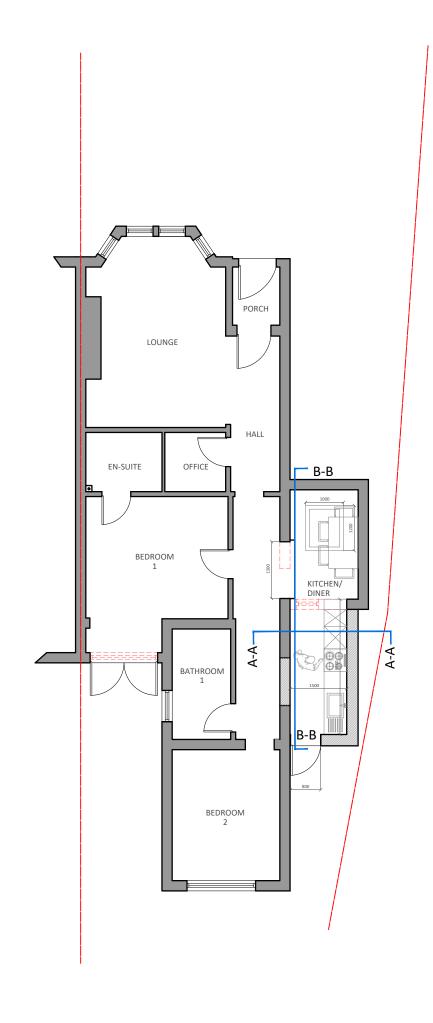

GROUND FLOOR PLAN

THIS PLAN AND DESIGN IS TO BE USED SOLELY IN CONNECTION WITH THE PROJECT AS DESCRIBED. THE DRAWING AND DESIGN IS THE COPYRIGHT OF YPL UK LIMITED T/A YOUR PLANS UK, AND MUST NOT BE RE-ISSUED, LOANED OR COPIED WITHOUT WRITTEN CONSENT OF YPL UK LIMITED T/A YOUR PLANS UK.

## FOR PLANNING

Location

19A NETHER STREET, FINCHLEY

Titl

## PROPOSED PLANS

| Scale             | Drawn | Checked | Date     |
|-------------------|-------|---------|----------|
| 1:100 @ A3        | SJB   | HE      | MARCH 24 |
| Drawing Number    |       |         | Revision |
| 1816_YPUK_P005(2) |       |         | P1       |