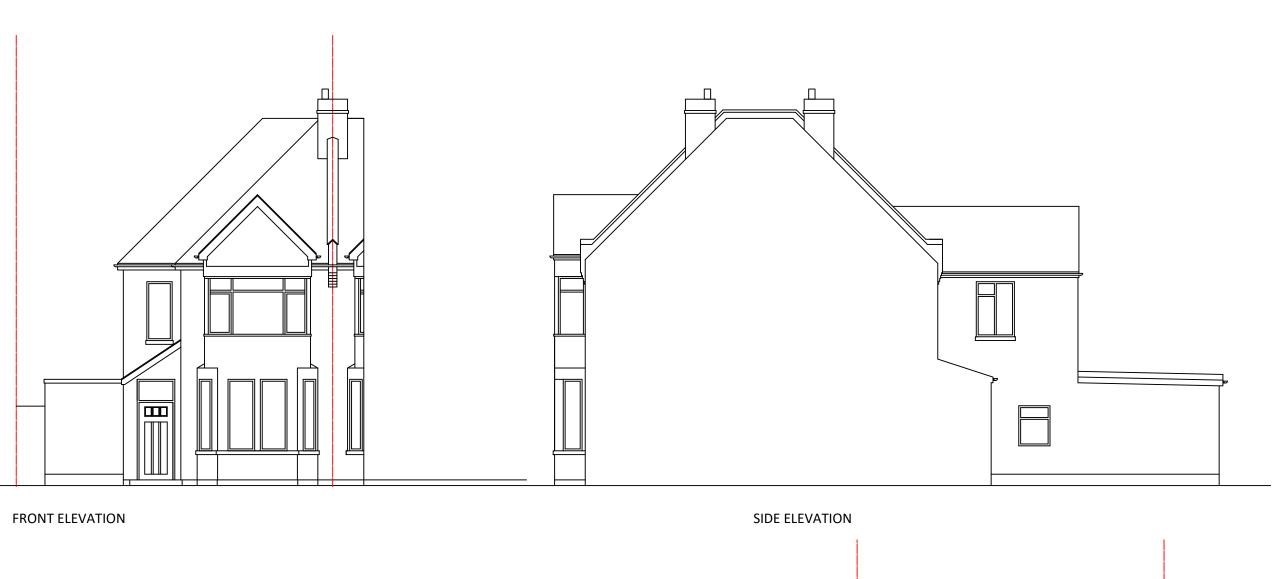

## FOR PLANNING

ocation

19A NETHER STREET, FINCHLEY

Title

## **EXISTING ELEVATIONS**

| Scale          | Drawn | Checked | Date     |
|----------------|-------|---------|----------|
| 1:100 @ A3     | SJB   | HE      | MARCH 24 |
| Drawing Number |       |         | Revision |
| 1816 YPUK P004 |       |         | P1       |