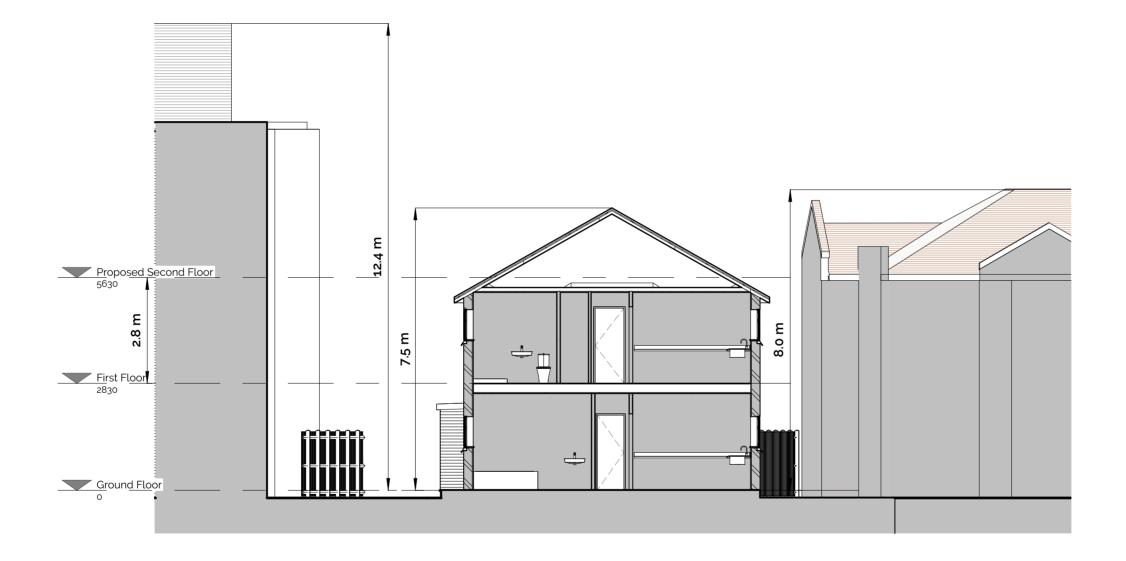

## **Existing Section 1**

|       | WGA WGARCHITEC | Falcon Chambers<br>Thomas St. Llanelli<br>SA15 3JB<br>www.wgriffiths.co.uk<br>Tel. 01792 651532 | <b>PROJECT</b><br>Rear & 2/F Extension to 1-4 The<br>Spinney, 25 Granville Rd N12 0HR to<br>provide two additional dwellings | SCALE<br>DRAWN<br>CHECKED | 1 : 100<br>jrt<br>- | size A3<br>date 22/03/23<br>date |     | 5 = stars, 6 =<br>TITLE<br>Existing Section 1 | Job<br>1835 |
|-------|----------------|-------------------------------------------------------------------------------------------------|------------------------------------------------------------------------------------------------------------------------------|---------------------------|---------------------|----------------------------------|-----|-----------------------------------------------|-------------|
|       |                |                                                                                                 |                                                                                                                              |                           |                     |                                  |     |                                               |             |
| 1:100 | 1m 2m 5m       | 10m                                                                                             | 15m                                                                                                                          |                           | 2                   | 20m                              | 25m | 30m                                           |             |